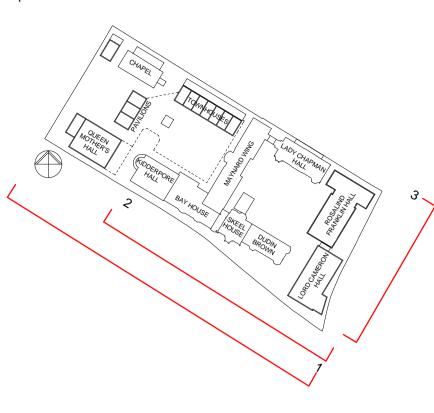

Kidderpore Avenue

Eastern Side - Kidderpore Avenue South

Proposed Lord Cameron Hall

Eastern Side - Kidderpore Avenue East 3 Easte 1: 250

Kidderpore Avenue

© Scott Brownrigg Ltd

Figured dimensions only are to be taken from this drawing. All dimensions are to be checked on site before any work is put in hand.