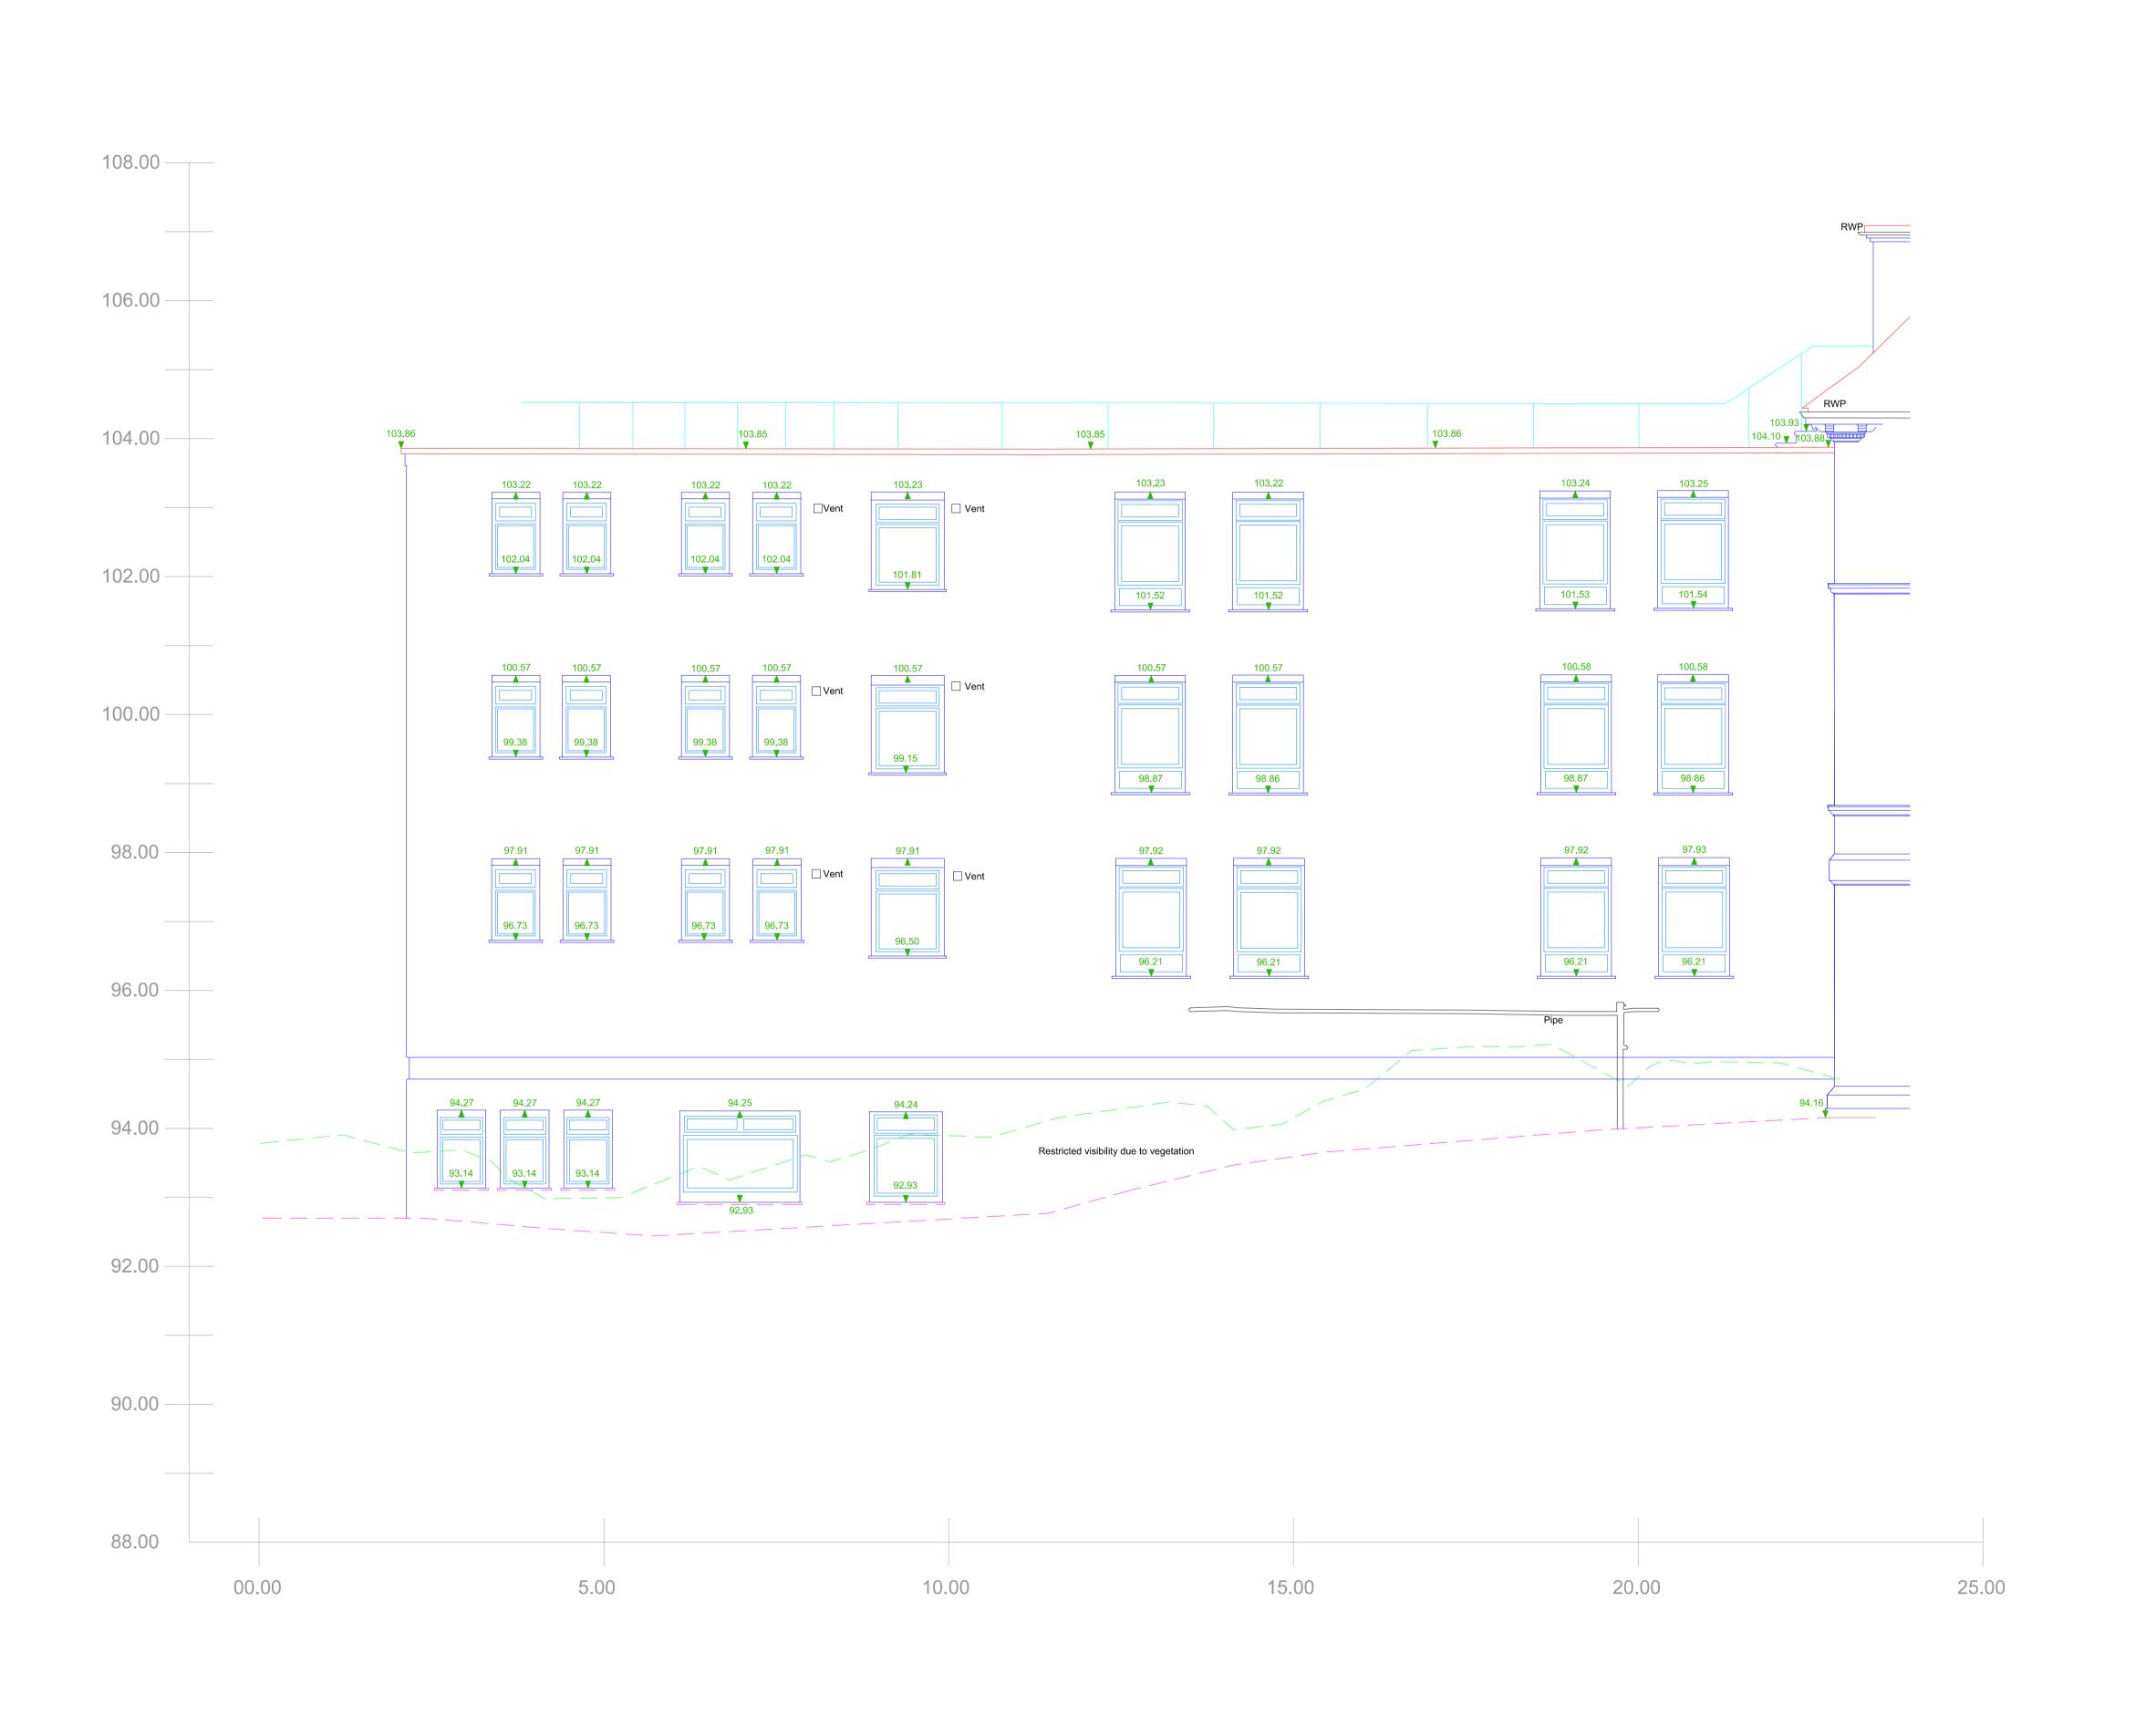

## LEGEND

**Built Features** Roads & Road Markings Internal Survey Features



+ 5.12 Railway ¥STPL 5.12 Step Level Line of Fence LD Land Drain CONCB Concrete Base Tree Coniferous 5.12 Surface Change Tree Deciduous Ceiling Level

Door Floor Level Ceiling Height // Wardrobe Door Ceiling Slope Sliding Door Arrows point up unless on roofs Sink / Bath Arched Ceiling Toilets

Roof Access Showers Sash Window

0

## Description of Features

| A/C AH AL ASH ASL B BGP BH BSL C-H Conc Cup DH DP DrC ESG FA FE FH | Air Conditioner Arch Height Arch Level Arch Spring Height Arch Spring Level Bollard Break Glass Point Beam Height Beam Height Beam Soffit Level Cill to Head Height Concrete Cupboard Door Height Down Pipe Drainage Channel Electrical Switchgear Fire Alarm Fire Extinguisher Fire Hydrant | F