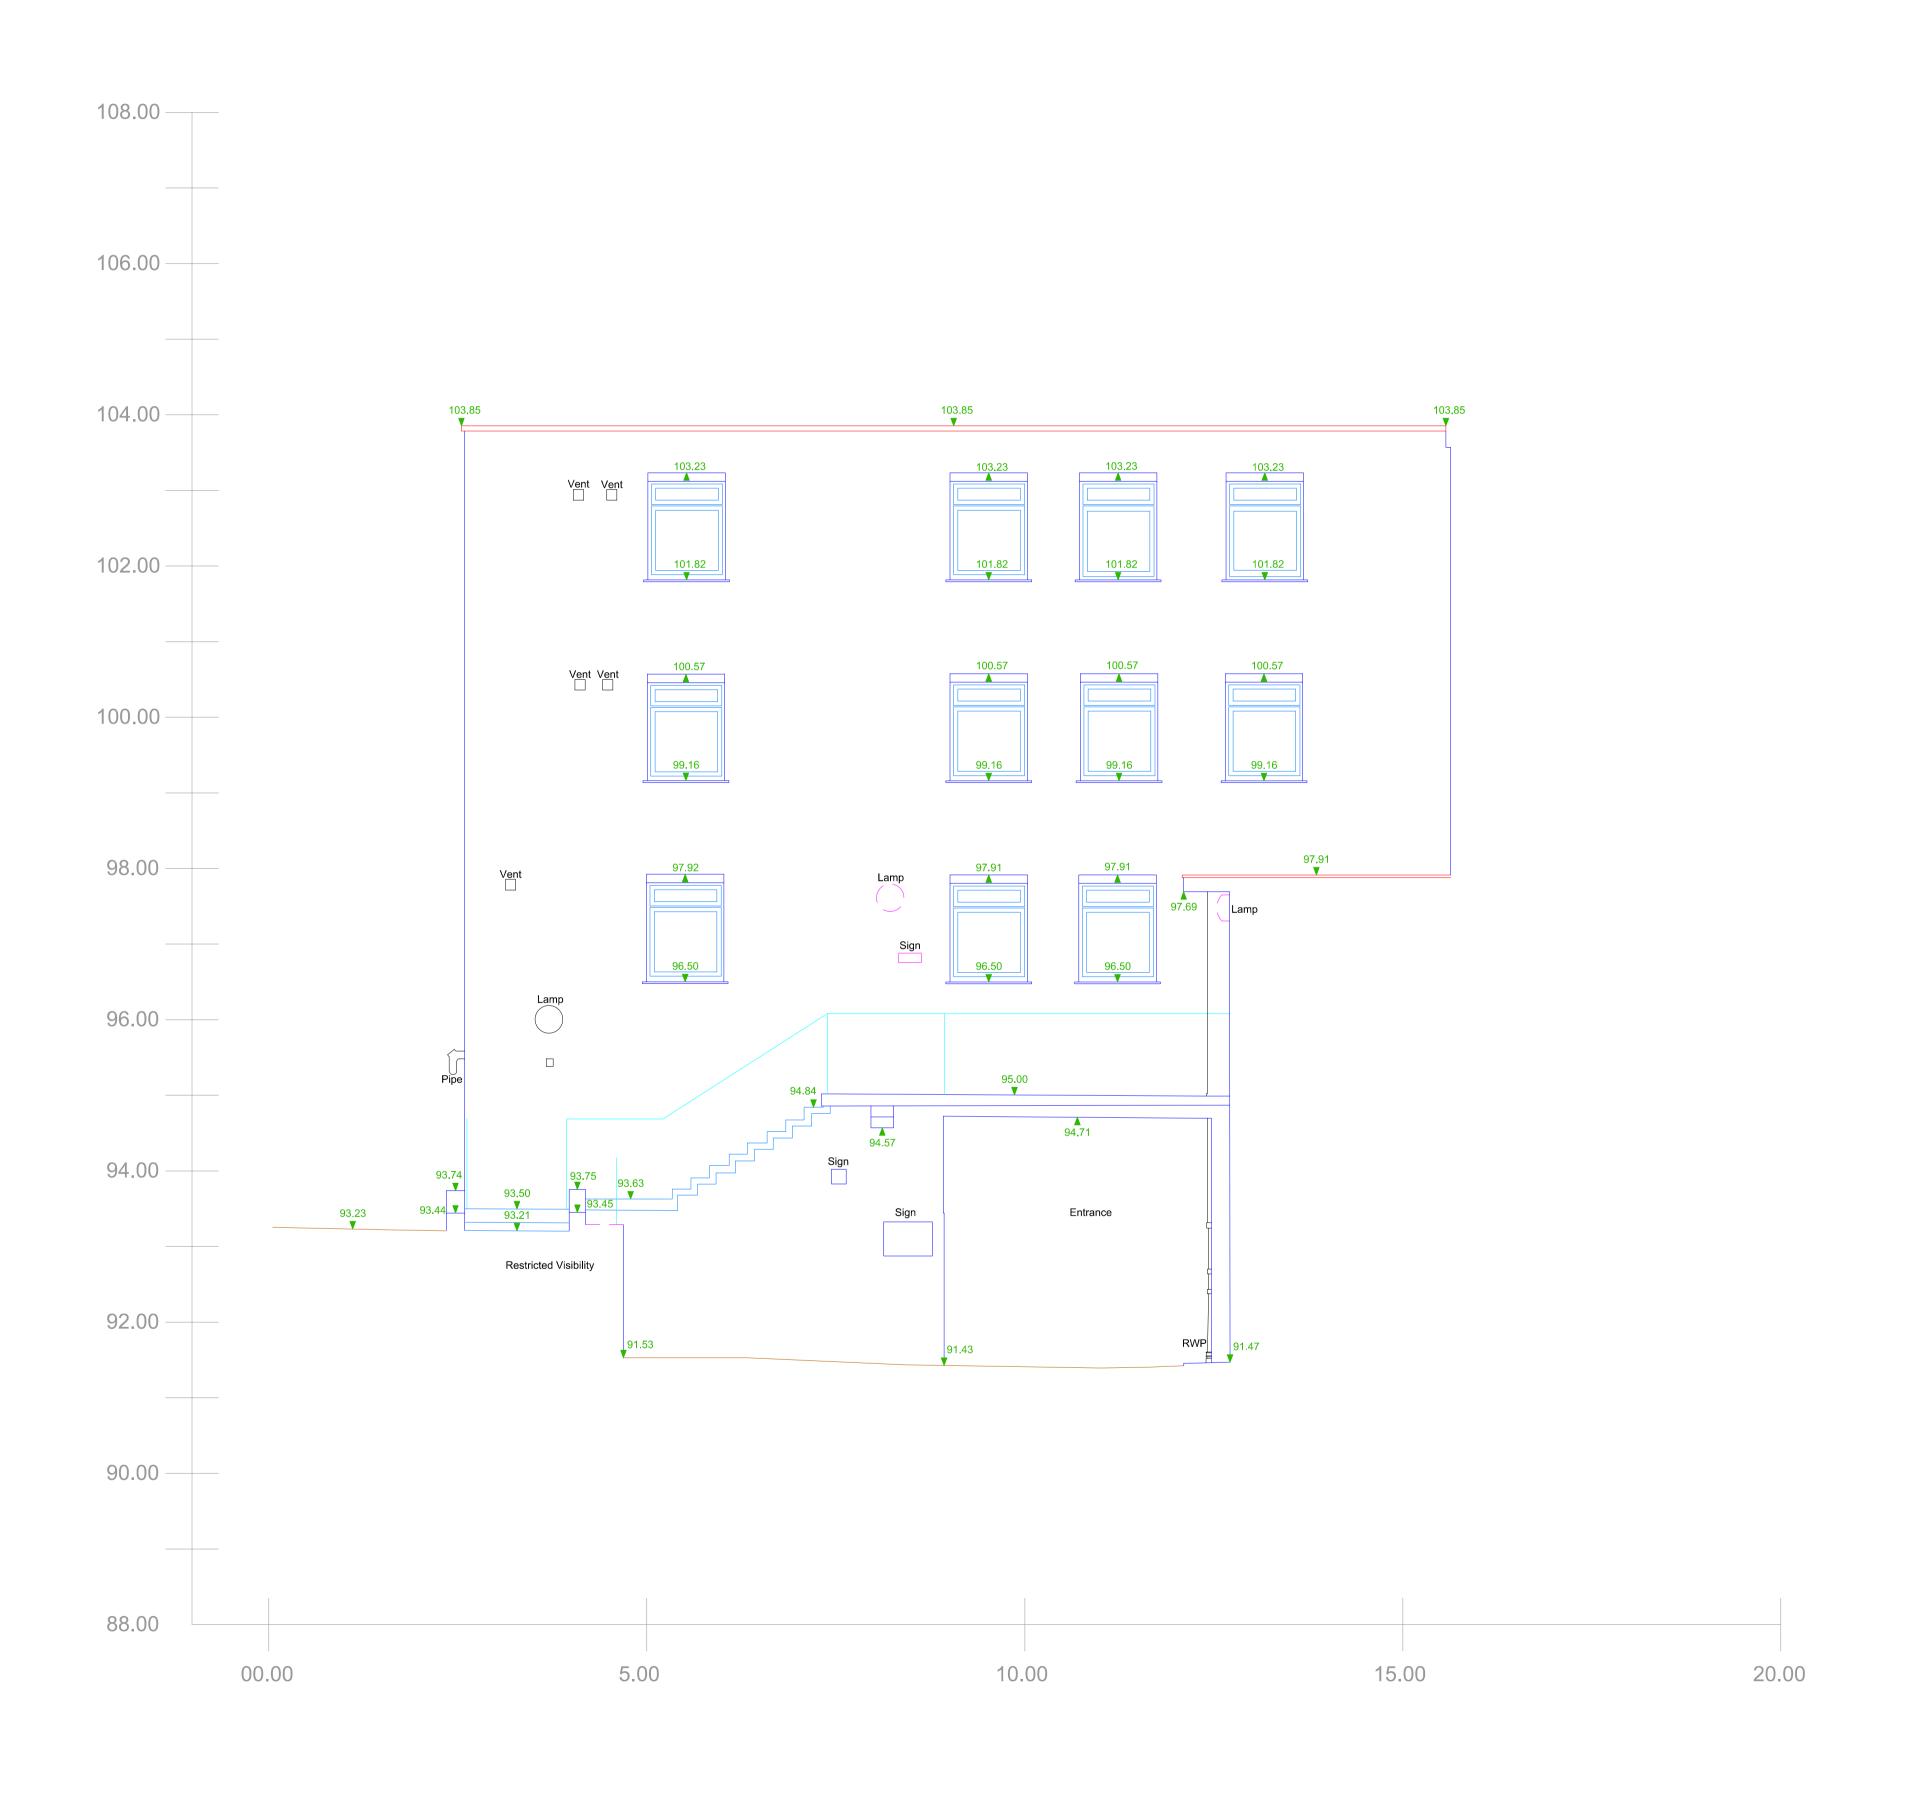

## LEGEND

**Built Features** Roads & Road Markings Internal Survey Features



CONCB Concrete Base Tree Coniferous 5.12 Surface Change ( ) Tree Deciduous Ceiling Level Floor Level Ceiling Height

Line of Fence LD Land Drain

Door False Ceiling Height Ceiling Slope Sliding Door Arrows point up unless on roofs Sink / Bath Arched Ceiling Toilets Roof Access

Sash Window

## Description of Features

| A/C  | Air Conditioner       | Flt  | Floodlight                 |
|------|-----------------------|------|----------------------------|
| AH   | Arch Height           | F-C  | Floor to Cill Height       |
| AL   | Arch Level            | h    | height                     |
| ASH  | Arch Spring Height    | HR   | Handrail                   |
| ASL  | Arch Spring Level     | IC   | Inspection Co