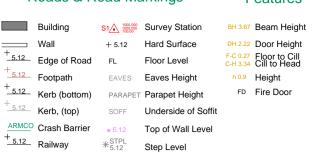

## LEGEND

**Built Features** Roads & Road Markings Internal Survey Features

CONCB Concrete Base Tree Coniferous 5.12 Surface Change ( ) Tree Deciduous Ceiling Level Floor Level Ceiling Height

Line of Fence LD Land Drain

## Description of Features

| A/C  | Air Conditioner       | Flt  | Floodlight                 |
|------|-----------------------|------|----------------------------|
| AH   | Arch Height           | F-C  | Floor to Cill Height       |
| AL   | Arch Level            | h    | height                     |
| ASH  | Arch Spring Height    | HR   | Handrail                   |
| ASL  | Arch Spring Level     | IC   | Inspection Cover           |
| В    | Bollard               | L    | Light                      |
| BGP  | Break Glass Point     | Max  | Maximum                    |
| BH   | Beam Height           | Min  | Minimum                    |
| BSL  | Beam Soffit Level     | O/H  | Overhead                   |
| C-H  | Cill to Head Height   | OSBM | Ordnance Survey Bench Mark |
| Conc | Concrete              | Rad  | Radiator                   |
| Cup  | Cupboard              | RDM  | Recessed Door Mat          |
| DH   | Door Height           | RSJ  | Rolled Steel Joist         |
| DP   | Down Pipe             | RWP  | Rain Water Pipe            |
| DrC  | Drainage Channel      | SBM  | Site Bench Mark            |
| ESG  | Electrical Switchgear | SH   | Spring Height              |
| FA   | Fire Alarm            | SL   | Skylight                   |
| FE   | Fire Extinguisher     | V    | Vent                       |
| FH   | Fire Hydrant          | VP   | Vent Pipe                  |
| FHR  | Fire Hose Reel        | WH   | Water Heater               |
|      |                       |      |                            |