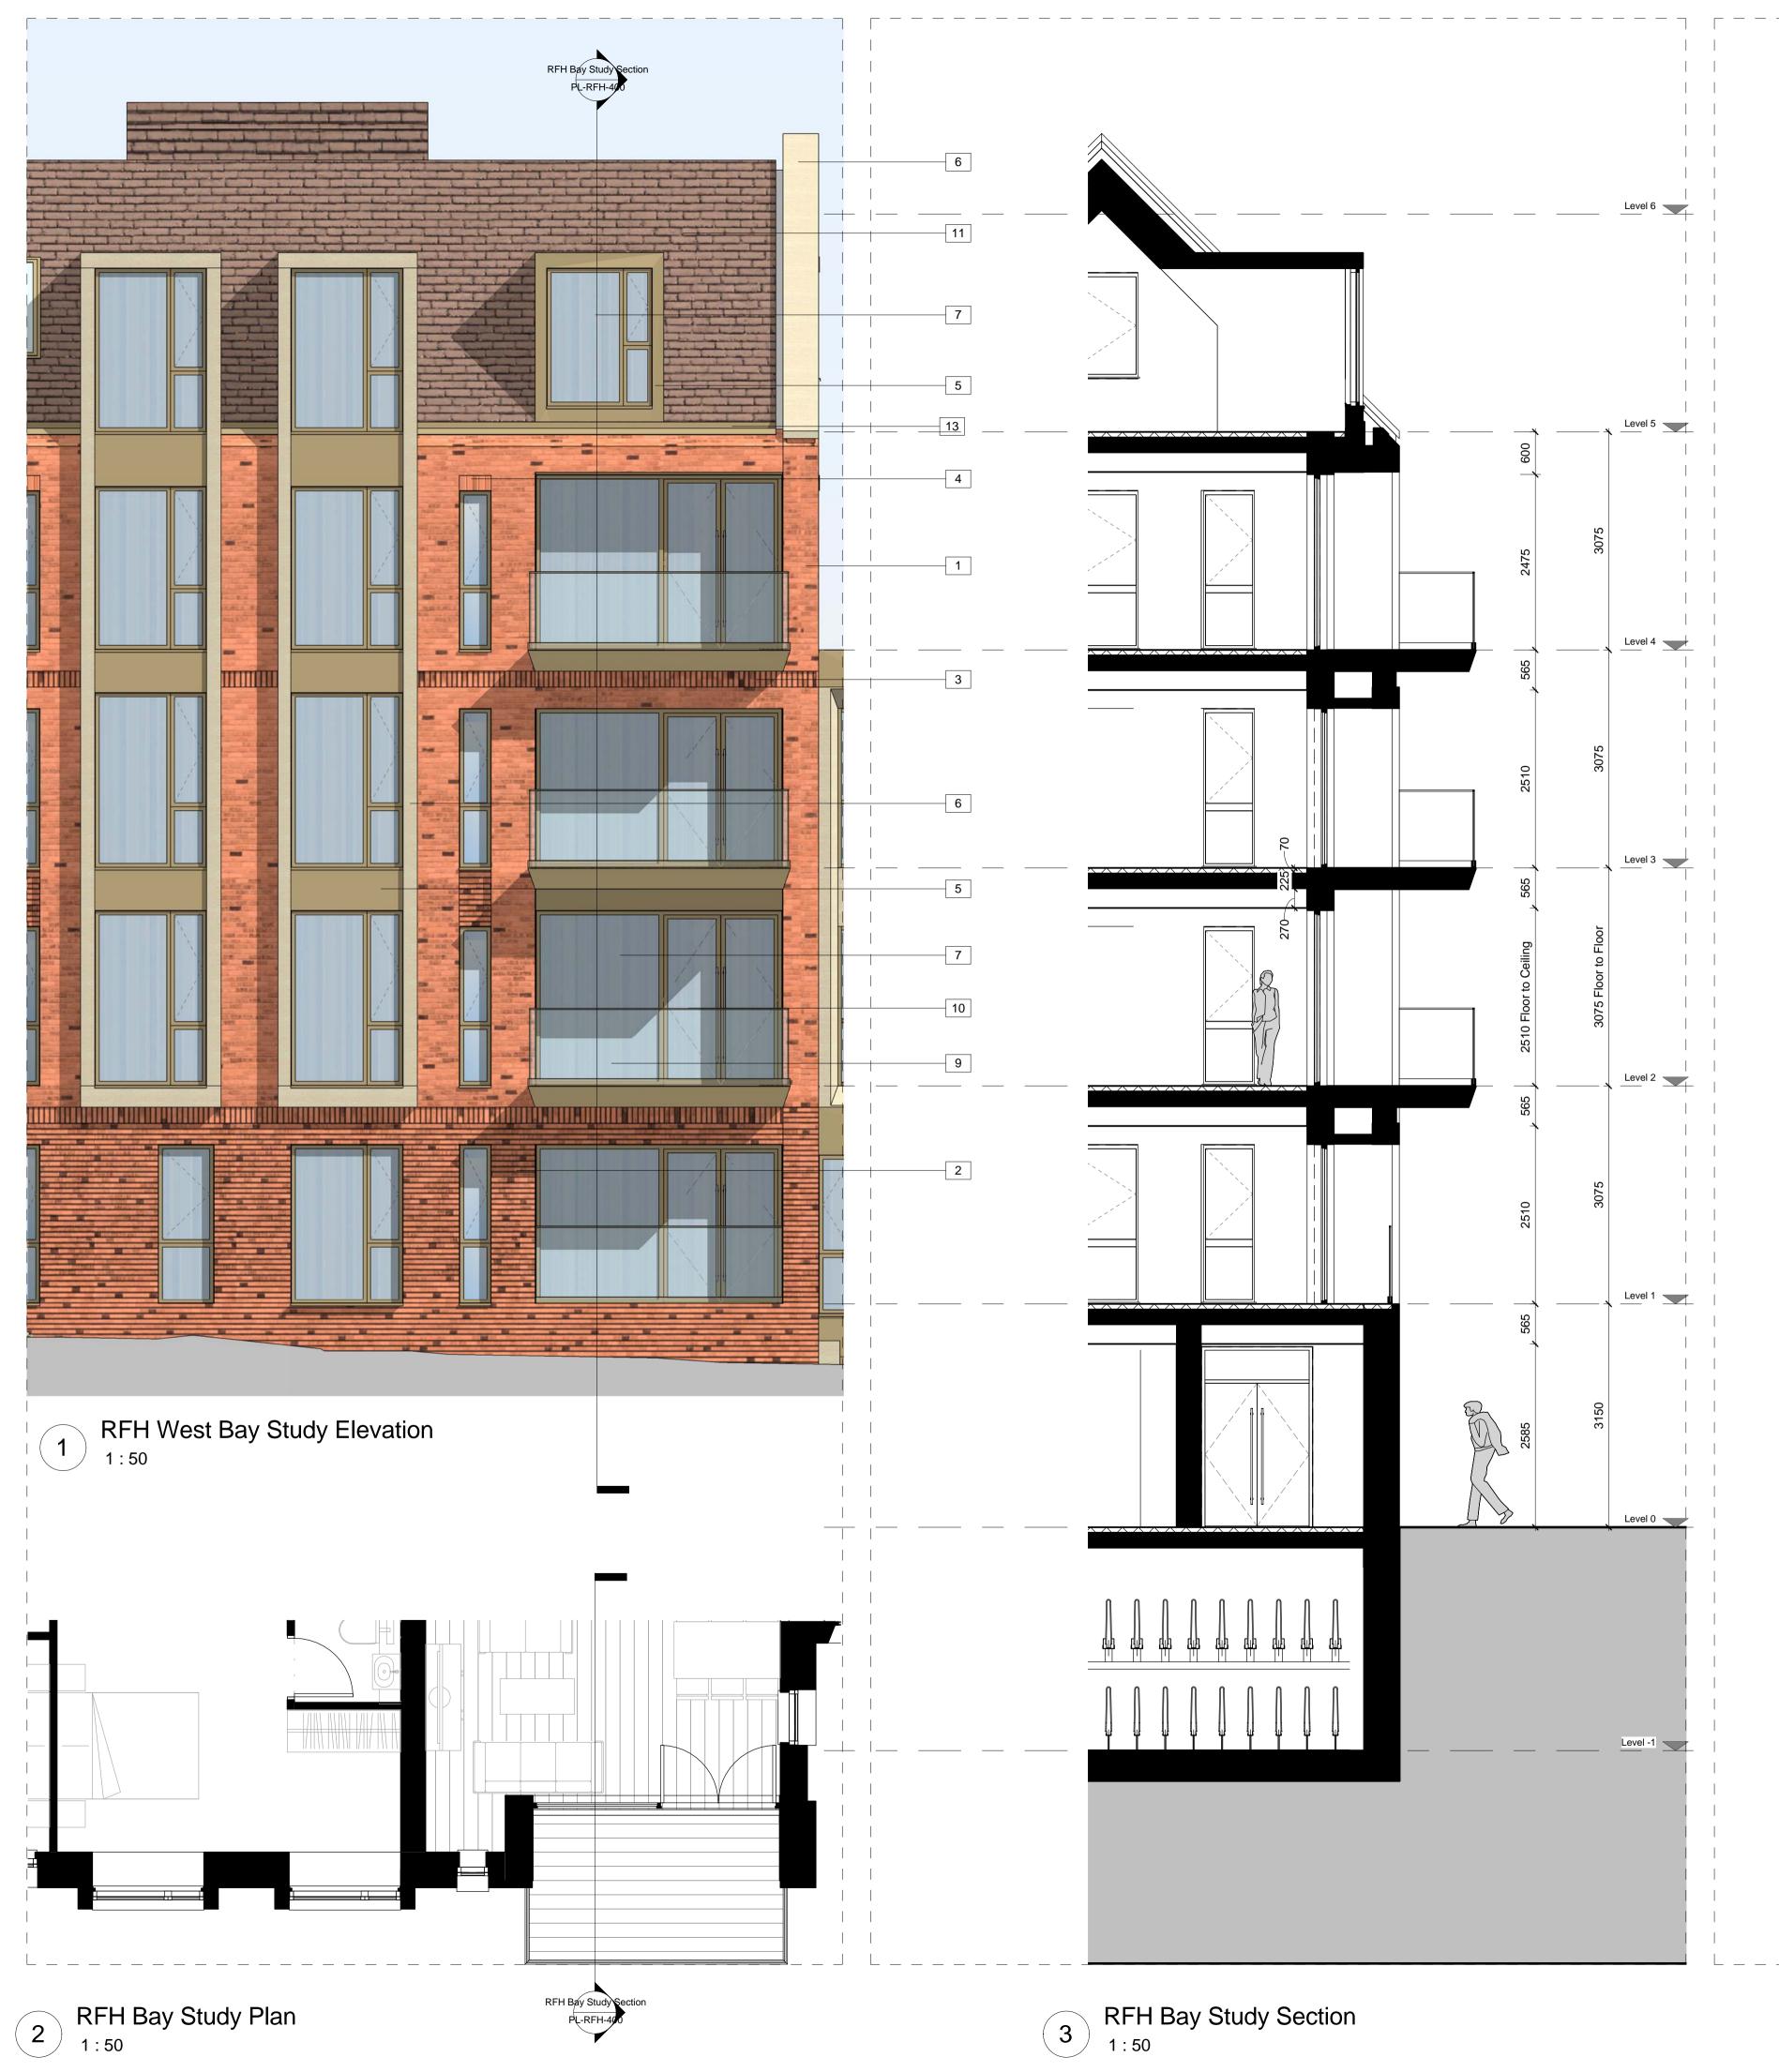

New Build Exterior Finishes Key Value Keynote Text Berry pressed stock red brick with flemish bond Berry pressed stock red brick with flemish bond and recessed mortar joints Berry pressed stock red brick soldier course with and recessed mortar joints Berry pressed stock red brick soldier course Pre-patinated weathered brass metal cladding Natural Portland medium grain stone cladding, window cills and gable copings Double glazed windows and patio doors with aluminium/timber combi frames. Colour to match metal cladding Aluminium metal fascia and rainwater goods to match colour of window frames Structural glass balustrades Metal railings to match colour of window frames Clay roof tiles Secret Gutter

© Scott Brownrigg Ltd

Figured dimensions only are to be taken from this drawing. All dimensions are to be checked on site before any work is put in hand.

RWP locations are notional and may be subject to change as detail design progresses.

Issued for planning submission Issued for planning submission

SCOTT BROWNRIGG

FJM 2015-07-03 SW

FJM 2015-07-01 SW

St Catherine's Court 46-48 Portsmouth Road Guildford GU2 4DU T +44 (0)1483 568686 F +44 (0)1483 575830 W scottbrownrigg.com

Client's Name **Mount Anvil** 

MOU NTA NVIL

Kidderpore Avenue

Drawing Title

RF Hall Bay Study

As indicated @A1

PL-RFH-400 157780

FOR PLANNING