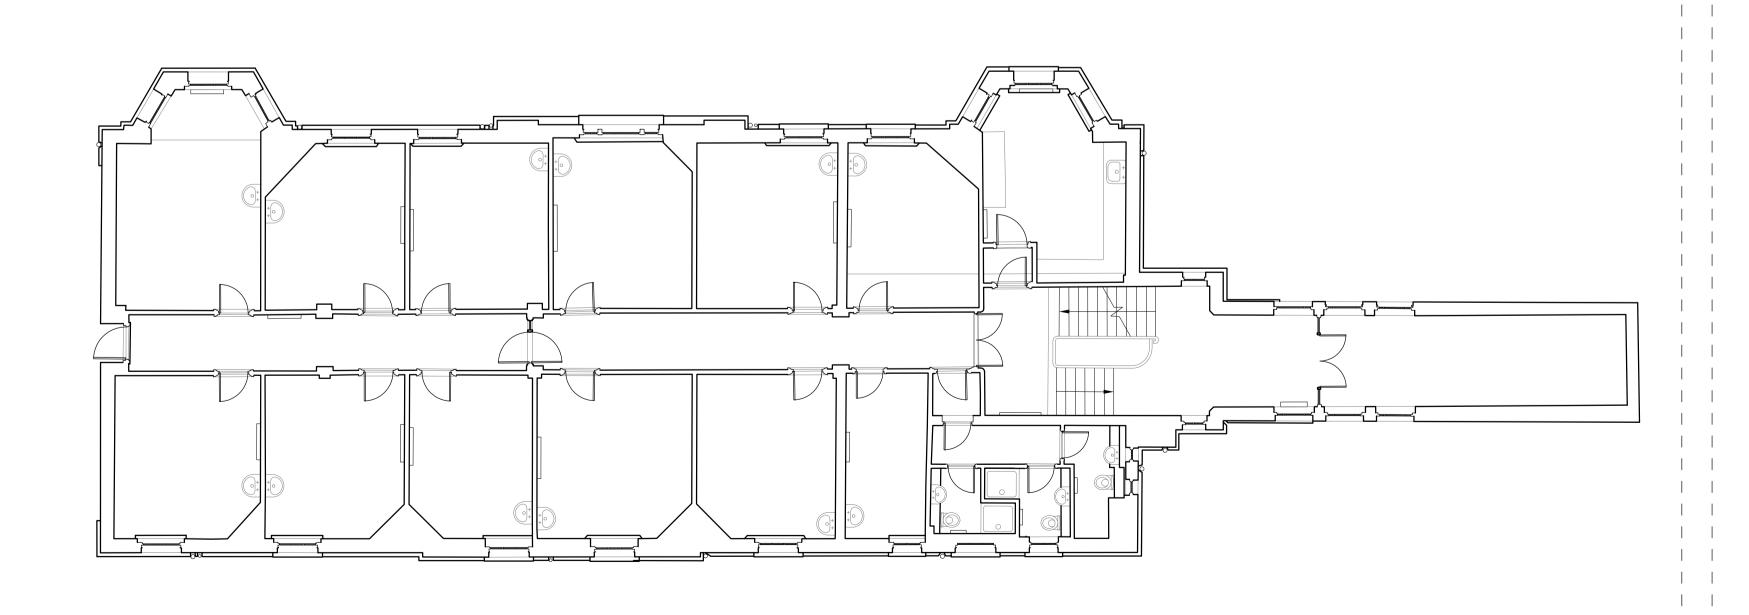

Existing Second Floor Plan

© Scott Brownrigg Ltd

Figured dimensions only are to be taken from this drawing. All dimensions are to be checked on site before any work is put in hand.

GENERAL NOTES

All drawings are based on survey information provided by others. Scott Brownrigg cannot be held responsible for the accuracy of this information, the legal boundary or site demise. This should be checked on site and against legal records.

Kidderpore Avenue

Drawing Title

Lady Chapman Existing First and Second Floor Plan

1:100@A1

157780

PL-LC-EX-101

FOR PLANNING