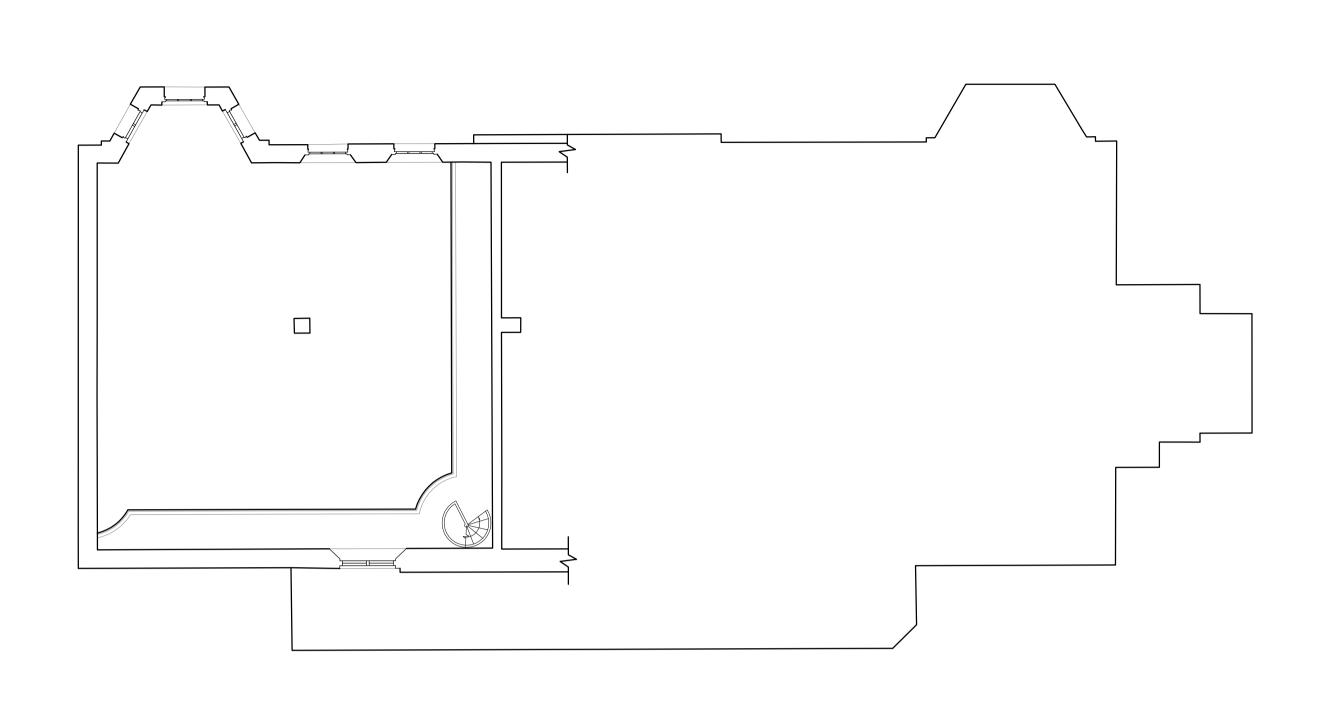

Client's Name **Mount Anvil** 

Kidderpore Avenue

Lady Chapman Existing Basement and Ground Floor Plan

1:100@A1

157780

PL-LC-EX-100

FOR PLANNING

Existing Ground Floor Plan
1:100