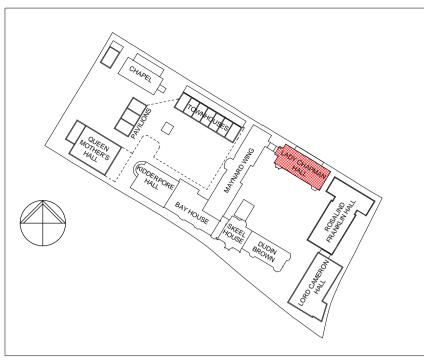

Client's Name **Mount Anvil** 

Kidderpore Avenue

Lady Chapman Existing Basement and Ground Floor Plan

1:100@A1

157780

PL-LC-EX-100

FOR PLANNING

Existing Ground Floor Plan
1:100