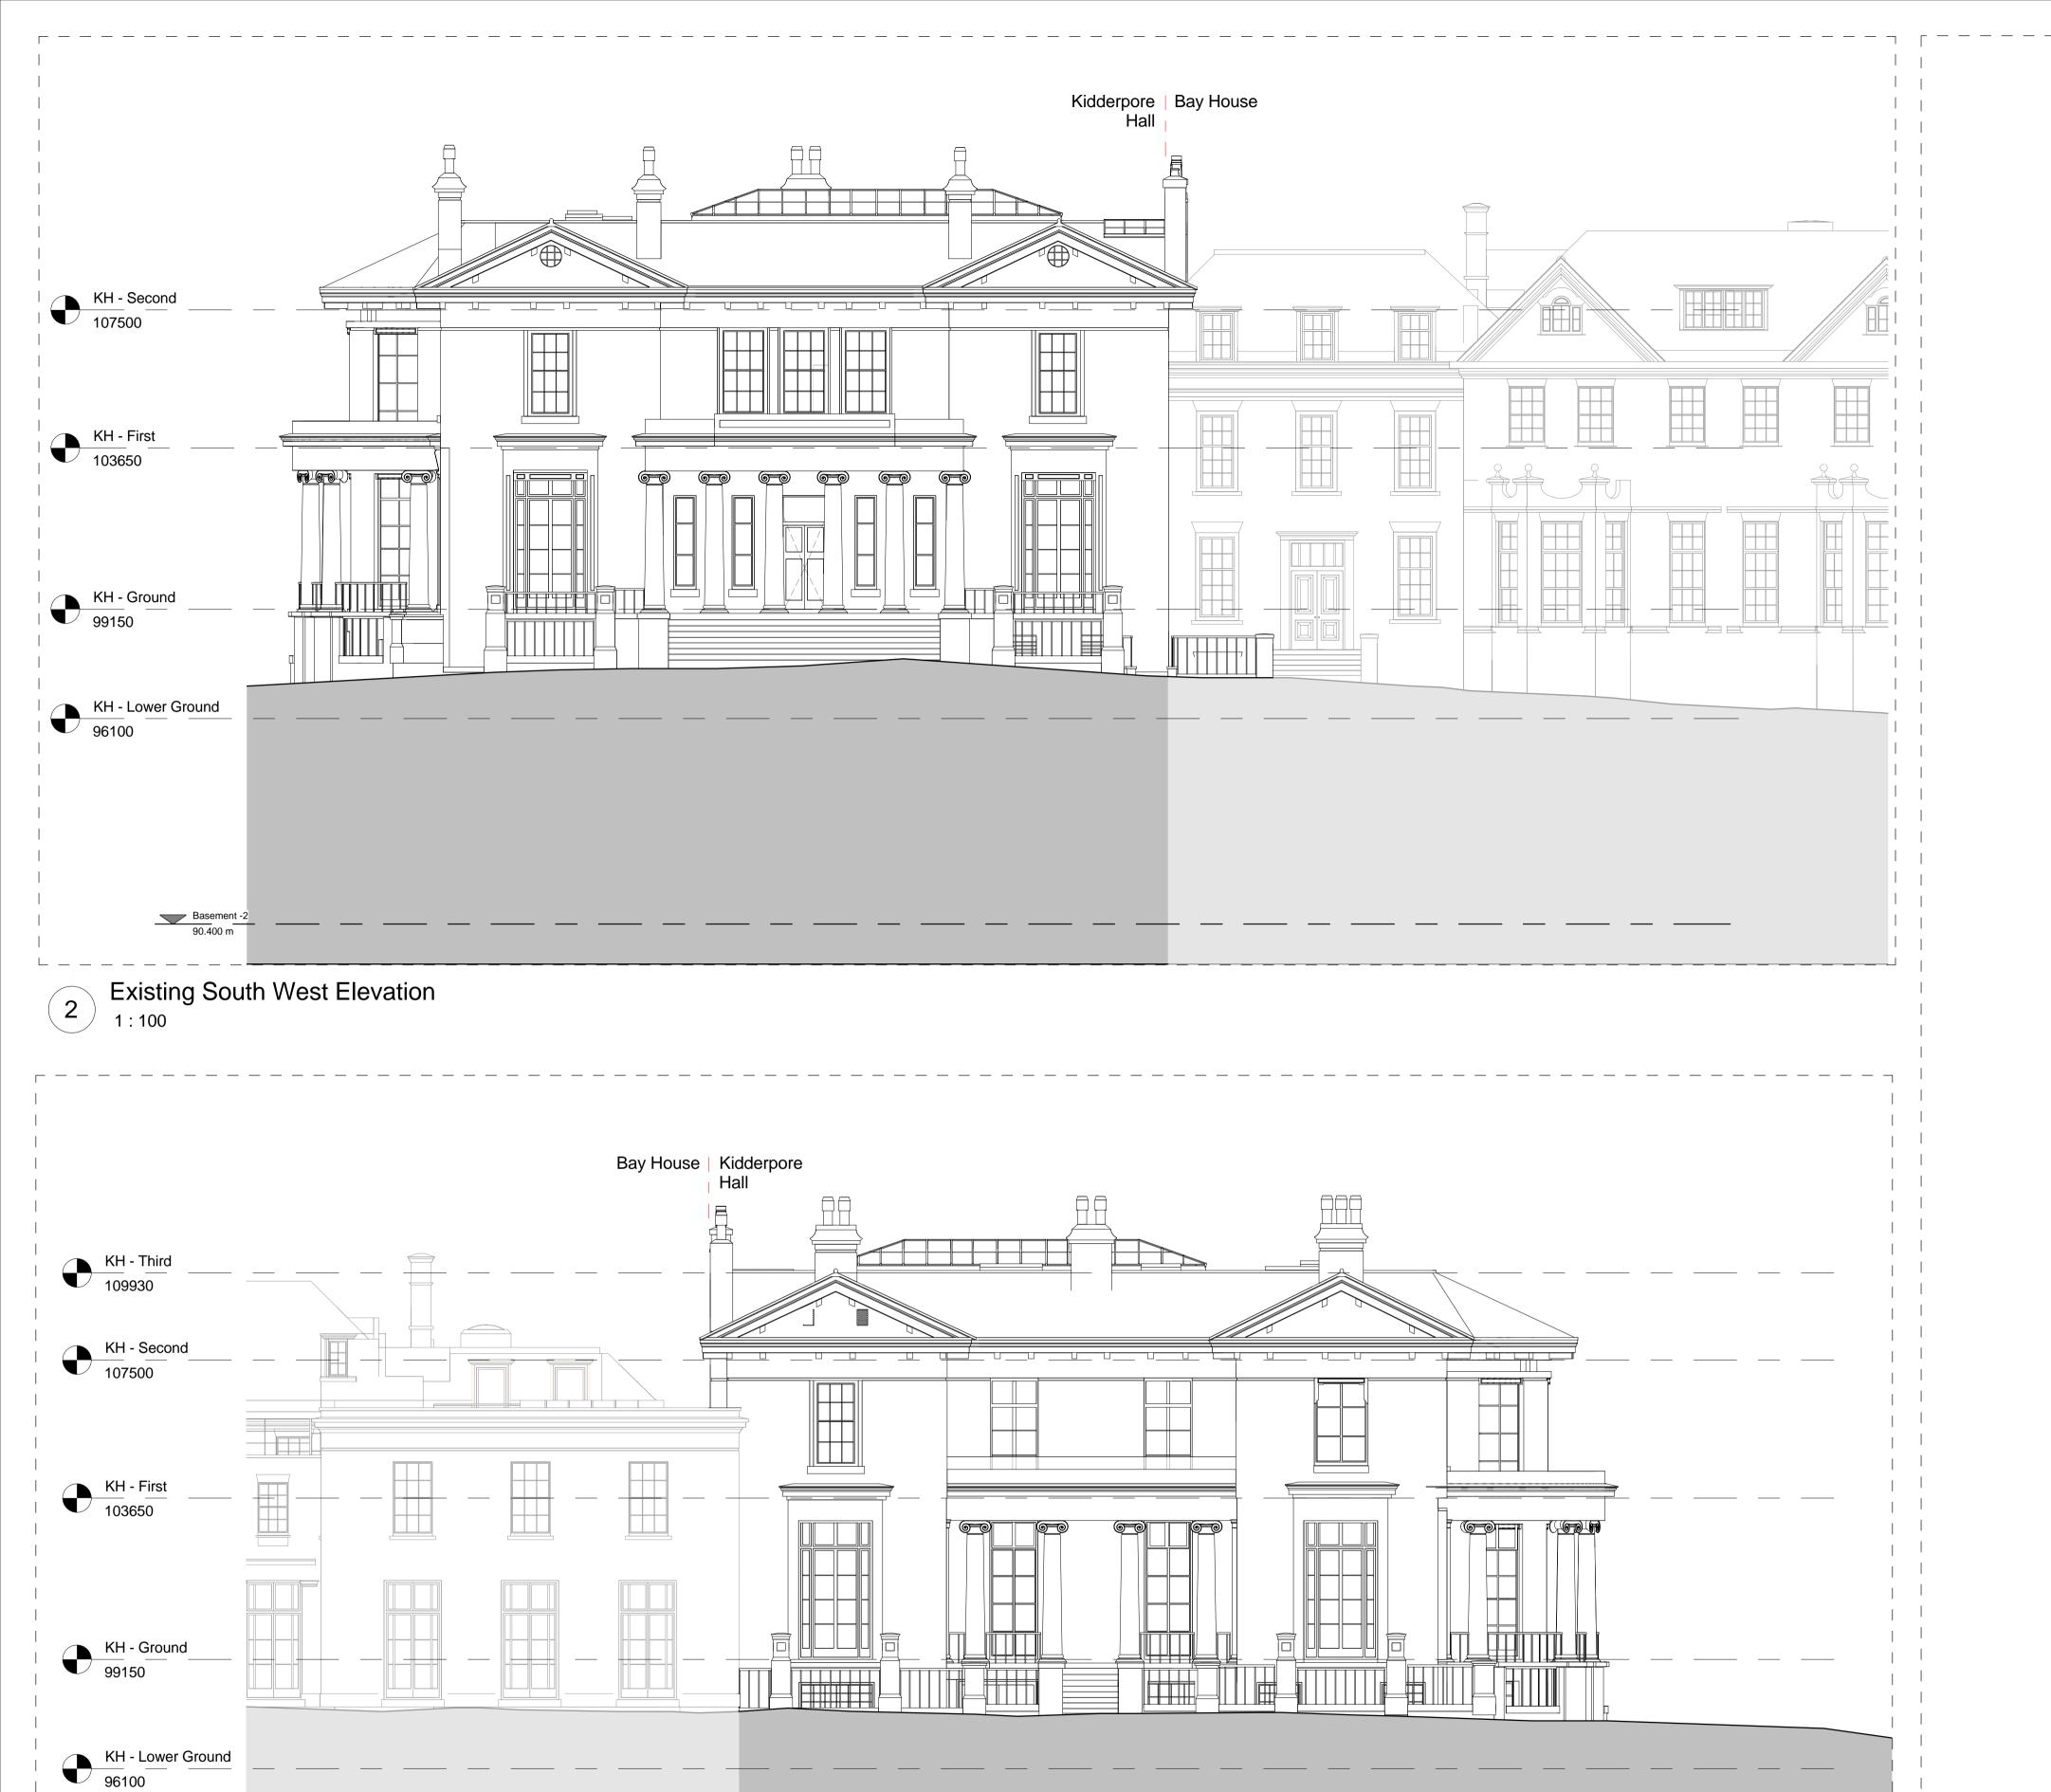

Kidderpore Avenue

Drawing Title

Kidderpore Hall Existing Elevations Sheet 1 of 2

1:100@A1

157780

PL-KH-EX-200

FOR PLANNING

Existing North East Elevation
1:100