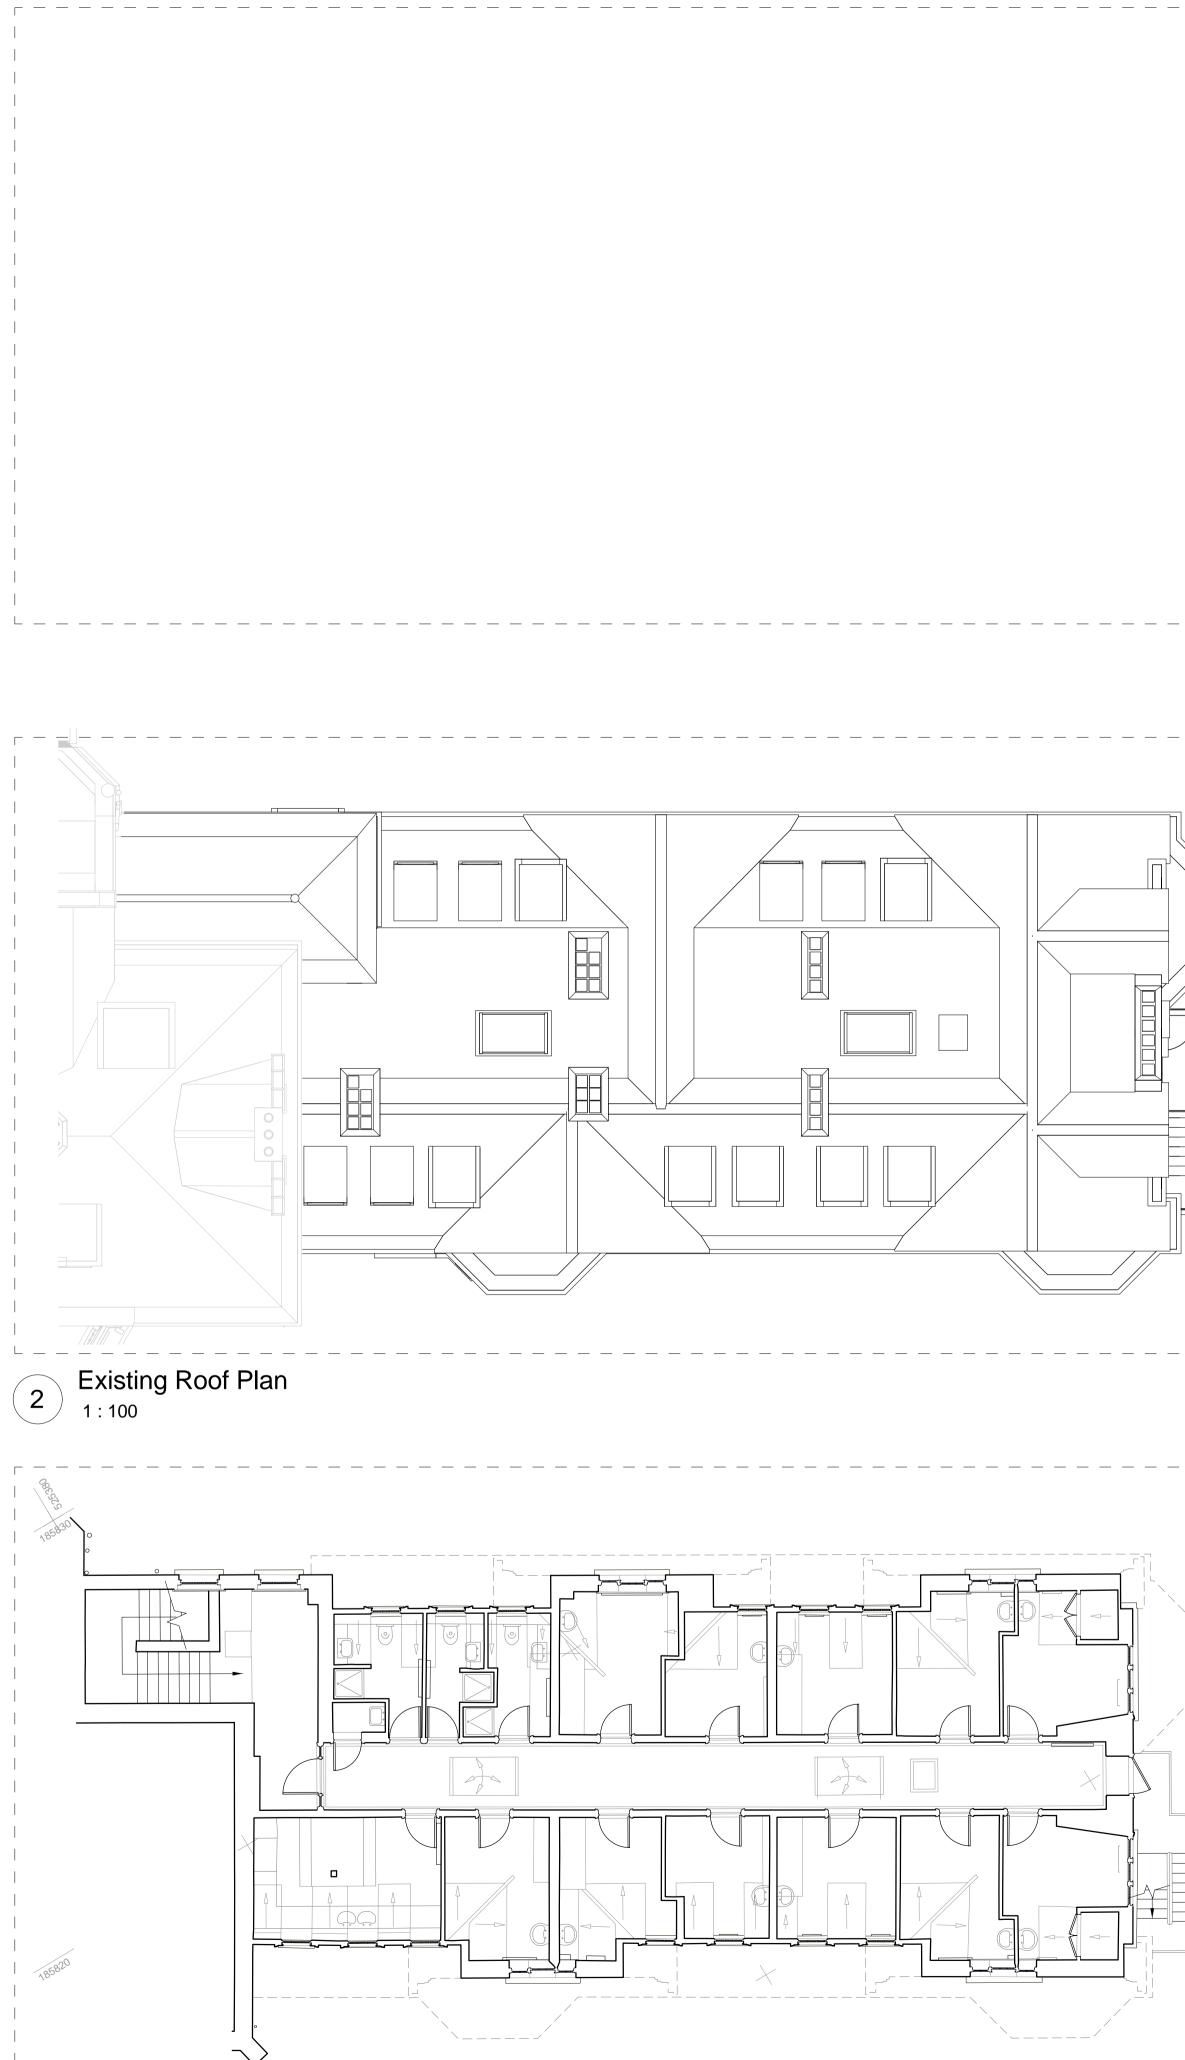

DDV 2015-07-03 MJM

Client's Name Mount Anvil

Job Title Kidderpore Avenue

Drawing Title Dudin Brown Existing Second Floor and Roof Plan Scale

1 : 100 @A1

## Job No 157780

Drawing No PL-DB-EX-101

FOR PLANNING

2