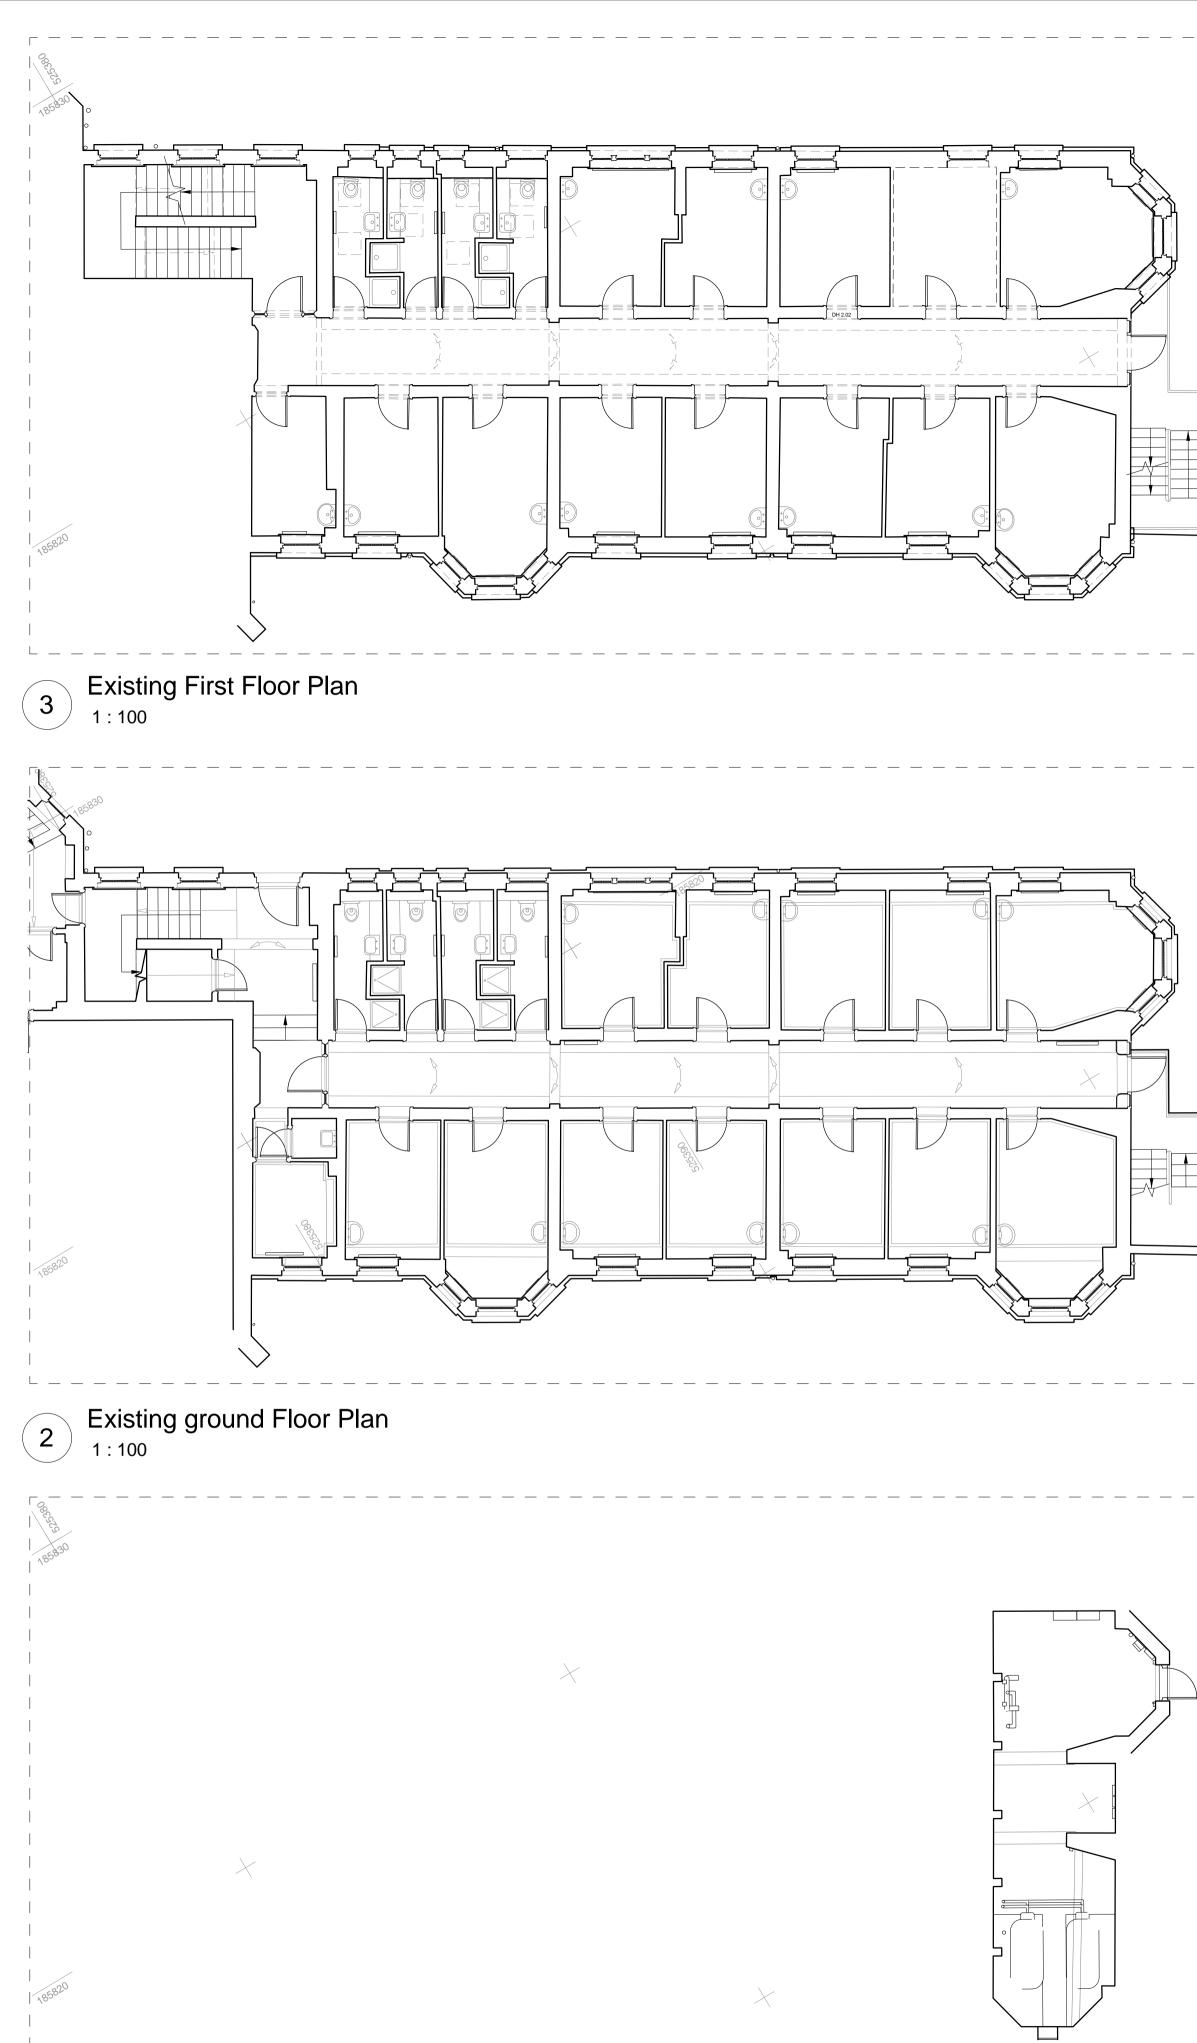

DDV 2015-07-03 MJM

Client's Name Mount Anvil

Job Title Kidderpore Avenue

Drawing Title Dudin Brown Existing Ground and First Floor Plans Scale

1 : 100 @A1

## Job No 157780

Drawing No PL-DB-EX-100

FOR PLANNING

2