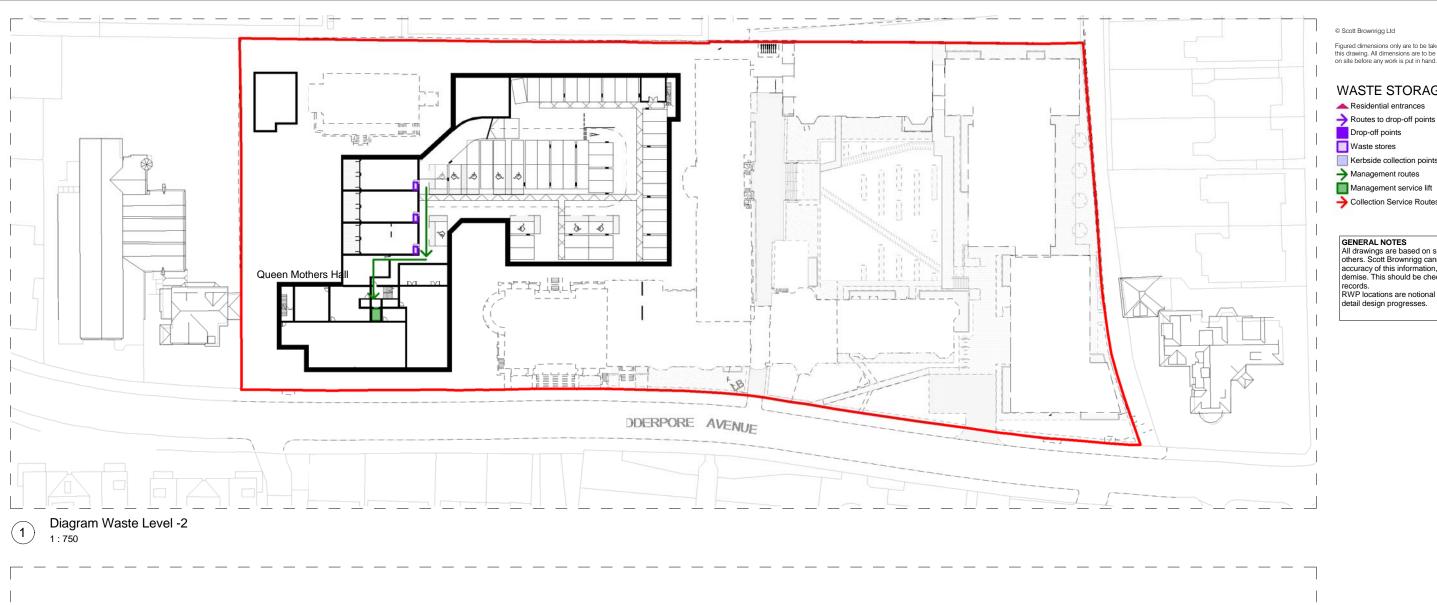

## WASTE STORAGE LEGEND

Residential entrances

Routes to drop-off points

Drop-off points

Waste stores

Kerbside collection points

→ Management routes

→ Collection Service Routes

Diagrams - Waste Storage

As indicated @ A3

Project Number 157780

PL-ST-521

FOR PLANNING