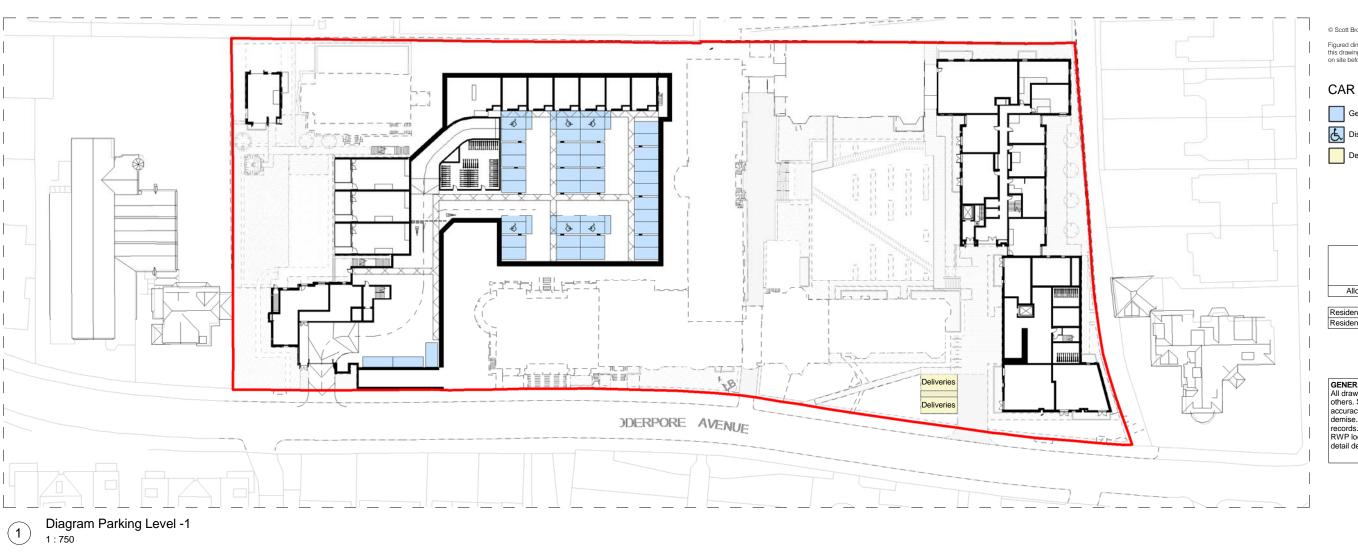

## **CAR PARKING LEGEND**

General residents' car parking spaces

Disabled residents' car parking spaces

Deliveries parking spaces

| Р       | arking Sch | nedule |          |  |
|---------|------------|--------|----------|--|
| ocation | Type       | Use    | Quantity |  |

| Residents Spaces | Cars | Disabled Use | 15 |
|------------------|------|--------------|----|
| Residents Spaces | Cars | General Use  | 82 |
| ,                |      |              | 97 |
|                  |      |              | 07 |