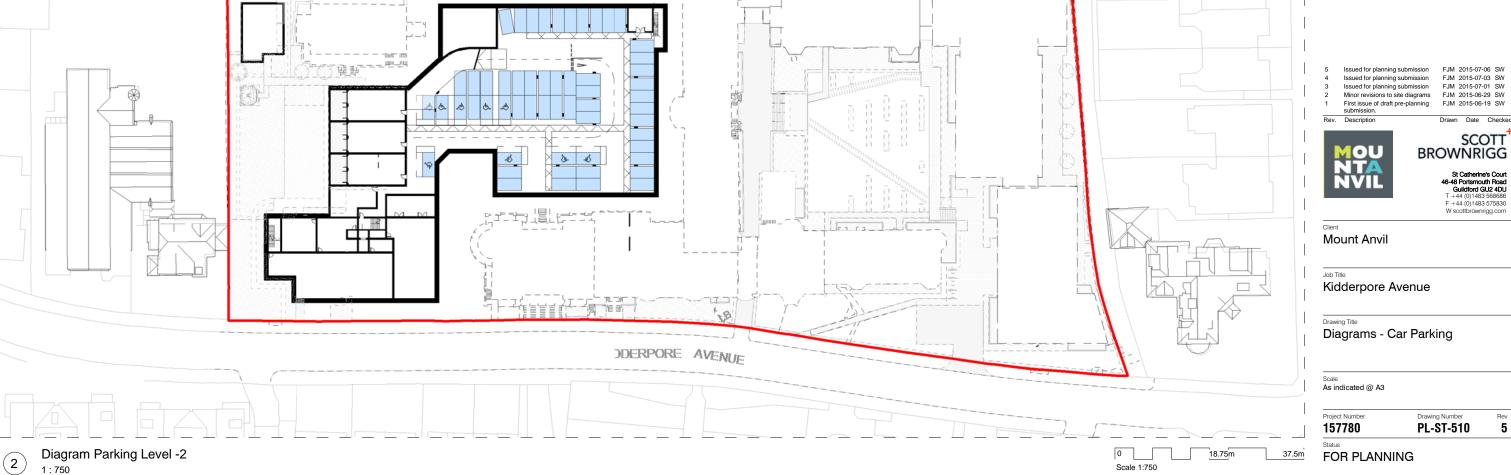

## **CAR PARKING LEGEND**

General residents' car parking spaces

Disabled residents' car parking spaces

Deliveries parking spaces

| Р       | arking Sch | nedule |          |  |
|---------|------------|--------|----------|--|
| ocation | Type       | Use    | Quantity |  |

| Residents Spaces | Cars | Disabled Use | 15 |
|------------------|------|--------------|----|
| Residents Spaces | Cars | General Use  | 82 |
| ,                |      |              | 97 |
|                  |      |              | 07 |