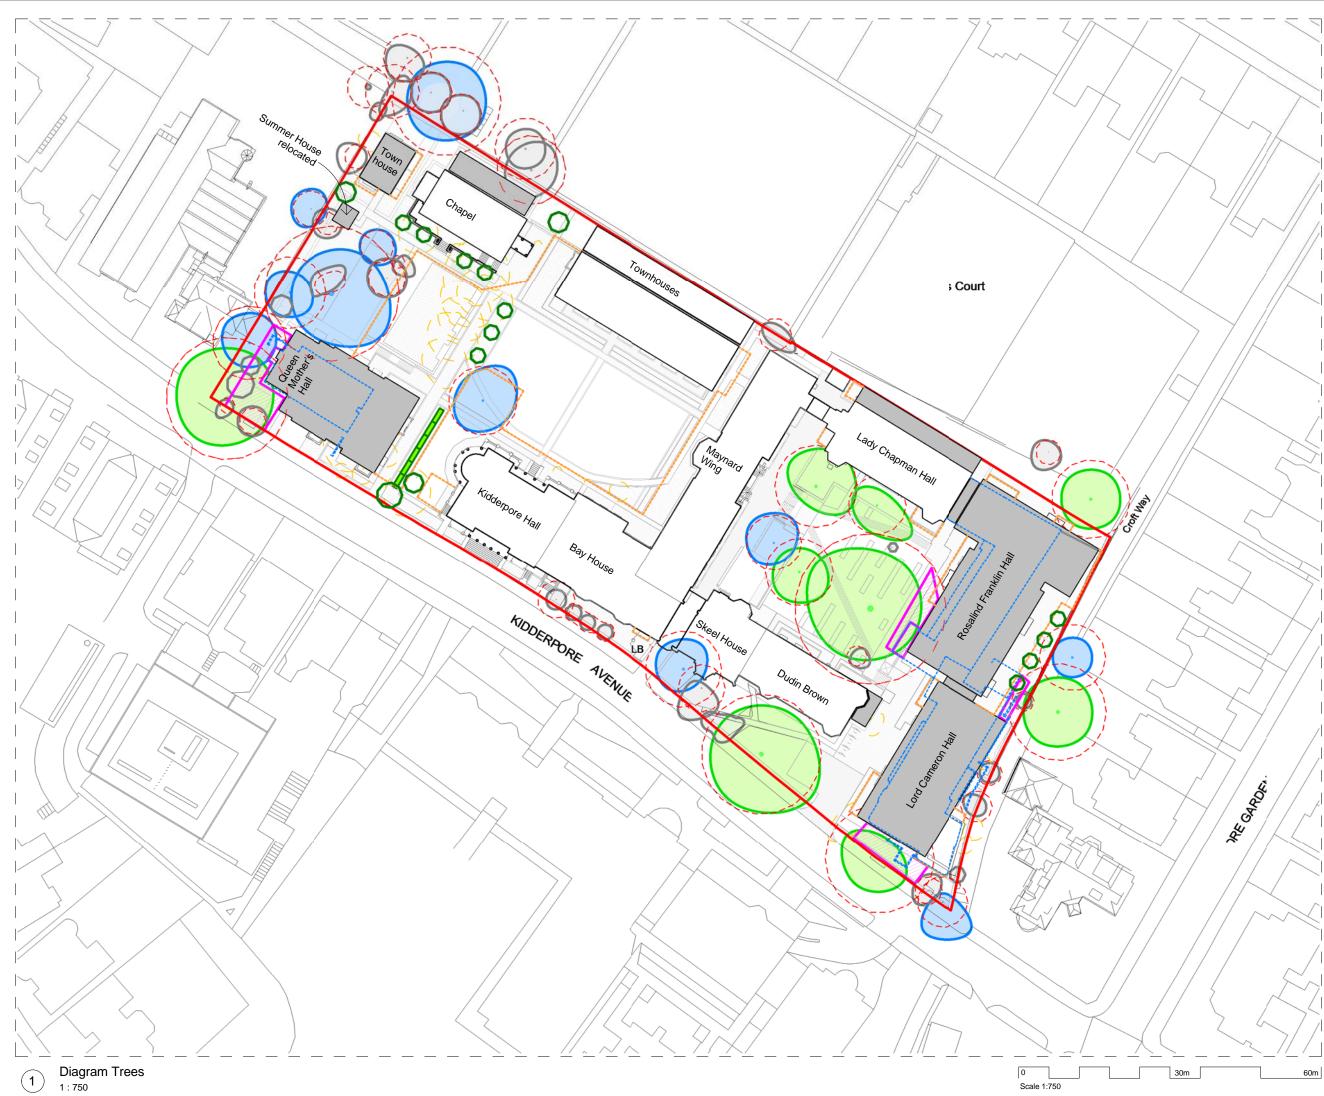

## TREES LEGEND

| 0  | Category A Trees                |
|----|---------------------------------|
| 0  | Category B Trees                |
| C  | Category C Trees                |
| -1 | Root Protection Areas           |
| -1 | Trees proposed for removal      |
|    | Demolished buildings footprints |
|    | Existing buildings              |
|    | Proposed buildings and new ext  |
|    | Extent of basement and lightwel |
| 77 | No-Build Zones (as per the      |

No-Build Zones (as per the Tree Officer's comments)

O Proposed Trees

## Drawing based on Stage 1 Arboricultural Report and Tree Survey by Crown Consultants dated 18th July 2014.

GENERAL NOTES All drawings are based on survey information provided by others. Scott Brownrigg cannot be held responsible for the accuracy of this information, the legal boundary or site demise. This should be checked on site and against legal records. RWP locations are notional and may be subject to change as detail design progresses.