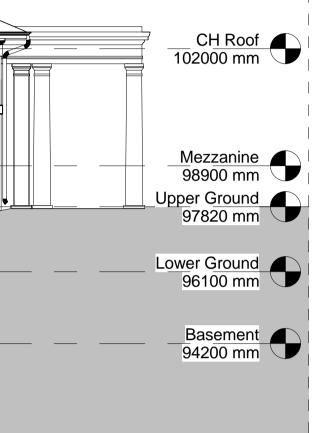

|                                                                                   | <br> <br> <br> <br> <br> <br> <br> <br> |          |               |  |  |                                                                                                                               |                                                                                                       |
|-----------------------------------------------------------------------------------|-----------------------------------------|----------|---------------|--|--|-------------------------------------------------------------------------------------------------------------------------------|-------------------------------------------------------------------------------------------------------|
| CH Roof<br>02000 mm<br>98900 mm<br>98900 mm<br>97820 mm<br>Ver Ground<br>96100 mm |                                         |          |               |  |  | CH Roof<br>102000 mm<br>Mezzanine<br>98900 mm<br>Upper Ground<br>97820 mm<br>Lower Ground<br>96100 mm<br>Basement<br>94200 mm |                                                                                                       |
|                                                                                   | 4 <b>Existing</b><br>1 : 100            | South-We | est Elevation |  |  |                                                                                                                               |                                                                                                       |
| CH Roof<br>000 mm                                                                 |                                         |          |               |  |  |                                                                                                                               | CH Roof<br>102000 mm                                                                                  |
| ezzanine<br>900 mm<br>Ground<br>820 mm<br>Sagement<br>200 mm                      |                                         |          |               |  |  |                                                                                                                               | Mezzanine<br>98900 mm<br>Upper Ground<br>97820 mm<br>Lower Ground<br>96100 mm<br>Basement<br>94200 mm |