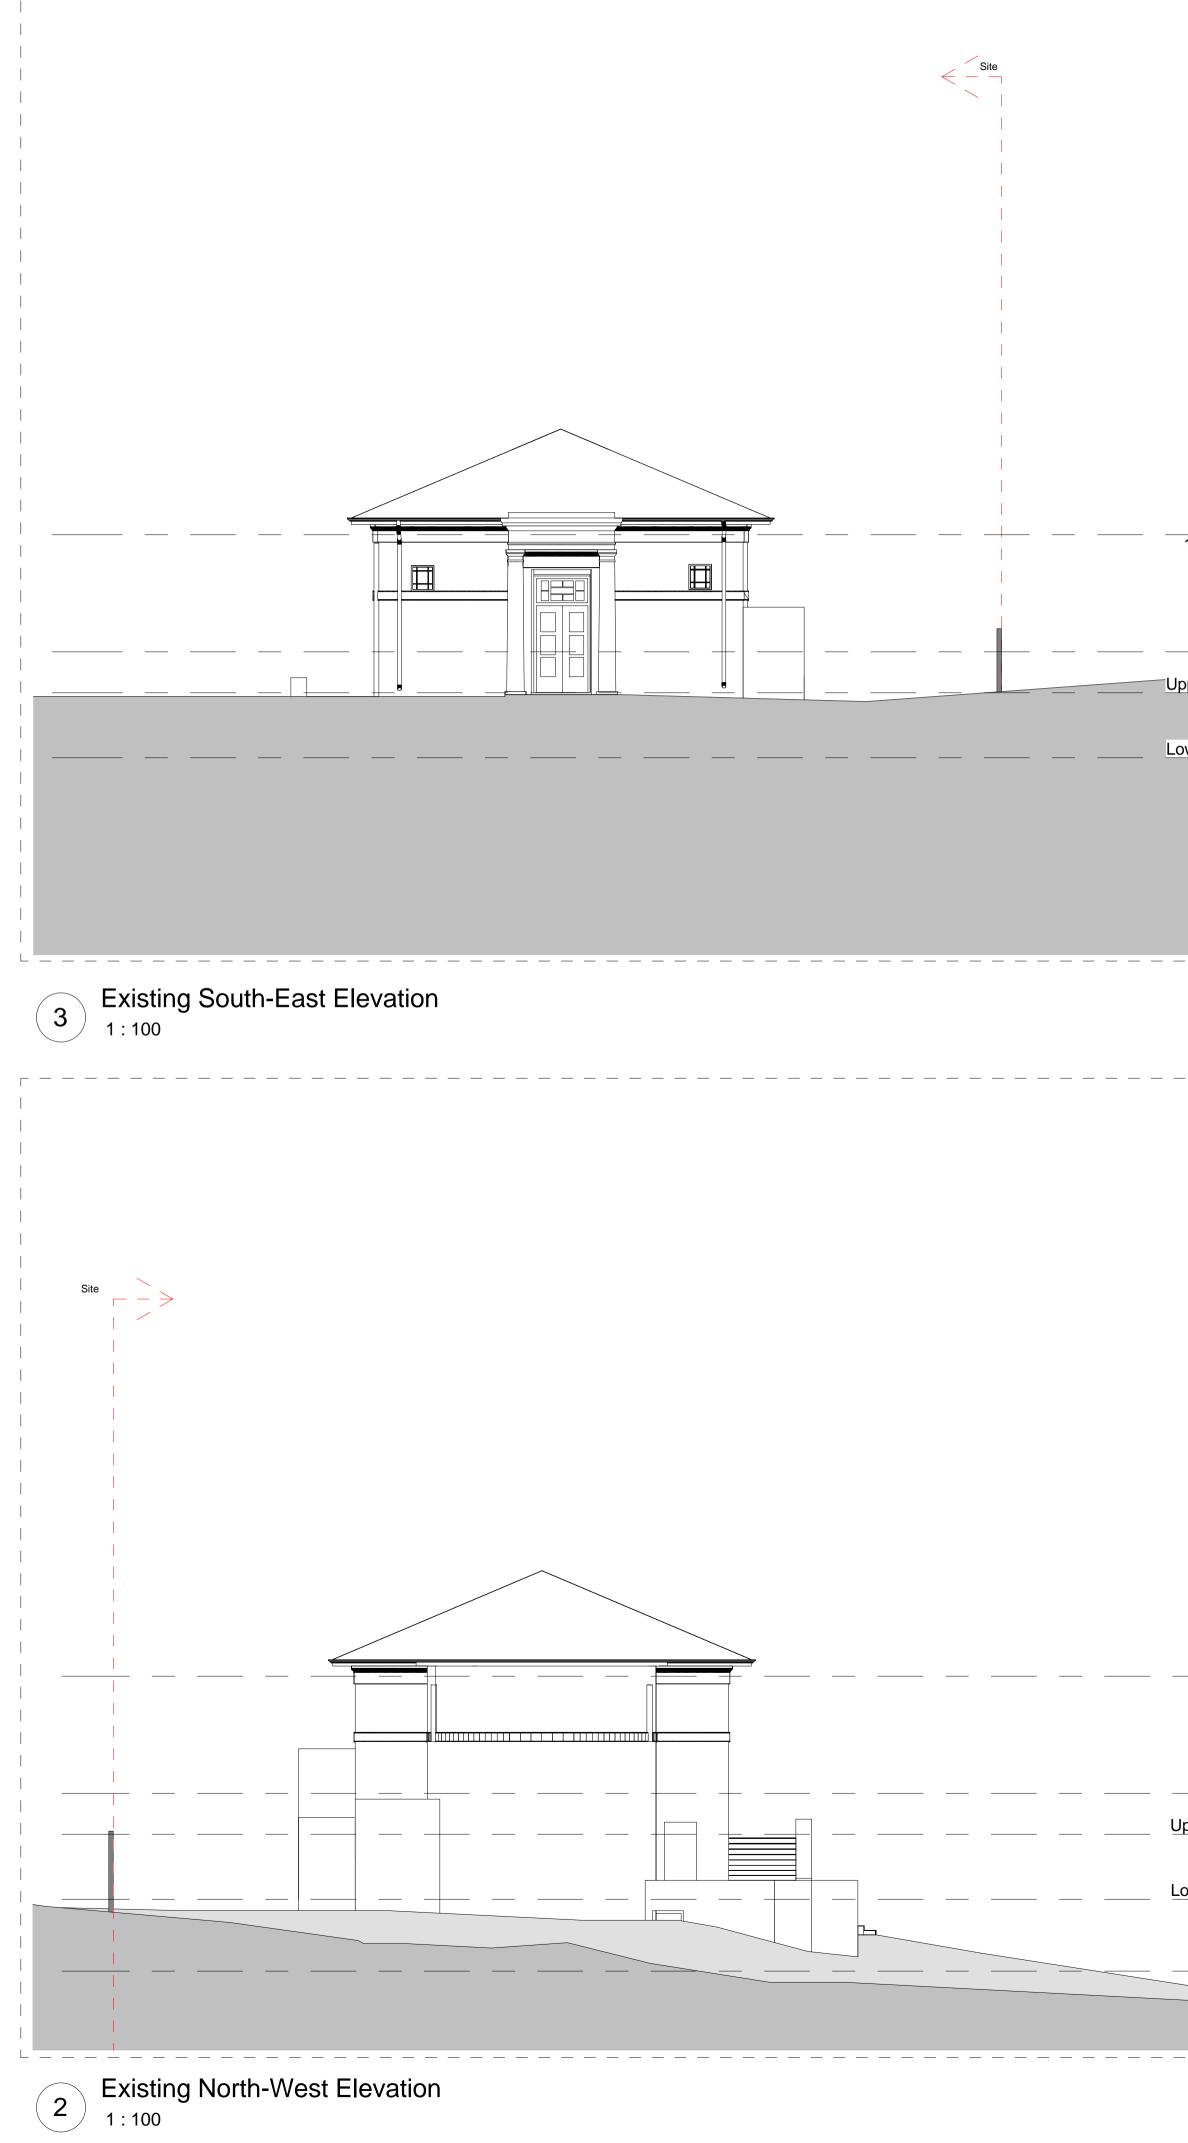

|                                                                                   | <br> <br> <br> <br> <br> <br> <br> <br> |          |               |  |  |                                                                                                                               |                                                                                                       |
|-----------------------------------------------------------------------------------|-----------------------------------------|----------|---------------|--|--|-------------------------------------------------------------------------------------------------------------------------------|-------------------------------------------------------------------------------------------------------|
| CH Roof<br>02000 mm<br>98900 mm<br>98900 mm<br>97820 mm<br>Ver Ground<br>96100 mm |                                         |          |               |  |  | CH Roof<br>102000 mm<br>Mezzanine<br>98900 mm<br>Upper Ground<br>97820 mm<br>Lower Ground<br>96100 mm<br>Basement<br>94200 mm |                                                                                                       |
|                                                                                   | 4 <b>Existing</b><br>1 : 100            | South-We | est Elevation |  |  |                                                                                                                               |                                                                                                       |
| CH Roof<br>000 mm                                                                 |                                         |          |               |  |  |                                                                                                                               | CH Roof<br>102000 mm                                                                                  |
| ezzanine<br>900 mm<br>Ground<br>820 mm<br>Sagement<br>200 mm                      |                                         |          |               |  |  |                                                                                                                               | Mezzanine<br>98900 mm<br>Upper Ground<br>97820 mm<br>Lower Ground<br>96100 mm<br>Basement<br>94200 mm |