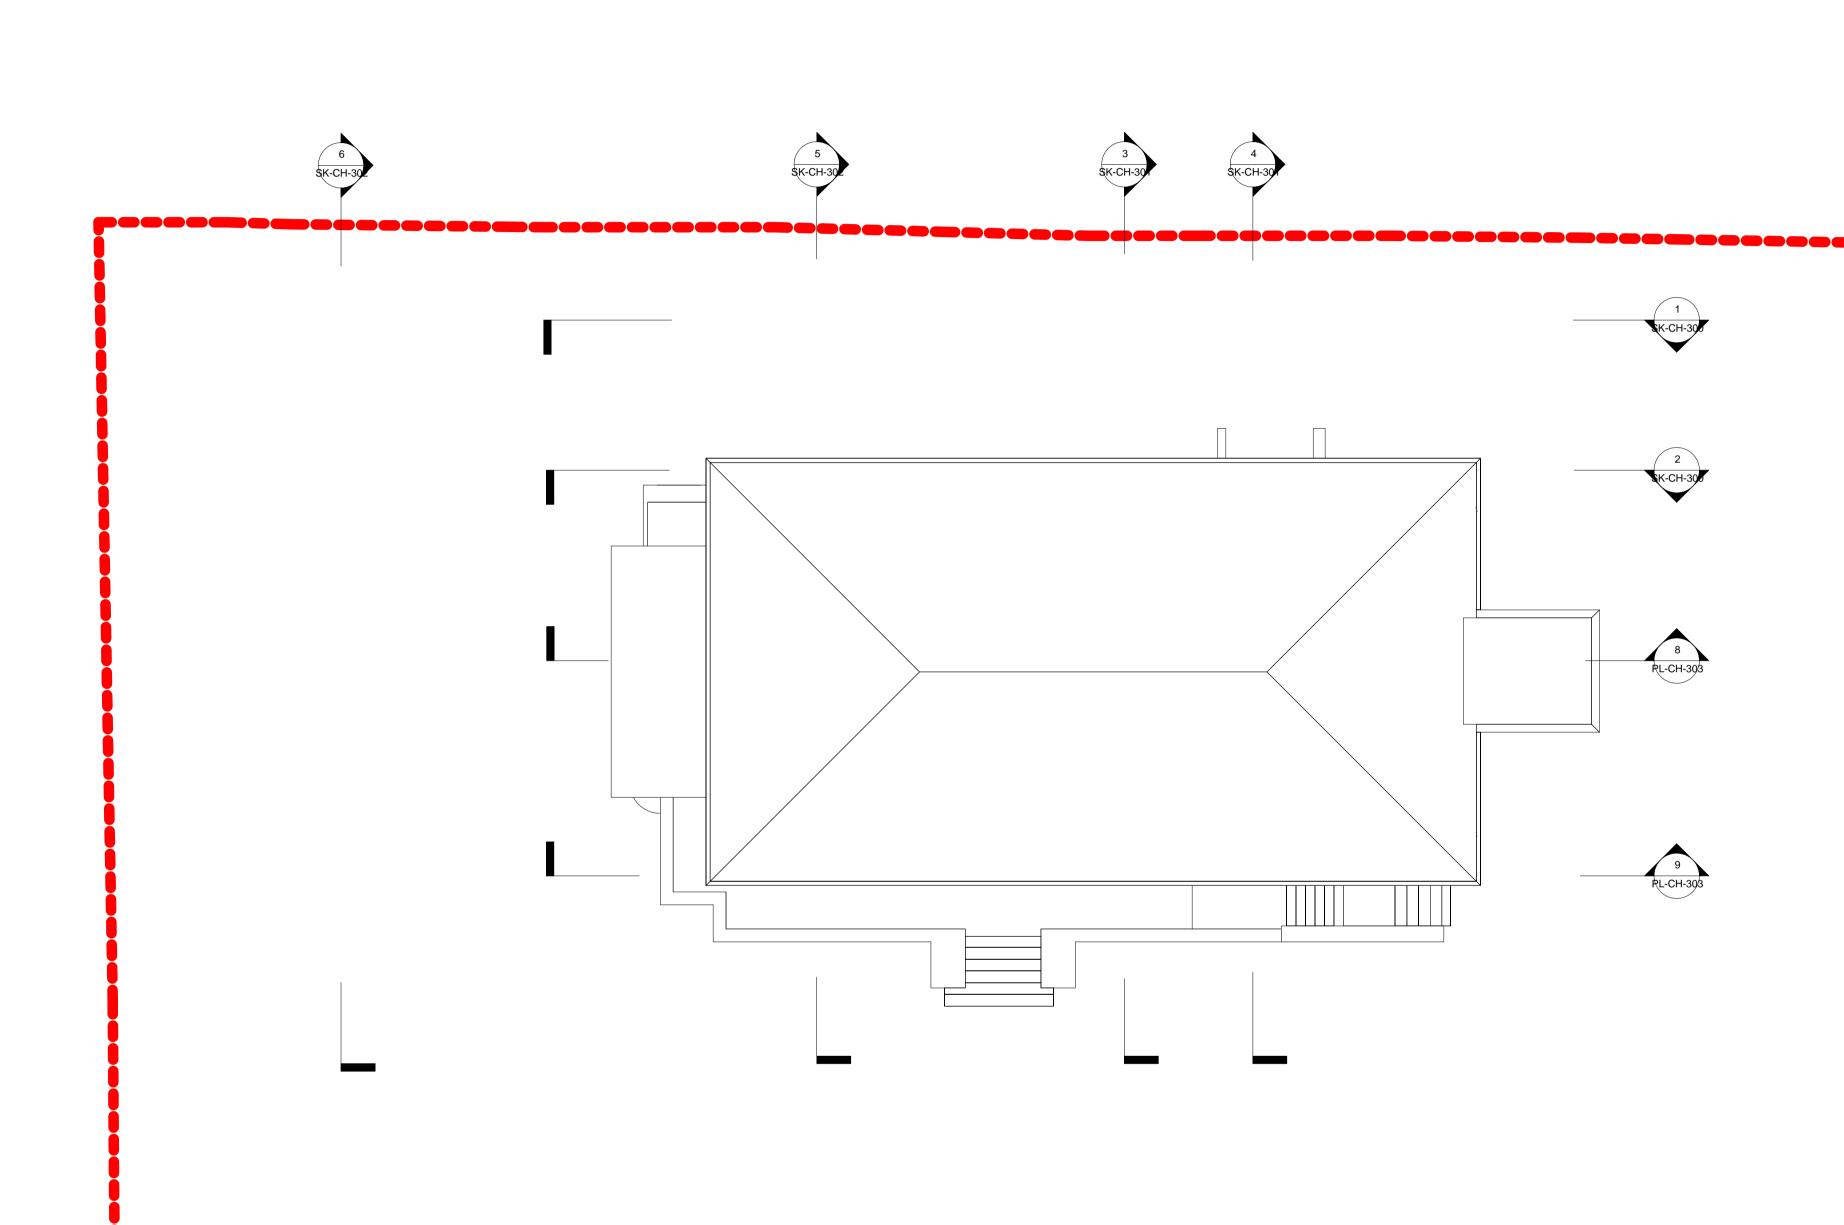

Client's Name **Mount Anvil** 

Job Title

Kidderpore Avenue

Kidderpore Chapel
Existing Roof Plan

1:100@A1

PL-CH-EX-102 157780

FOR PLANNING

Existing Roof Plan
1:100