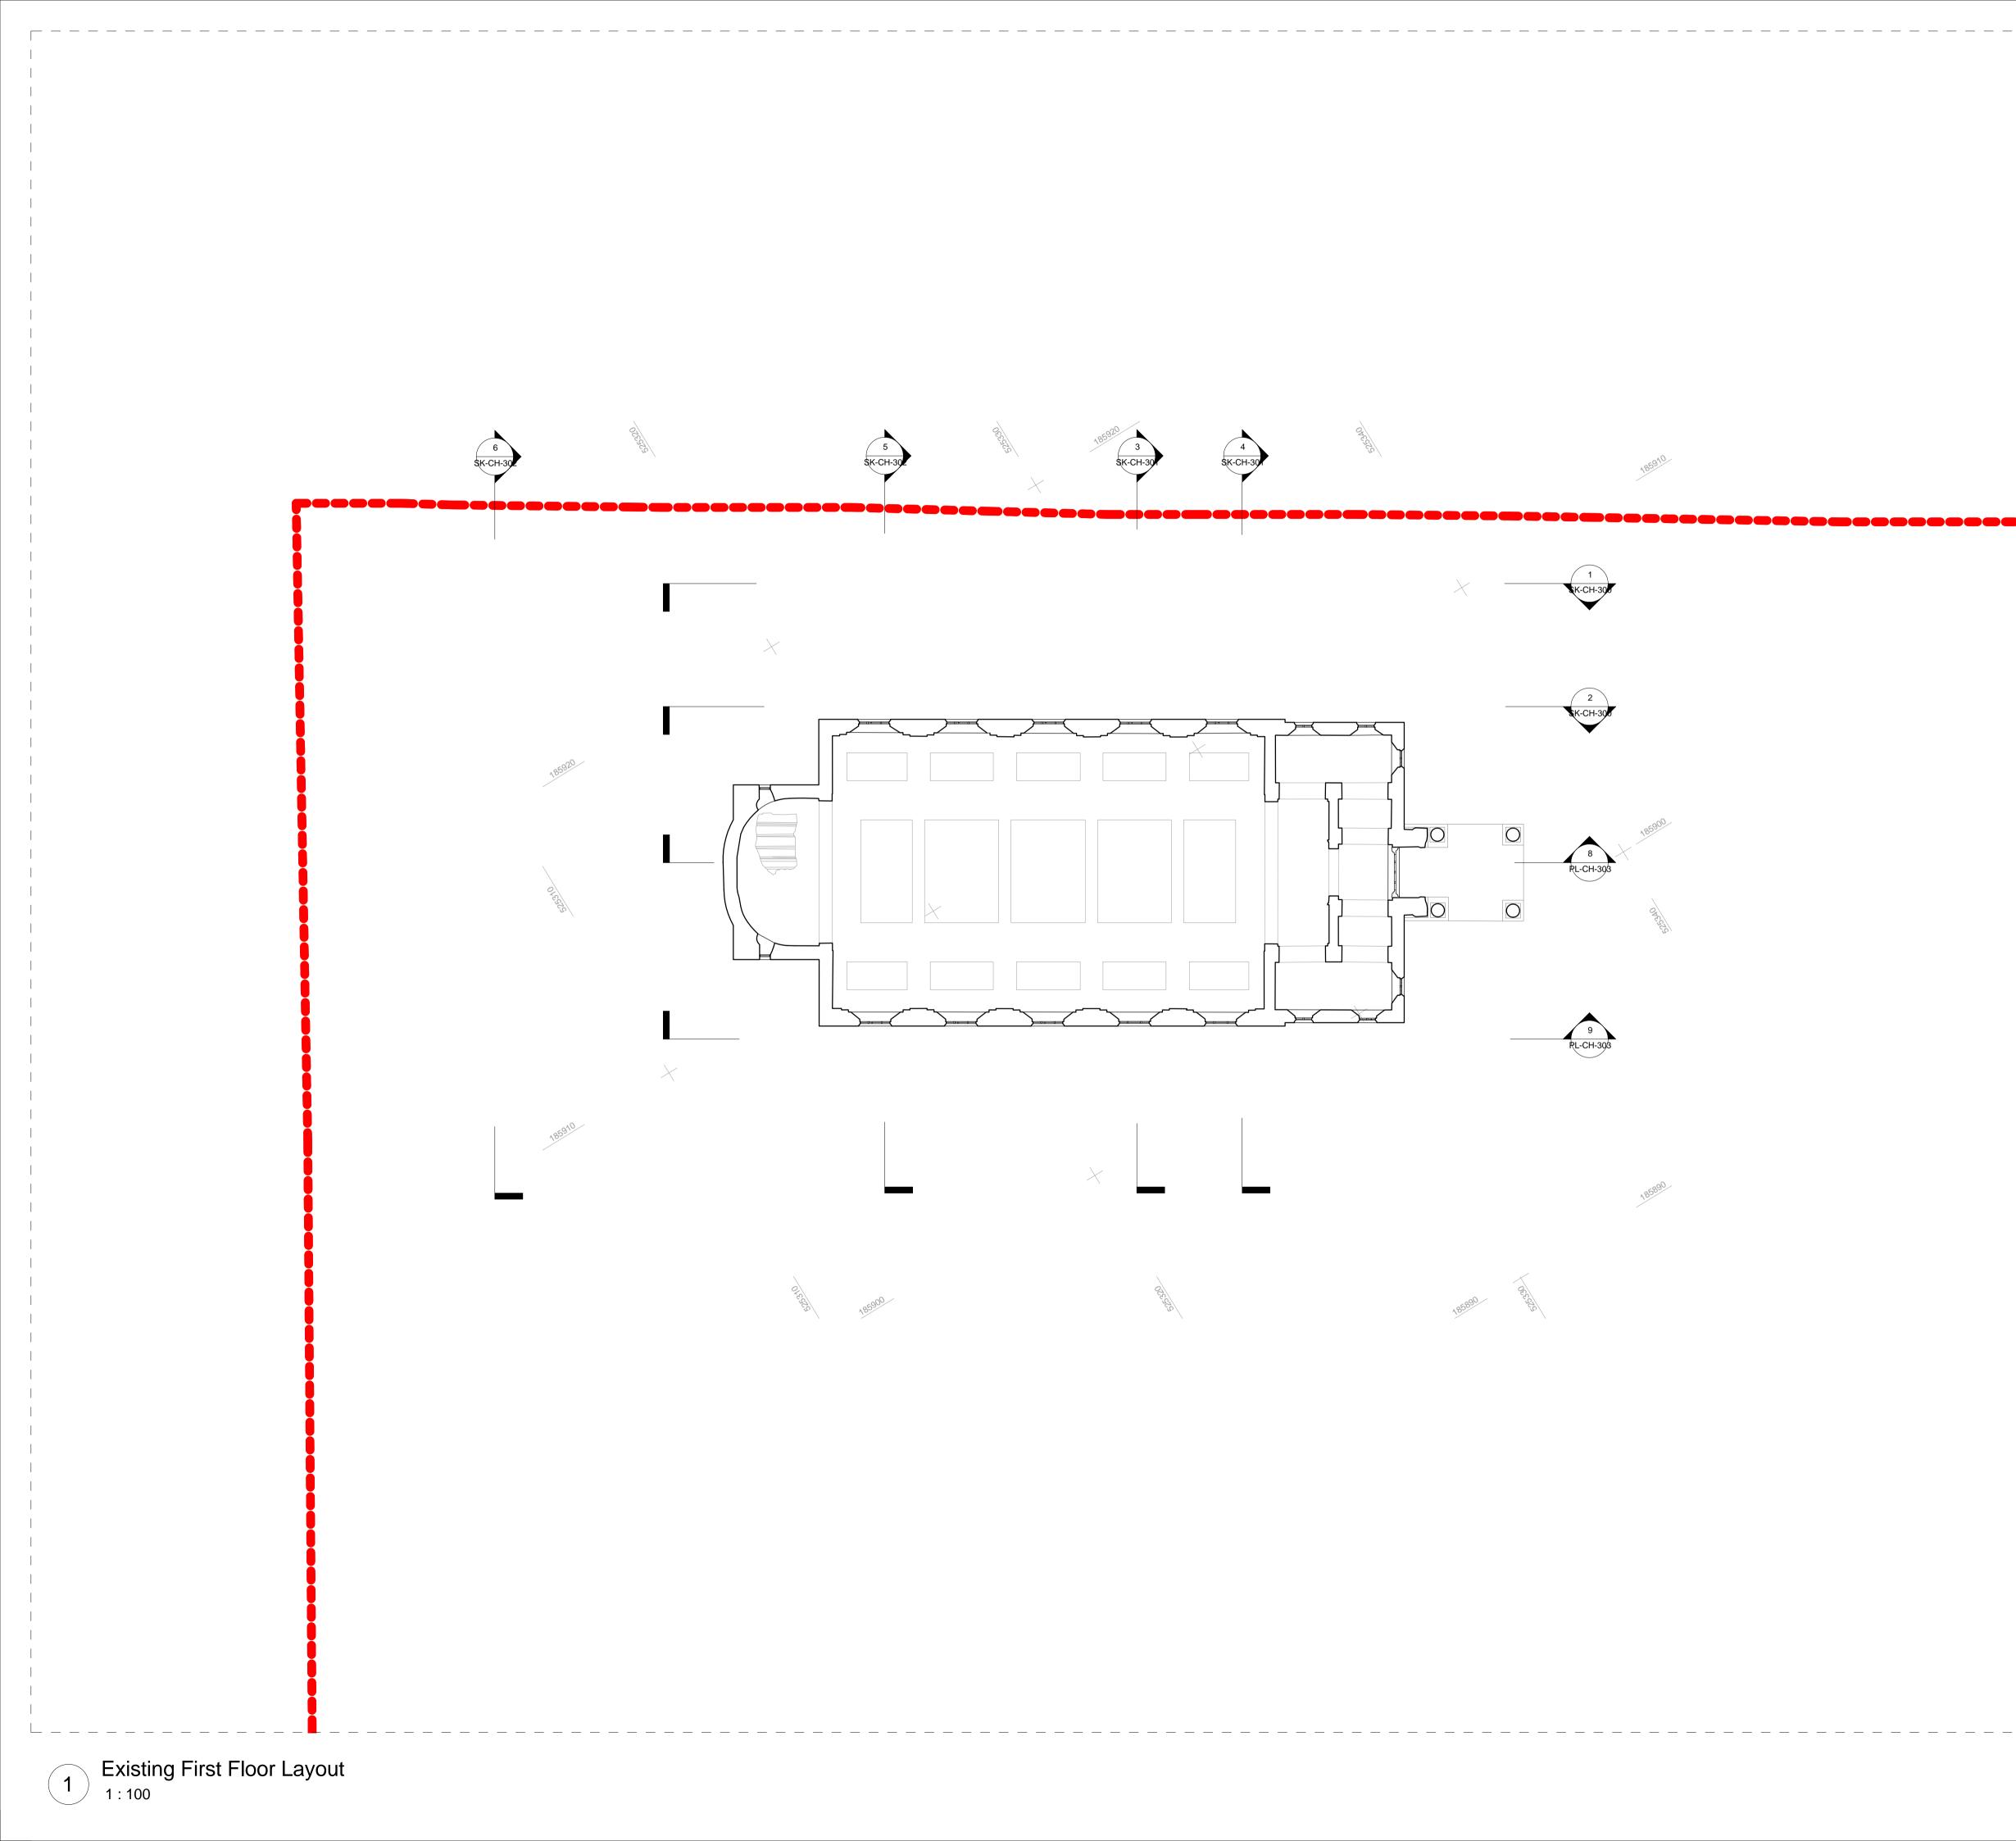

Issued for planning submission

Issued for planning submission

DMB 2015-07-06 MJM

TR 2015-07-03 MJM

Job Title Kidderpore Avenue

Drawing Title Kidderpore Chapel Existing Reflected Ceiling Plan

Scale 1 : 100 @A1

Job No 157780

Status

Drawing No PL-CH-EX-101

FOR PLANNING

2