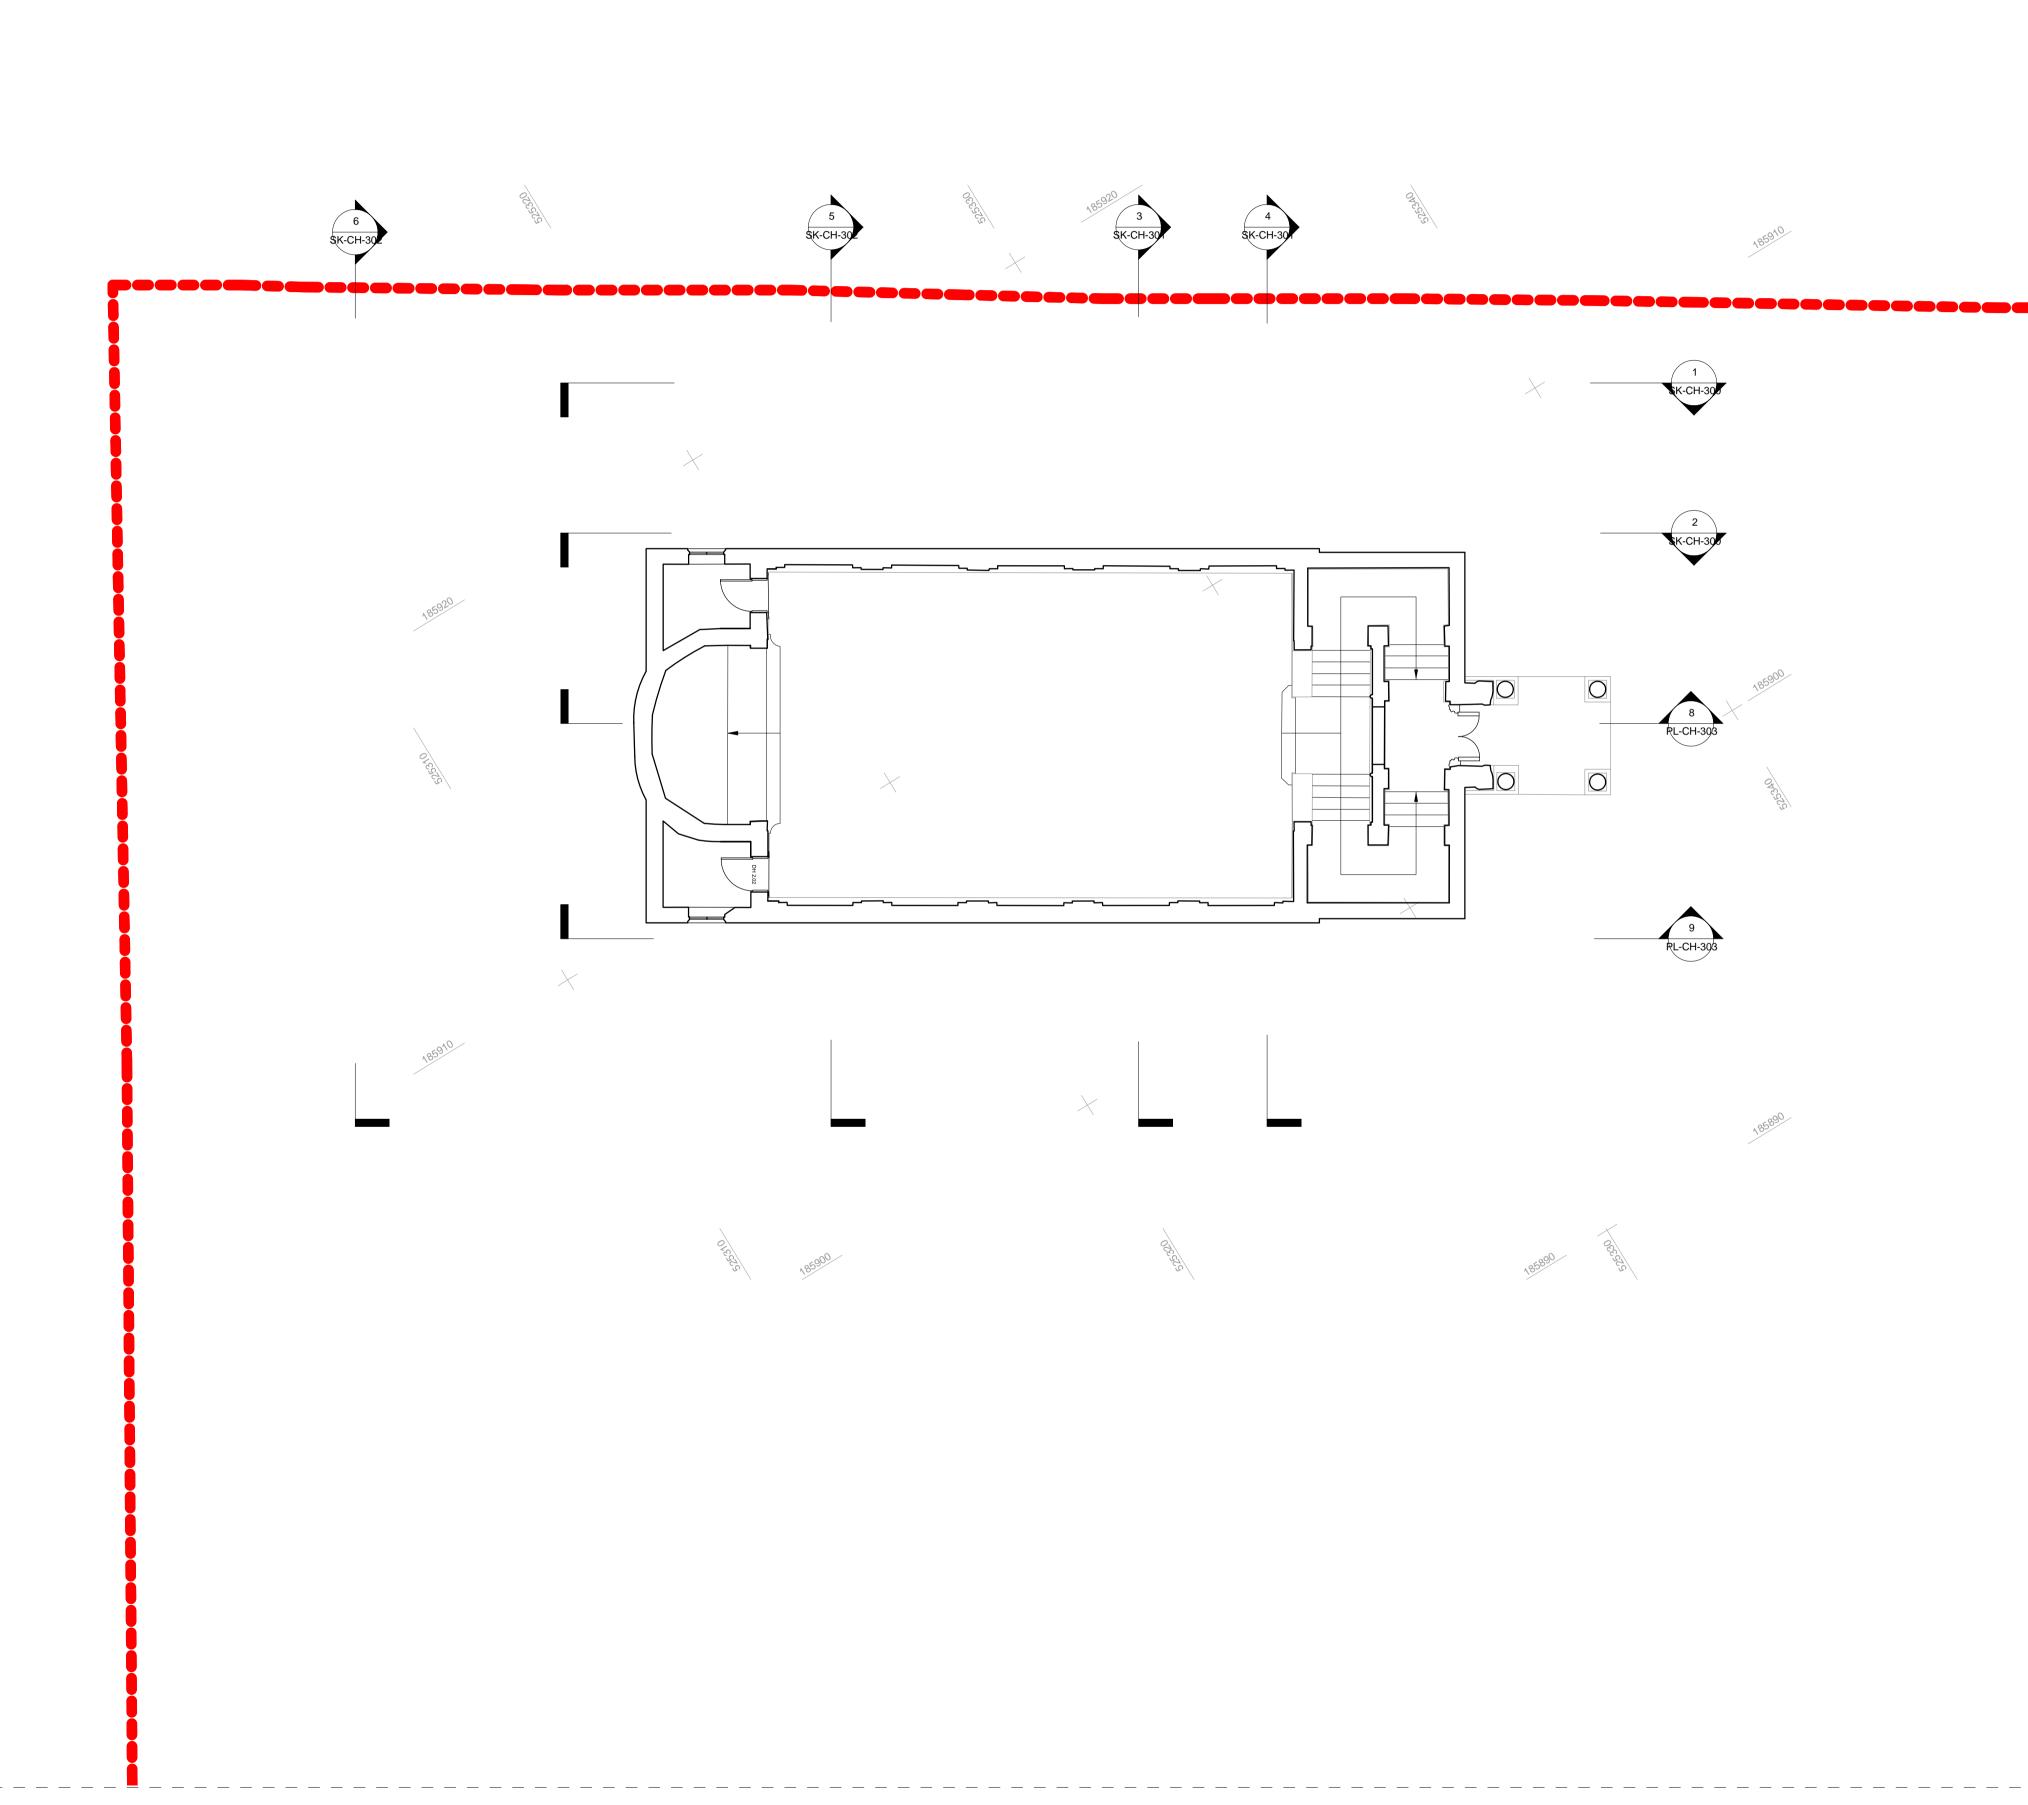

**Mount Anvil** 

Kidderpore Avenue

Kidderpore Chapel
Existing Ground Floor Plan

1:100@A1

157780

PL-CH-EX-100

FOR PLANNING

Existing Upper Ground Layout