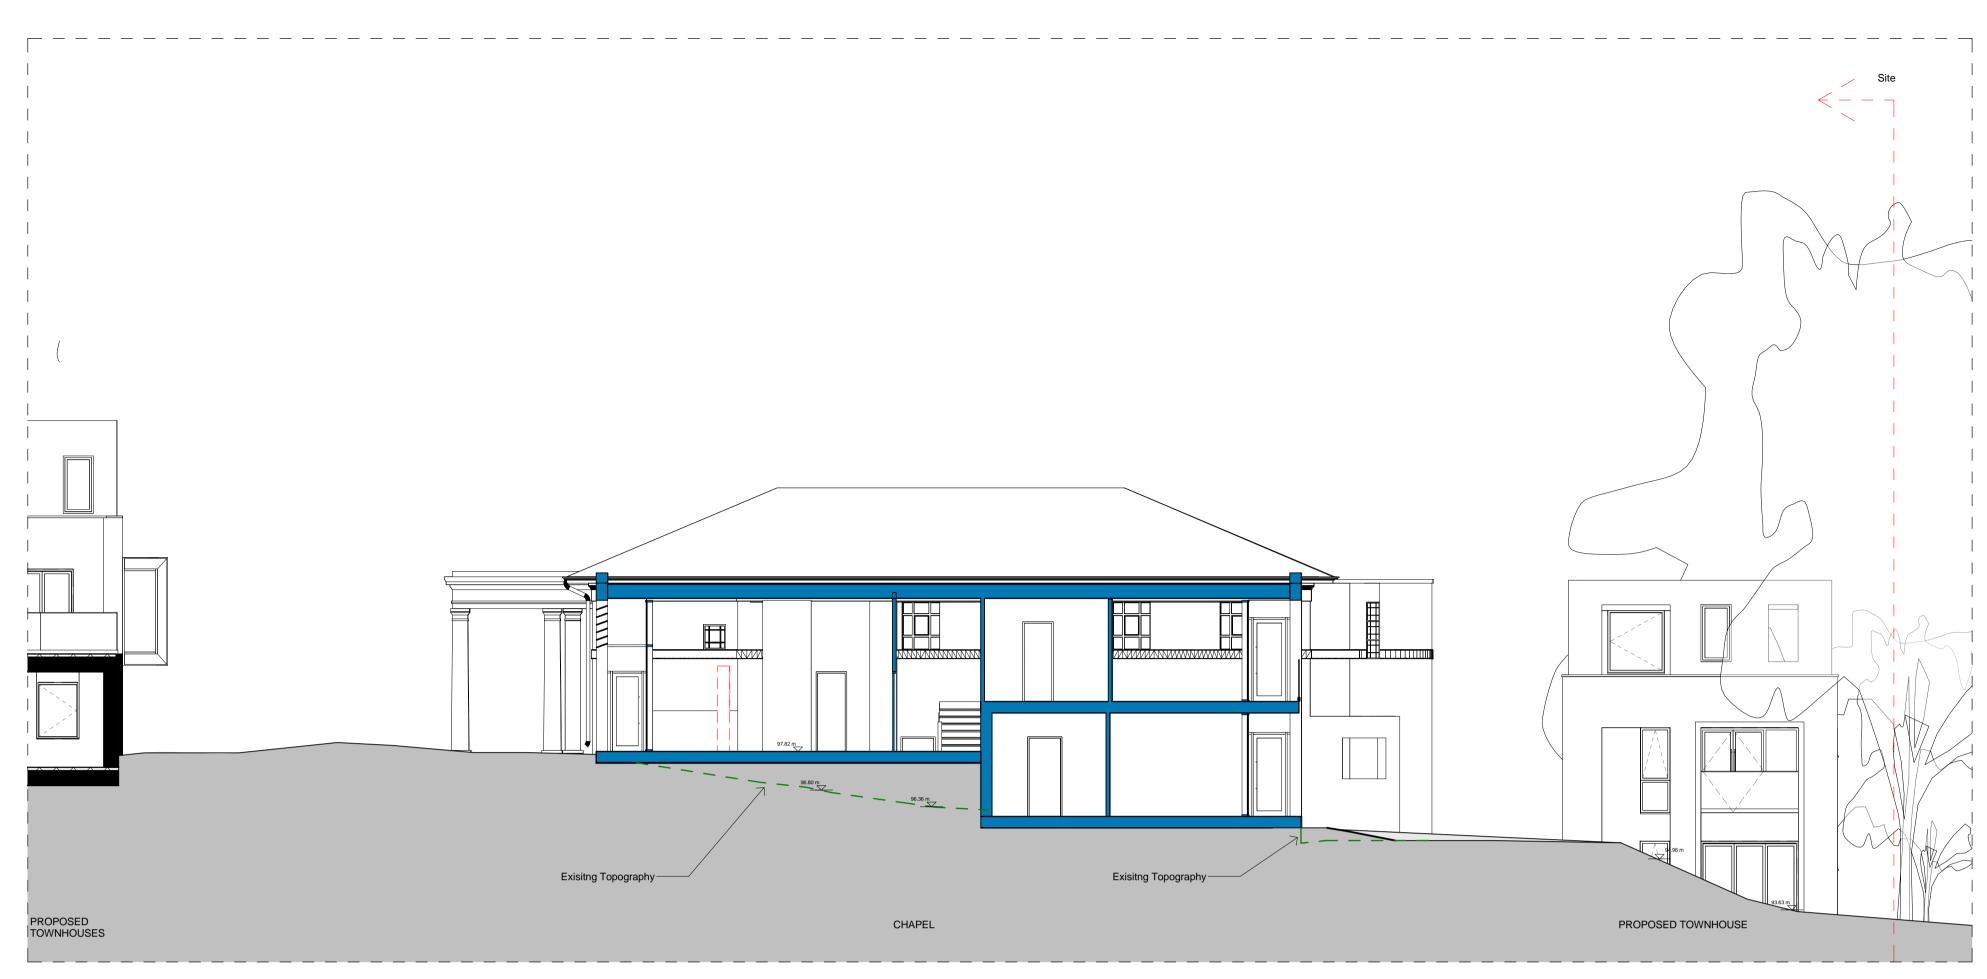

Western Side - Chapel Section 1

Western Side - Chapel Section 2

© Scott Brownrigg Ltd

Figured dimensions only are to be taken from this drawing. All dimensions are to be checked on site before any work is put in hand.