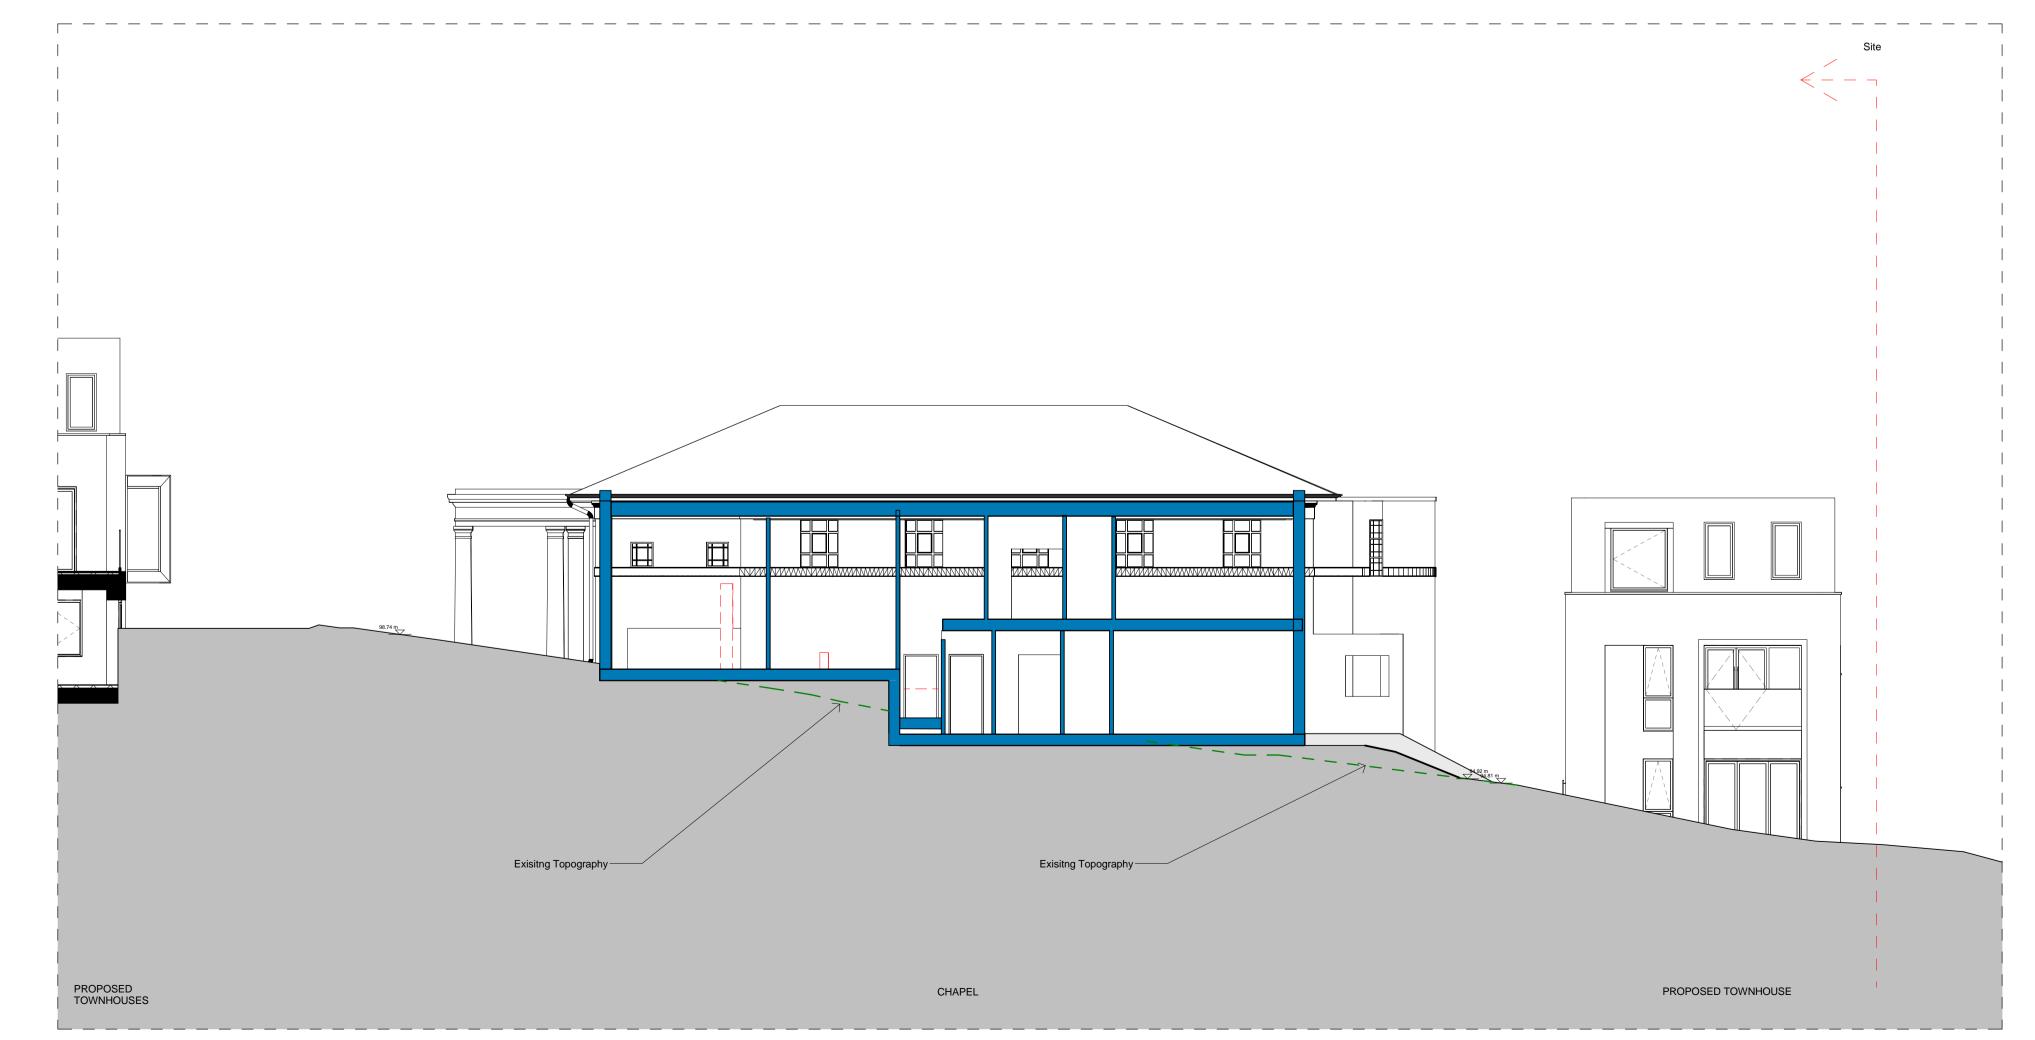

Western Side - Chapel Section 1

Western Side - Chapel Section 2

© Scott Brownrigg Ltd

Figured dimensions only are to be taken from this drawing. All dimensions are to be checked on site before any work is put in hand.