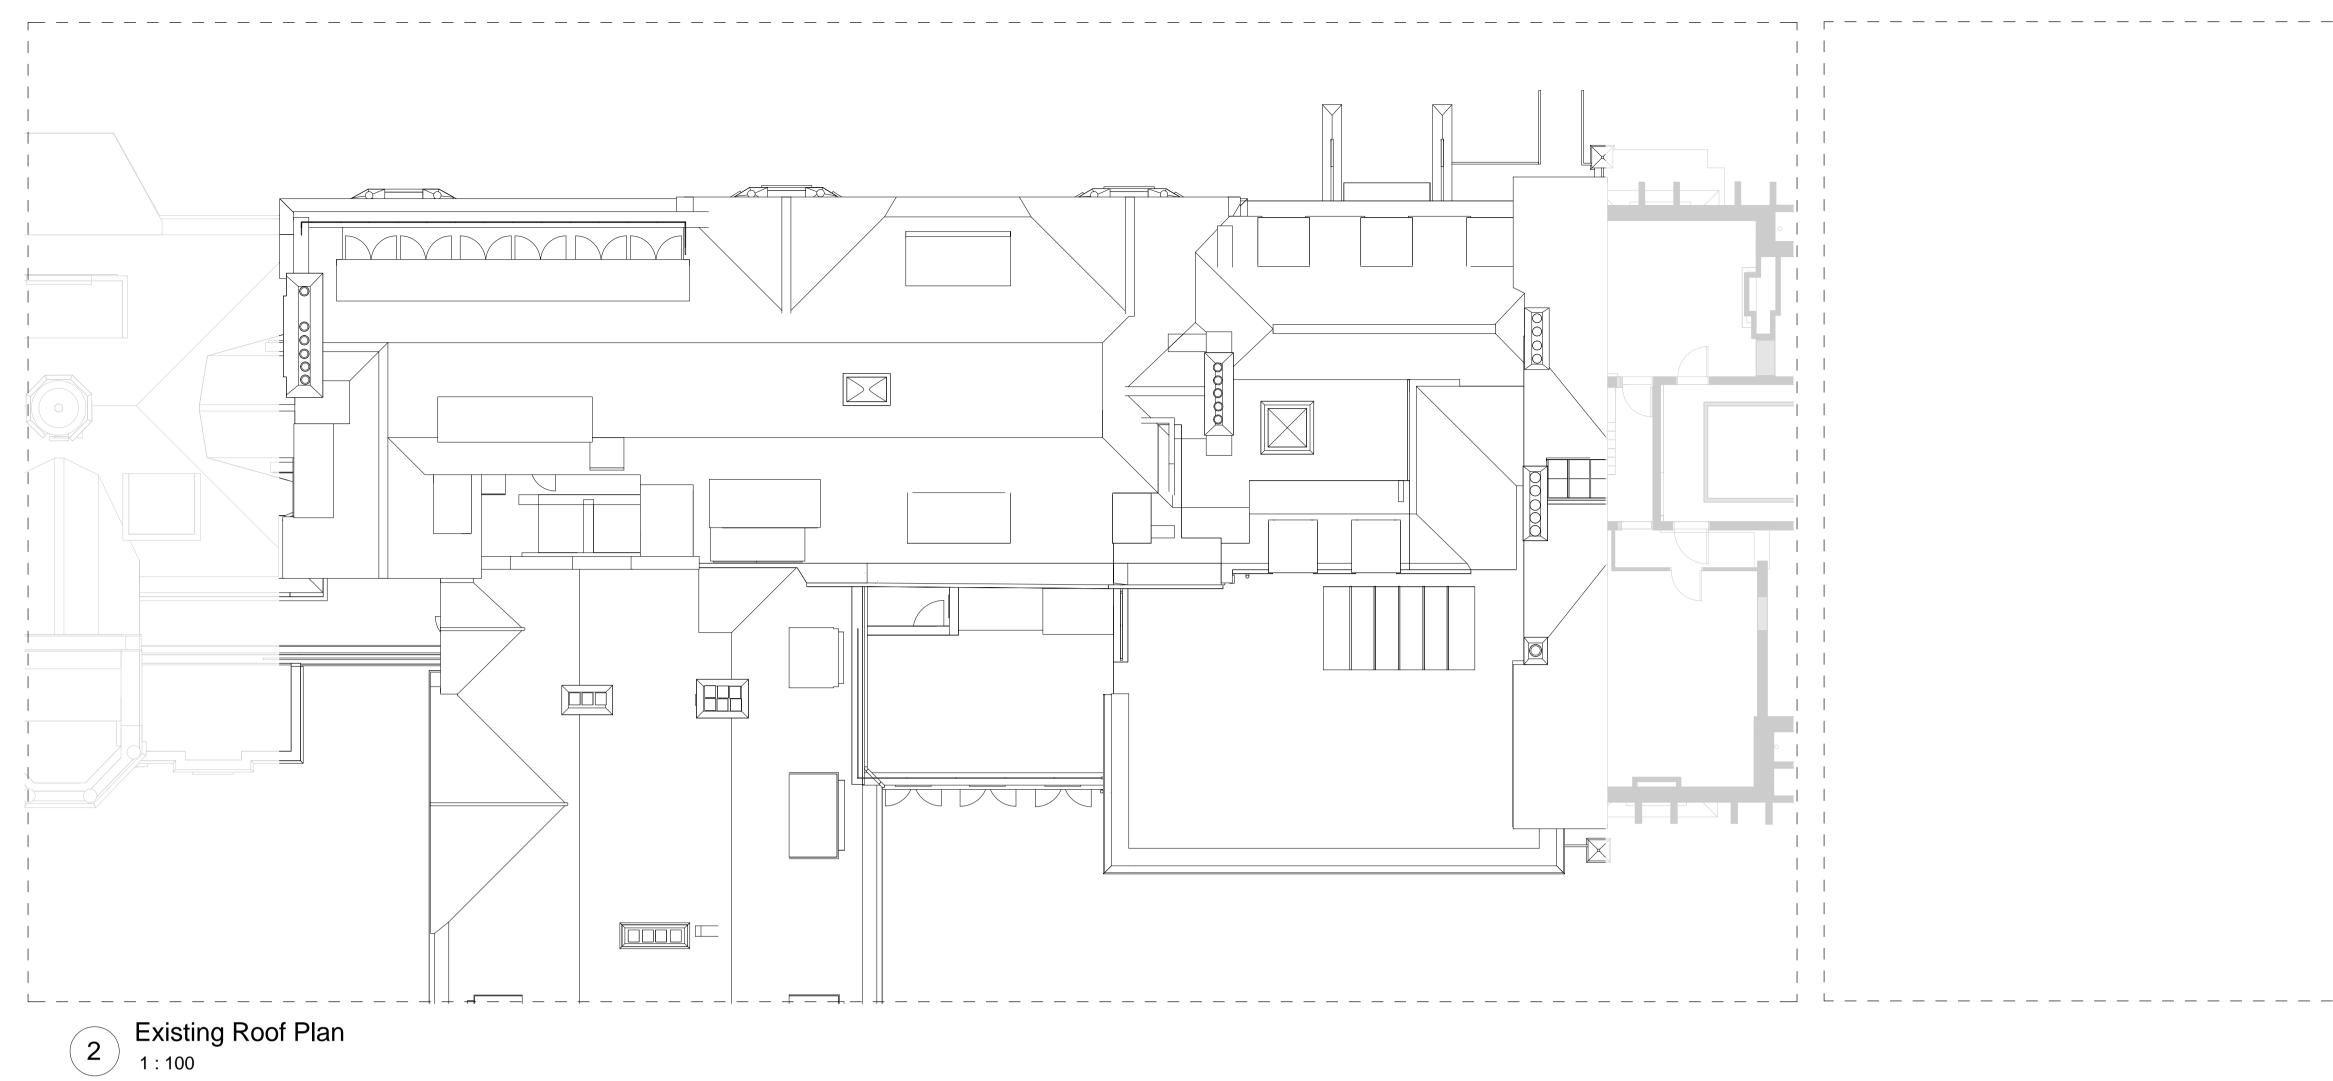

Client's Name Mount Anvil

Kidderpore Avenue

Drawing Title

Bay House Existing Second Floor and Roof Plan

1:100@A1

157780

PL-BH-EX-102

FOR PLANNING