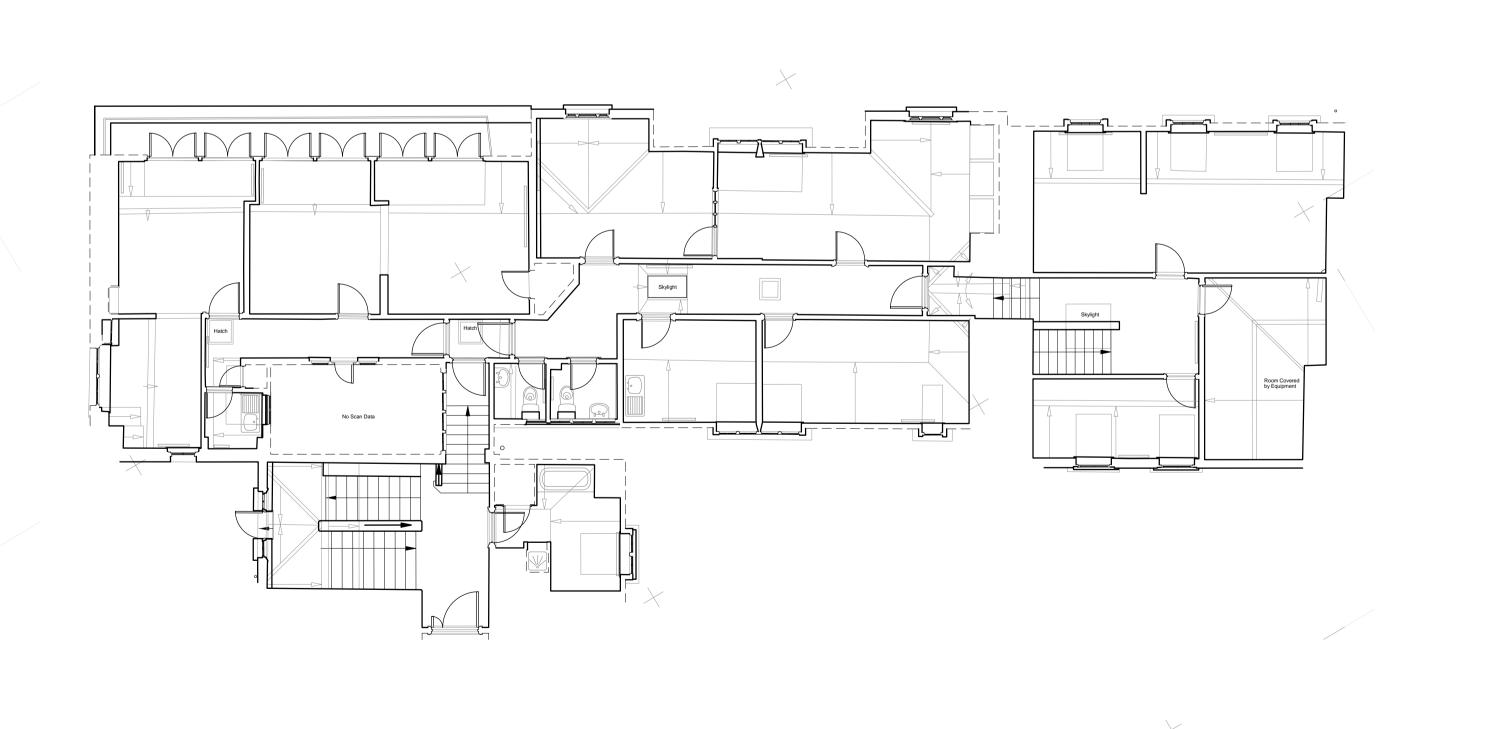

Client's Name Mount Anvil

Kidderpore Avenue

Drawing Title

Bay House Existing Second Floor and Roof Plan

1:100@A1

157780

PL-BH-EX-102

FOR PLANNING

Existing Second Floor Plan