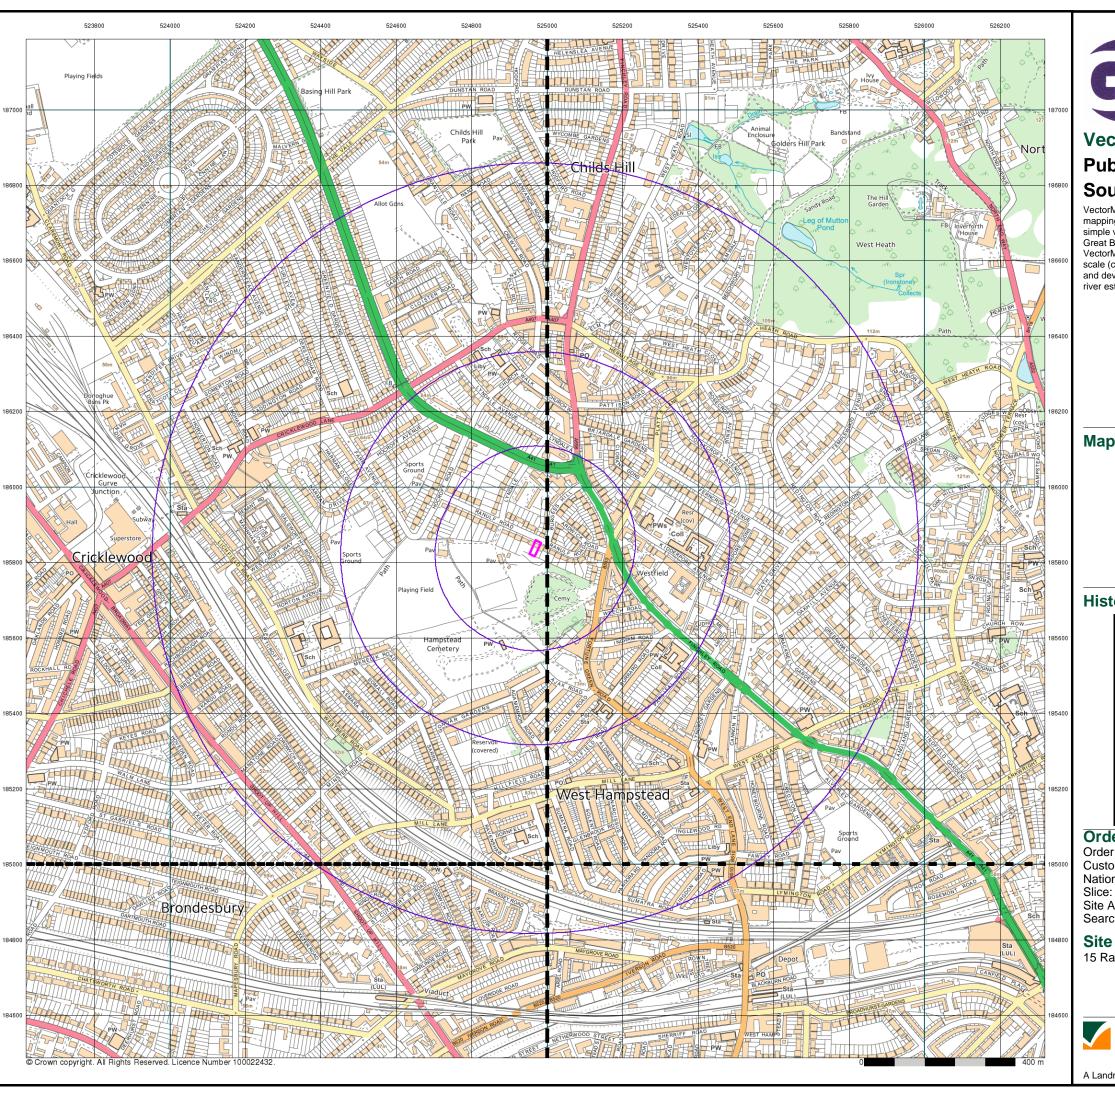

# VectorMap Local Published 2014 Source map scale - 1:10,000

VectorMap Local (Raster) is Ordnance Survey's highest detailed 'backdrop' mapping product. These maps are produced from OS's VectorMap Local, a simple vector dataset at a nominal scale of 1:10,000, covering the whole of Great Britain, that has been designed for creating graphical mapping. OS VectorMap Local is derived from large-scale information surveyed at 1:1250 scale (covering major towns and cities),1:2500 scale (smaller towns, villages and developed rural areas), and 1:10 000 scale (mountain, moorland and river estuary areas).

# Map Name(s) and Date(s)

| _ | _             | _    |     | _        | _            | _ |
|---|---------------|------|-----|----------|--------------|---|
| I | TQ28          | BNW  | , 1 | TC       | 28NE         | ١ |
| 1 | 2014<br>Varia |      | -1  | 20       | 14<br>riable | ı |
| Ī | vanc          | ible | -1  | Va       | liable       | ı |
| _ | -             | -    |     | -        |              | - |
| ı | TQ28SW        |      |     | TQ28SE   |              |   |
| 1 | 2014<br>Varia |      | ı   | 20<br>Va | 14<br>riable | ١ |
| I | • 0.110       |      | - 1 | •        | arabio.      | ı |
|   |               |      |     |          |              |   |

## **Historical Map - Slice A**

### **Order Details**

Order Number: 65835565\_1\_1 Customer Ref: J15086 National Grid Reference: 524970, 185840 Slice: A

Slice:

Site Area (Ha): 0.07 Search Buffer (m): 1000

### **Site Details**

15 Ranulf Road, LONDON, NW2 2BT

0844 844 9952 : 0844 844 9951 b: www.envirochect

A Landmark Information Group Service v47.0 25-Mar-2015 Page 15 of 15

Widbury Barn Widbury Hill Ware SG12 7QE