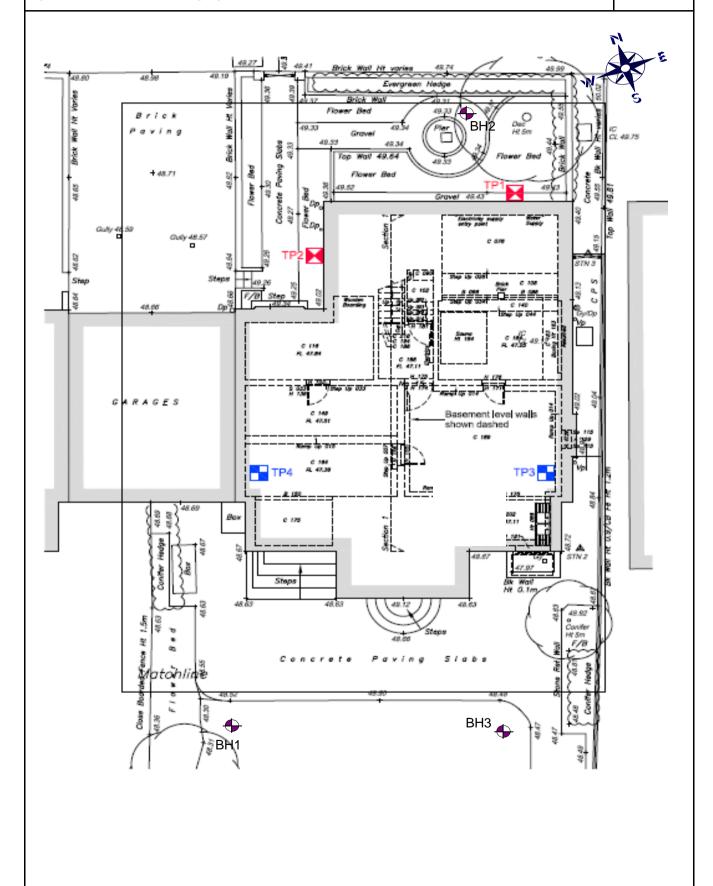

Site Plan

Site 15 Ranulf Road, London, NW2 2BT

Job Number J15086

Client Mr & Mrs G Arkus

Sheet

Engineer Michael Alexander Consulting Engineers

1/1

Geotechnical & Environmental Associates (GEA) is an engineer-led and client-focused independent specialist providing a complete range of geotechnical and contaminated land investigation, analytical and consultancy services to the property and construction industries.