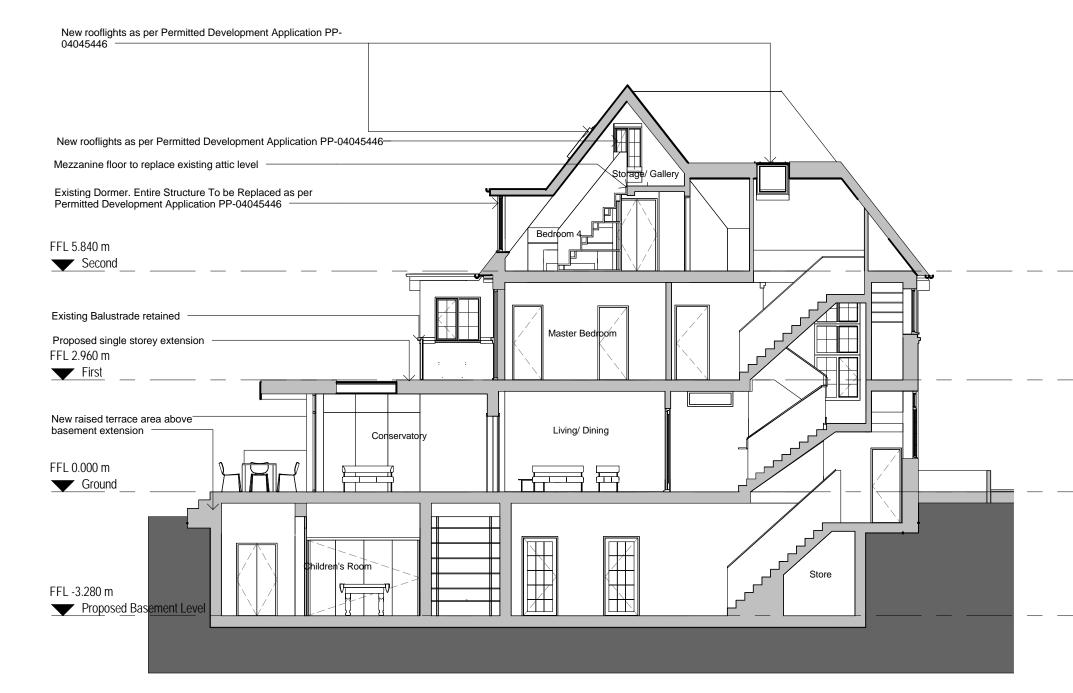

 $\square$ 

L

NOTE: Dimensions for clarification purposes only. Not for construction.

Г

| _     |                                |         |                            |       |         |
|-------|--------------------------------|---------|----------------------------|-------|---------|
| Rev   | Date                           | Details |                            | Drawn | Checked |
| Issue | d for:                         | PLANNI  | NG                         |       |         |
|       | ulf Rd                         |         | Project No:<br>IALN14-0092 |       |         |
|       |                                |         | Dwg No:<br>A3-01-06        |       |         |
|       |                                |         |                            |       |         |
|       |                                |         | Rev:                       |       |         |
| Drawi | -                              |         |                            |       |         |
|       | <sup>ng:</sup><br>posed Sectio | n B     | Rev:                       |       |         |