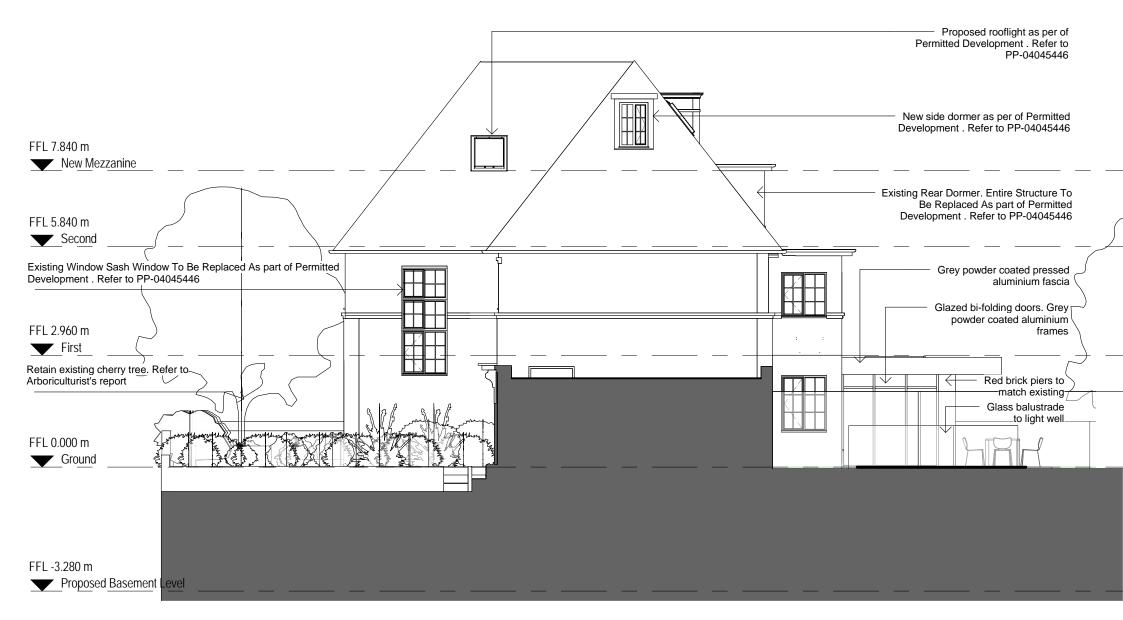

 $\[$ 

L

NOTE: Dimensions for clarification purposes only. Not for construction.

| Rev                          | Date<br>d for: | Details        | Drawn Ch                              | heck |
|------------------------------|----------------|----------------|---------------------------------------|------|
| Project/Client:<br>Ranulf Rd |                |                | Project No:<br>IALN14-0092            |      |
|                              |                |                | IALIN 14-0092                         |      |
|                              |                |                | Dwg No:<br>A3-01-03                   |      |
|                              |                |                | Dwg No:                               |      |
| Draw                         | ing:           |                | Dwg No:<br>A3-01-03                   |      |
| Draw                         | ing:           | West Elevation | Dwg No:<br>A3-01-03<br>Rev:<br>Scale: |      |
| Draw                         | ing:           |                | Dwg No:  A3-01-03    Rev:             |      |