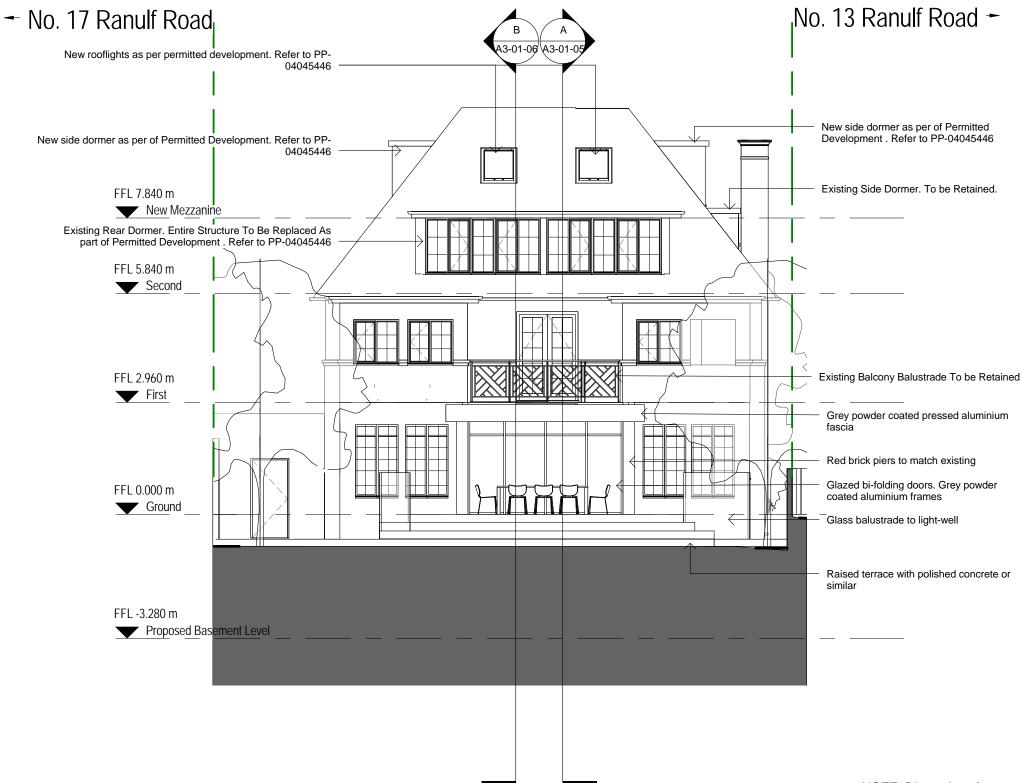

L

NOTE: Dimensions for clarification purposes only. Not for construction.

| <u> </u>                   |          |            |      |     |                   |       |                   |
|----------------------------|----------|------------|------|-----|-------------------|-------|-------------------|
| <u> </u>                   |          |            |      |     |                   |       |                   |
| -                          |          |            |      |     |                   |       |                   |
|                            |          |            |      |     |                   |       |                   |
|                            |          |            |      |     |                   |       |                   |
|                            |          |            |      |     |                   |       |                   |
|                            |          |            |      |     |                   |       |                   |
| 2                          |          | Revision 2 |      |     |                   | SMS   | GA/SA             |
| 1                          | 14.01.15 | Revision 1 |      |     |                   | SMS   | Camden<br>Council |
| Rev                        | Date     |            | Deta | ils |                   | Drawn | Checked           |
| PLANNING                   |          |            |      |     |                   |       |                   |
| Project/Client: Project    |          |            |      |     |                   |       |                   |
| Ranulf Rd                  |          |            |      |     | IALN14-0092       |       |                   |
|                            |          |            |      |     | Dwg No:           |       |                   |
|                            |          |            |      |     | A3-01-01          |       |                   |
| Rev:                       |          |            |      |     |                   |       |                   |
| 2                          |          |            |      |     |                   |       |                   |
| Drawing:                   |          |            |      |     | Scale:            |       |                   |
| Proposed South Elevation   |          |            |      |     | 1:100 @A3         |       |                   |
| r loposed doulin Elevation |          |            |      |     | Drawn By: Date:   |       |                   |
|                            |          |            |      |     | SMS               |       |                   |
|                            |          |            |      |     | Checked By: Date: |       |                   |
|                            |          |            |      |     | CL                |       |                   |
|                            |          |            |      |     |                   |       |                   |