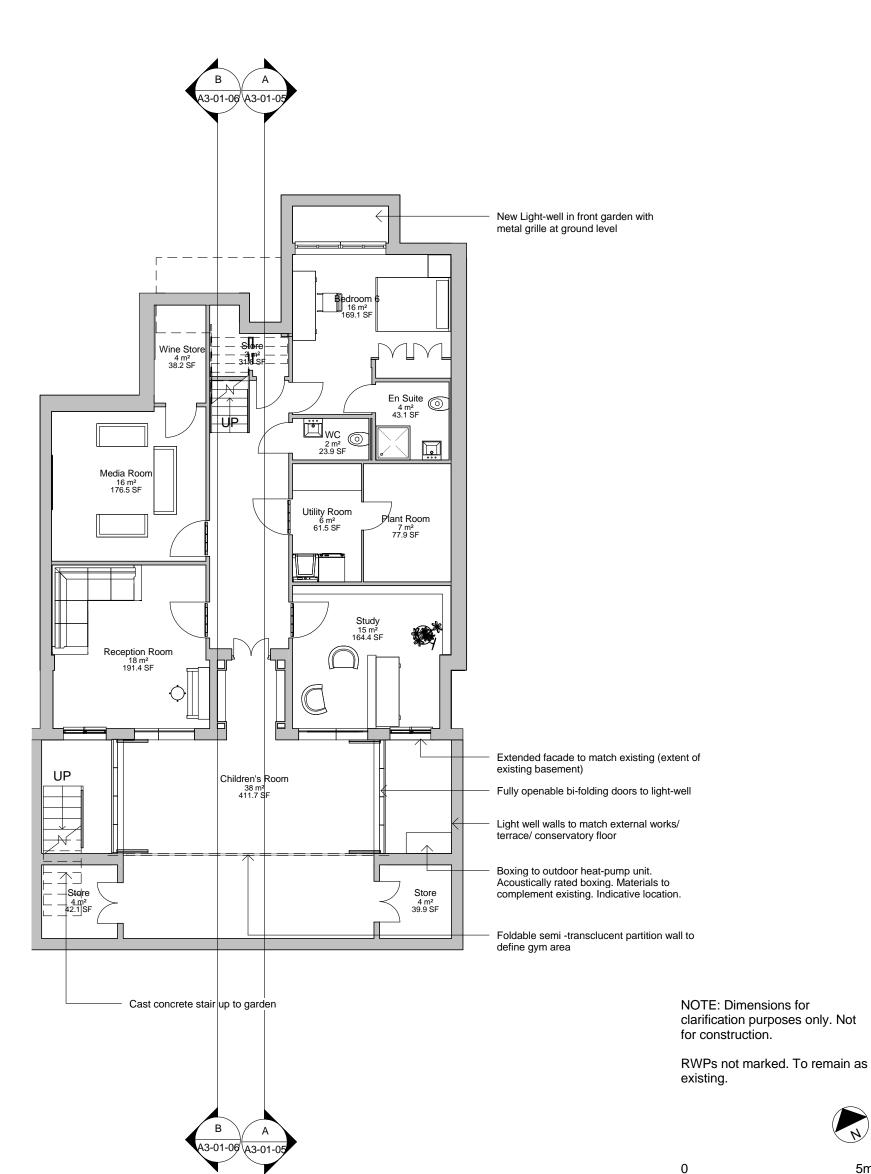

Γ

| <u> </u>               | <u> </u> |            |         |                   | <u> </u>  |                   |  |
|------------------------|----------|------------|---------|-------------------|-----------|-------------------|--|
| <u> </u>               |          |            |         |                   |           |                   |  |
|                        |          |            |         |                   |           |                   |  |
| <u> </u>               |          |            |         |                   |           |                   |  |
|                        |          |            |         |                   |           |                   |  |
| 4                      | 24.06.15 | Revision 5 |         |                   | SMS       | GA/SA             |  |
| 3                      | 26.05.15 | Revision 4 |         |                   | SMS       | GA/SA             |  |
| 2                      |          | Revision 2 |         |                   | SMS       | GA/SA             |  |
| 1                      | 14.01.15 | Revision 1 |         |                   | SMS       | Camden<br>Council |  |
| Rev                    | Date     |            | Details |                   | Drawn     | Checked           |  |
| PLANNING               |          |            |         |                   |           |                   |  |
| Project/Client:        |          |            |         | Project No:       |           |                   |  |
| Ranulf Rd              |          |            |         | IALN14-0092       |           |                   |  |
|                        |          |            |         | Dwg No:           |           |                   |  |
|                        |          |            |         | A2-01-01          |           |                   |  |
|                        |          |            |         | Rev:              |           |                   |  |
|                        |          |            |         | 4                 | 4         |                   |  |
| Drawing:               |          |            |         | Scale:            |           |                   |  |
| Proposed Basement Plan |          |            |         | 1:100 @           | 1:100 @A3 |                   |  |
|                        |          |            |         | Drawn By: Date:   |           |                   |  |
|                        |          |            |         | SMS               |           |                   |  |
|                        |          |            |         | Checked By: Date: |           |                   |  |
|                        |          |            |         | CL                |           |                   |  |
|                        |          |            |         | -                 |           |                   |  |