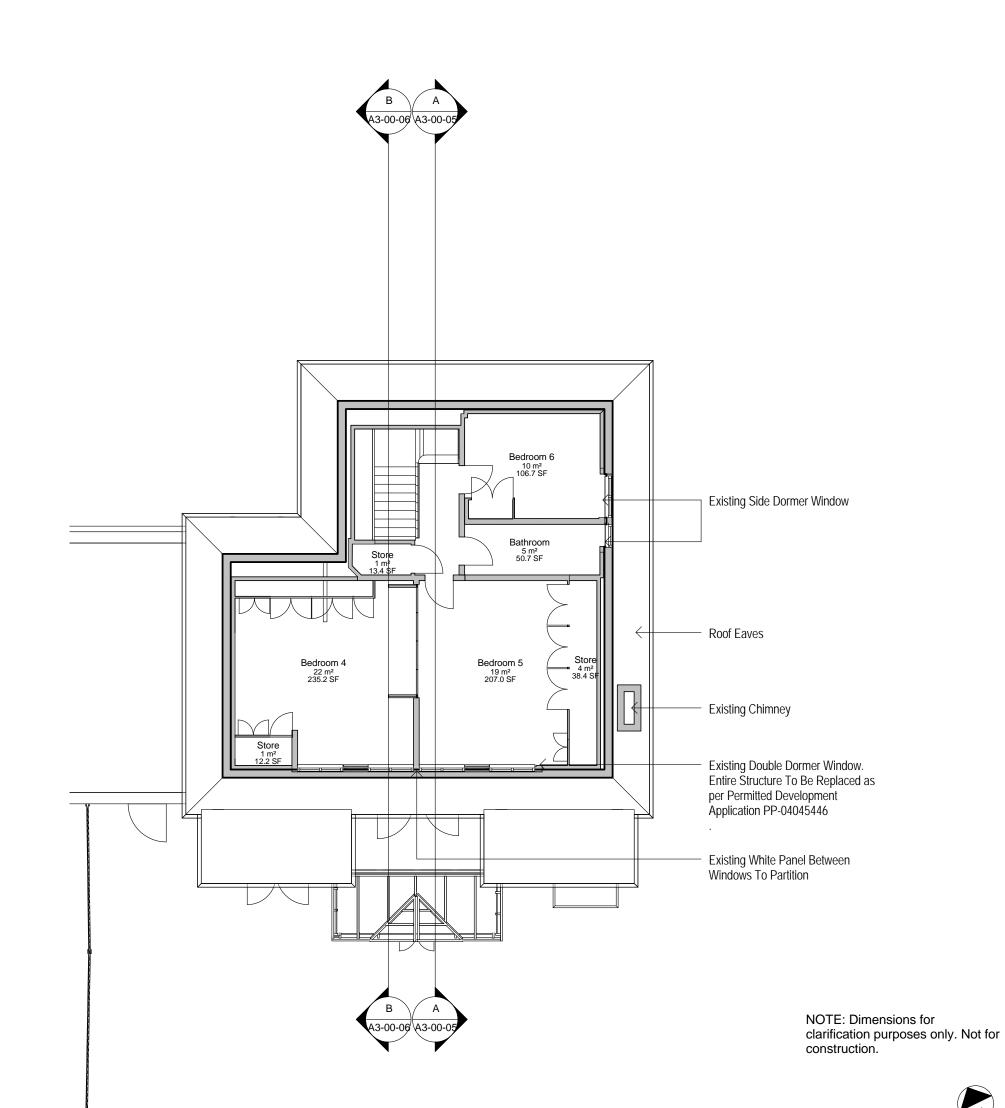

 $\square$ 

L

٦

| Rev                      | Date               | Details          |                                                  | Drawn | Cher |
|--------------------------|--------------------|------------------|--------------------------------------------------|-------|------|
| PLANN<br>Project/Client: |                    |                  | Project No:                                      |       |      |
|                          |                    |                  |                                                  |       | ~~   |
|                          | /Client:<br>ulf Rc | pad              | Project No:<br>IALN14-0<br>Dwg No:<br>A2-00-0    |       | 00   |
|                          |                    | bad              | IALN14-0<br>Dwg No:                              |       | 00   |
| Ranu                     | ulf Ro             |                  | IALN14-0<br>Dwg No:<br>A2-00-0                   | )4    | 00   |
| Ranu                     | ulf Ro             | econd Floor Plan | IALN14-C<br>Dwg No:<br>A2-00-C<br>Rev:<br>Scale: | )4    |      |