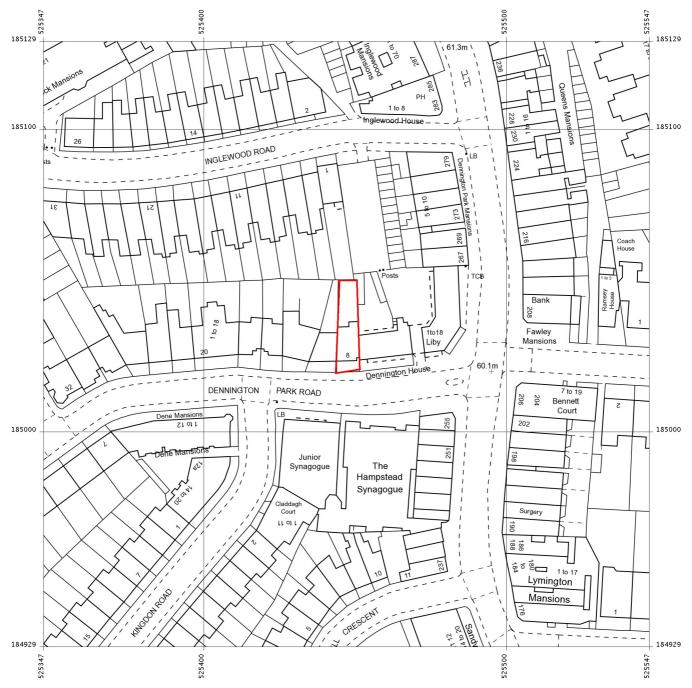

Produced 25 Aug 2014 from the Ordnance Survey National Geographic Database and incorporating surveyed revision available at this date. Reproduction in whole or part is prohibited without the prior permission of Ordnance Survey. © Crown Copyright 2014.

Ordnance Survey and the OS Symbol are registered trademarks of Ordnance Survey, the national mapping agency of Great Britain.

The representation of a road, track or path is no evidence of a right of way. The representation of features as lines is no evidence of a property boundary.

Supplied by: **Stanfords 25 Aug 2014**Stanfords Ordnance Survey Partner
Licence: 100035409

Order Licence Reference: OI751410 Centre coordinates: 525447 185029

8, Dennington Park Rd, London NW6 1BA