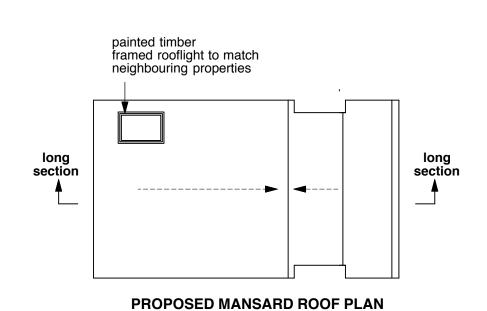

Checked XX Approved XX

| 11160 A S 006 - |
|-----------------|

**EXISTING BUTTERFLY ROOF CROSS SECTION** 

PROPOSED MANSARD ROOF LONG SECTION