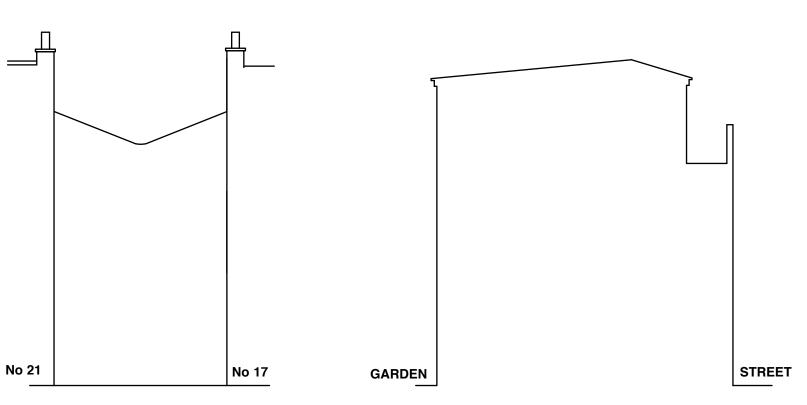

Checked XX Approved XX

| 11160 A S 006 - |
|-----------------|

**EXISTING BUTTERFLY ROOF CROSS SECTION** 

PROPOSED MANSARD ROOF LONG SECTION