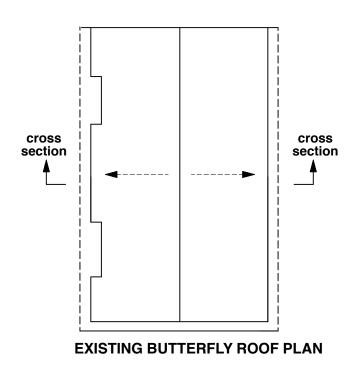

Checked XX Approved XX

| 11160 A S 006 - |
|-----------------|

**EXISTING BUTTERFLY ROOF CROSS SECTION** 

PROPOSED MANSARD ROOF LONG SECTION