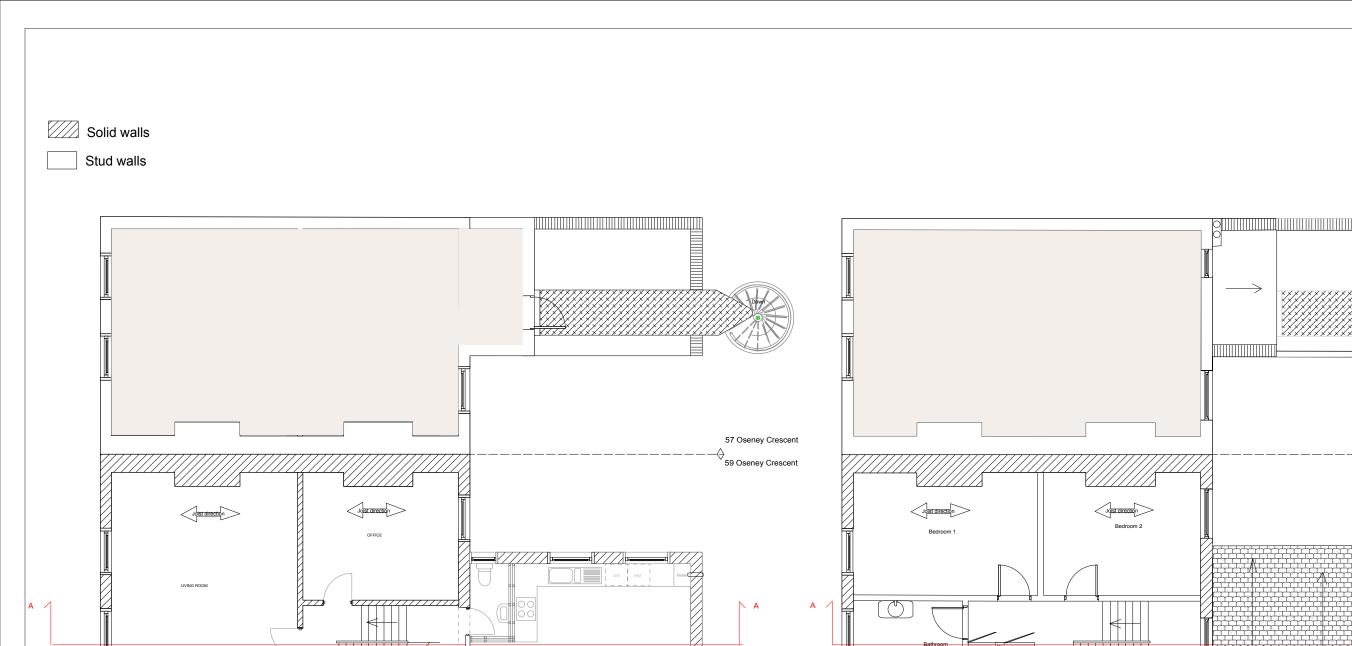

**EXISTING FIRST FLOOR LEVEL** 

**EXISTING SECOND FLOOR LEVEL** 

57 Oseney Crescent

## 2020 Design &Build Ltd

143 Dowsett Road/London N17 9 DN 0208 376 2815 / 079 391 36 836 2020designandbuild@gmail.com

| DN |                                | Drawing Title Existing Floor plan in context with 57 Oseney Crescent | Drawn by:<br>Janeth Bedoya | Drawing no:<br>002 | July 2015 | Subject to Copyright Under section 52 of the Copyright, Designs and Patents Act from 1988 All drawings , documents and images belongs to 2020 Design and build Ltd. and cannot be reproduced without their written permision. |
|----|--------------------------------|----------------------------------------------------------------------|----------------------------|--------------------|-----------|-------------------------------------------------------------------------------------------------------------------------------------------------------------------------------------------------------------------------------|
|    | Client:                        |                                                                      | Revised by:                | Scale:             | Page size | 2000 mm                                                                                                                                                                                                                       |
|    | Thomas Girod and Helen Burrows |                                                                      |                            | 1:100              | A3        | 🗠 时                                                                                                                                                                                                                           |