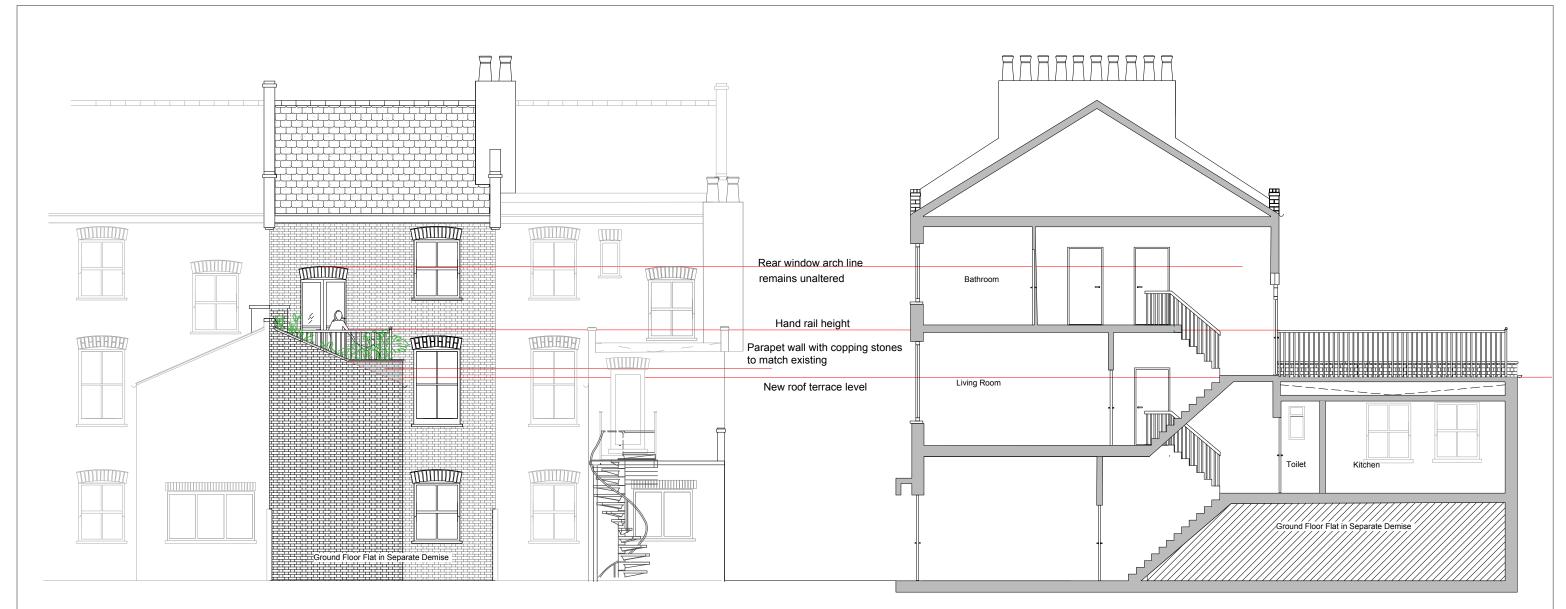

PROPOSED REAR ELEVATION

**PROPOSED SECTION B-B'** 

| 20   | 20   |
|------|------|
| DES  | SIGN |
| & Bl | JILD |

2020 Design &Build Ltd

143 Dowsett Road/London N17 9 DN 0208 376 2815 / 079 391 36 836 2020designandbuild@gmail.com

| N | Project:<br>59B Oseney Crescent<br>NW5 2BE | Drawing Title Proposed rear elevation and section B-'B' | Drawn by:<br>Janeth Bedoya | Drawing no:<br>006 | July 2015 | Subject to Copyright Under section 52 of the Copyright, Designs and Patents Act from 1988 All drawings , documents and images belongs to 2020 Design and build Ltd. and cannot be reproduced without their written permision. |
|---|--------------------------------------------|---------------------------------------------------------|----------------------------|--------------------|-----------|-------------------------------------------------------------------------------------------------------------------------------------------------------------------------------------------------------------------------------|
|   | Client:                                    |                                                         | Revised by:                | Scale:             | Page size | 2000 mm                                                                                                                                                                                                                       |
|   | Thomas Girod and Helen Burrows             |                                                         |                            | 1:100              | A3        | <u> </u>                                                                                                                                                                                                                      |