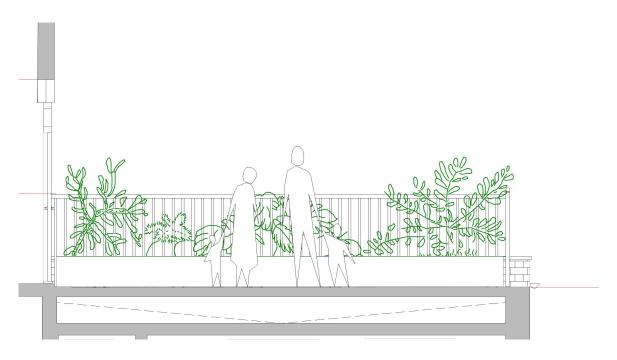

PROPOSED 2ND FLOOR WITH ROOF TERRACE ACCESS FROM LANDING BETWEEN THE FIRST AND SECOND FLOORS.

Sample of traditional black iron railing to be used, in keeping with the style of the house.

The railing will be set back 300mm from the edge of the parapet wall.

2000 mm

Page size А3

PROPOSED SIDE RETURN ELEVATION

Inside view from terrace with planters at 1:50

Front view at 1:50

| 20 20             |   |
|-------------------|---|
| DESIGN<br>& BUILD | ( |