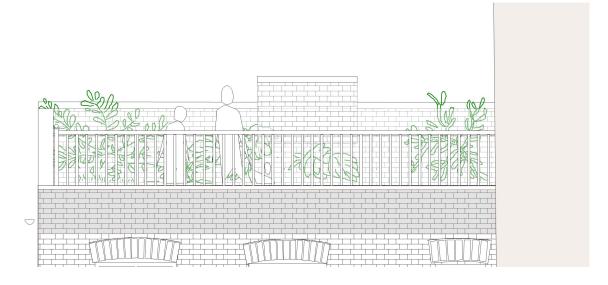

2000 mm

Page size А3

PROPOSED SIDE RETURN ELEVATION

Inside view from terrace with planters at 1:50

Front view at 1:50

| 20 20             |   |
|-------------------|---|
| DESIGN<br>& BUILD | ( |