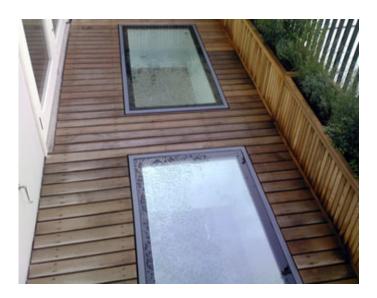

Sample of sky light proposed to be inserted in roof terrace, allowing natural light into the shower room and hall/entrance to new rear bedroom.

| 20   | 20   |
|------|------|
| DES  | SIGN |
| & Bl | JILD |