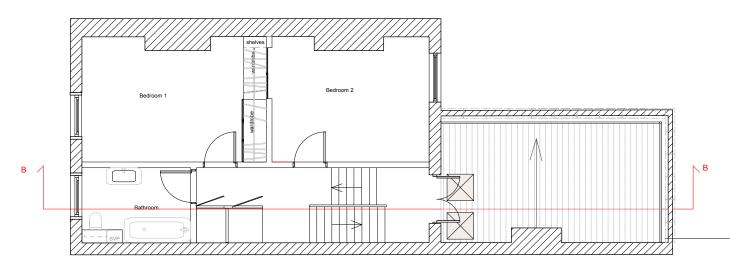

PROPOSED 2ND FLOOR WITH ROOF TERRACE ACCESS FROM LANDING BETWEEN THE FIRST AND SECOND FLOORS.

Sample of traditional black iron railing to be used, in keeping with the style of the house.

The railing will be set back 300mm from the edge of the parapet wall.