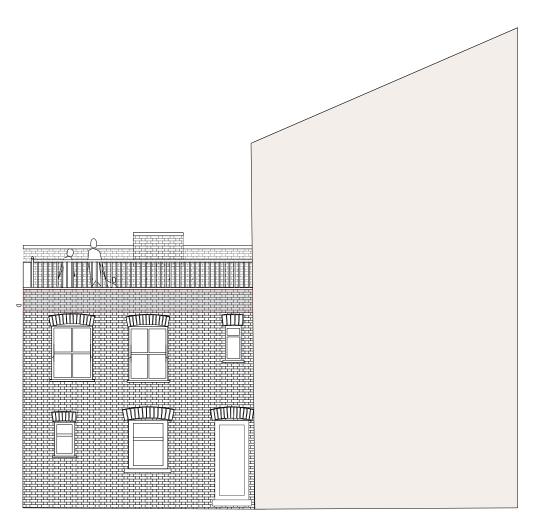

PROPOSED REAR ELEVATION

**PROPOSED SECTION B-B'** 

| 20   | 20   |
|------|------|
| DES  | SIGN |
| & Bl | JILD |

2020 Design &Build Ltd

143 Dowsett Road/London N17 9 DN 0208 376 2815 / 079 391 36 836 2020designandbuild@gmail.com

| N | Project:<br>59B Oseney Crescent<br>NW5 2BE | Drawing Title Proposed rear elevation and section B-'B' | Drawn by:<br>Janeth Bedoya | Drawing no:<br>006 | July 2015 | Subject to Copyright Under section 52 of the Copyright, Designs and Patents Act from 1988 All drawings , documents and images belongs to 2020 Design and build Ltd. and cannot be reproduced without their written permision. |
|---|--------------------------------------------|---------------------------------------------------------|----------------------------|--------------------|-----------|-------------------------------------------------------------------------------------------------------------------------------------------------------------------------------------------------------------------------------|
|   | Client:                                    |                                                         | Revised by:                | Scale:             | Page size | 2000 mm                                                                                                                                                                                                                       |
|   | Thomas Girod and Helen Burrows             |                                                         |                            | 1:100              | A3        | <u> </u>                                                                                                                                                                                                                      |