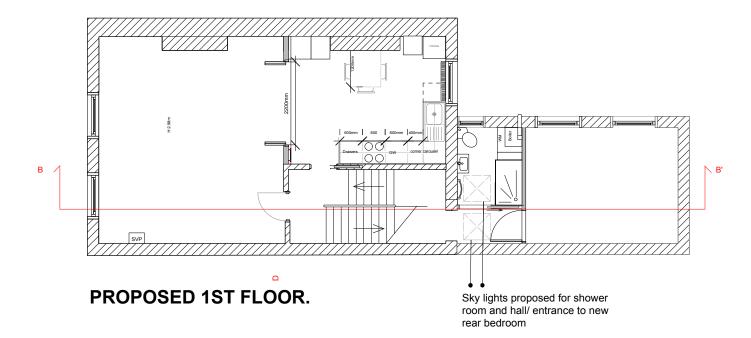

Sample of sky light proposed to be inserted in roof terrace, allowing natural light into the shower room and hall/entrance to new rear bedroom.

| 20   | 20   |
|------|------|
| DES  | SIGN |
| & Bl | JILD |

Thomas Girod and Helen Burrows

| Drawing Title                 |
|-------------------------------|
| Proposed floor plan with roof |
| terrace.                      |
|                               |

| Drawn by:     |  |
|---------------|--|
| Janeth Bedoya |  |