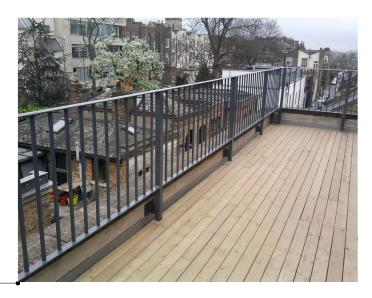

PROPOSED 2ND FLOOR WITH ROOF TERRACE ACCESS FROM LANDING BETWEEN THE FIRST AND SECOND FLOORS.

Sample of traditional black iron railing to be used, in keeping with the style of the house.

The railing will be set back 300mm from the edge of the parapet wall.