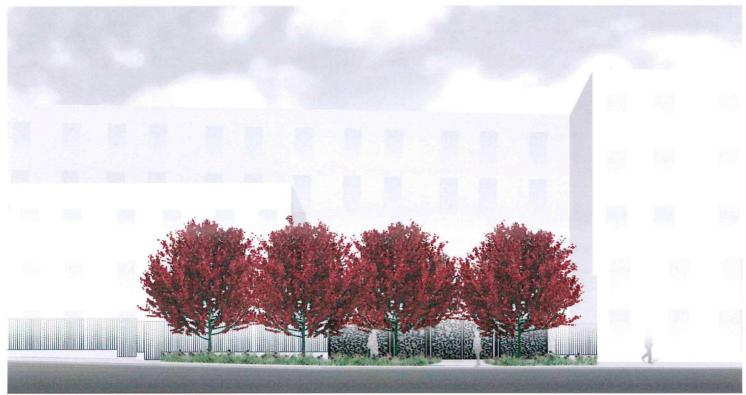

Visual showing proposed Acer rubrum 'October Glory' trees with proposed ornamental entrance gates. Trees are under planted with ornamental grasses and herbaceous planting

Visual showing proposed Acer rubrum 'October Glory' trees with proposed ornamental entrance gates and crossover. Trees are under planted with ornamental grasses and herbaceous planting

### ACER RUBRUM 'OCTOBER GLORY' Red Maple 'October Glory'

- Medium height, reaching 10 15m at maturity
- A deciduous tree with an oval crown
- Vivid red and burgundy leaves are held on the tree from October to November
- Bright green foliage in spring
- Pollution tolerant
- Wildlife friendly

Under planting includes low maintenance evergreen ornamental grasses with pockets of herbaceous and bulb planting for seasonal colour and interest