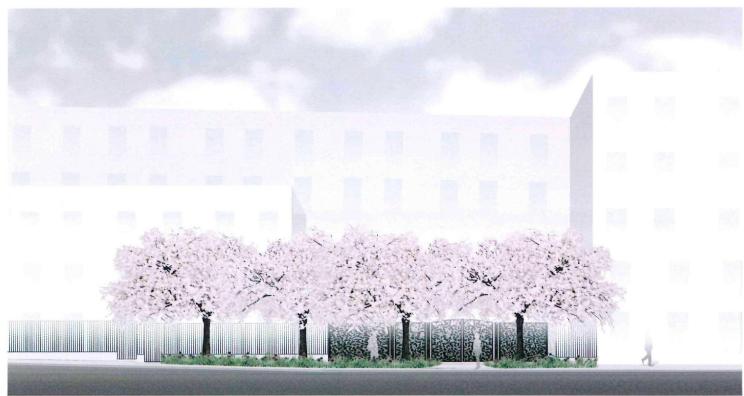

Visual showing proposed Prunus 'Tai-Haku' trees with proposed ornamental entrance gates. Trees are under planted with ornamental grasses and herbaceous planting

Visual showing proposed Prunus 'Tai-Haku' trees with proposed ornamental entrance gates and crossover. Trees are under planted with ornamental grasses and herbaceous planting

### PRUNUS 'TAI-HAKU' Great White Cherry

- Medium height, reaching 10 15m at maturity A deciduous tree with an open spreading habit
- Young copper coloured foliage in spring with contrasting large single white flowers - Leaves colour yellow and orange in the autumn
- Pollution tolerant
- Wildlife friendly

Under planting includes low maintenance evergreen ornamental grasses with pockets of herbaceous and bulb planting for seasonal colour and interest