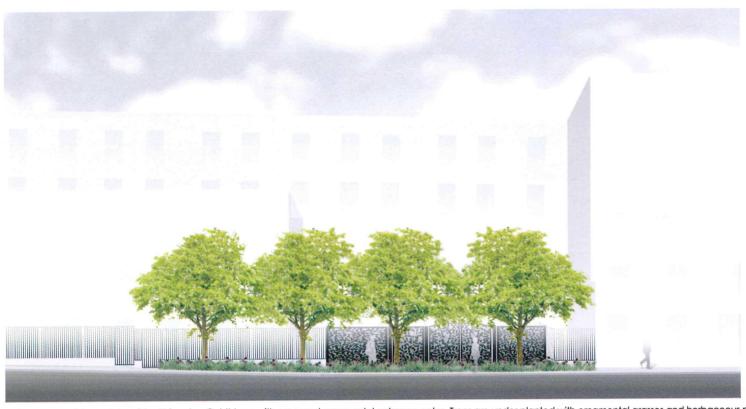

Visual showing proposed Prunus 'Tai-Haku' trees with proposed ornamental entrance gates. Trees are under planted with ornamental grasses and herbaceous planting

Visual showing proposed Prunus 'Tai-Haku' trees with proposed ornamental entrance gates and crossover. Trees are under planted with ornamental grasses and herbaceous planting

### PRUNUS 'TAI-HAKU' Great White Cherry

- Medium height, reaching 10 15m at maturity A deciduous tree with an open spreading habit
- Young copper coloured foliage in spring with contrasting large single white flowers - Leaves colour yellow and orange in the autumn
- Pollution tolerant
- Wildlife friendly

Under planting includes low maintenance evergreen ornamental grasses with pockets of herbaceous and bulb planting for seasonal colour and interest