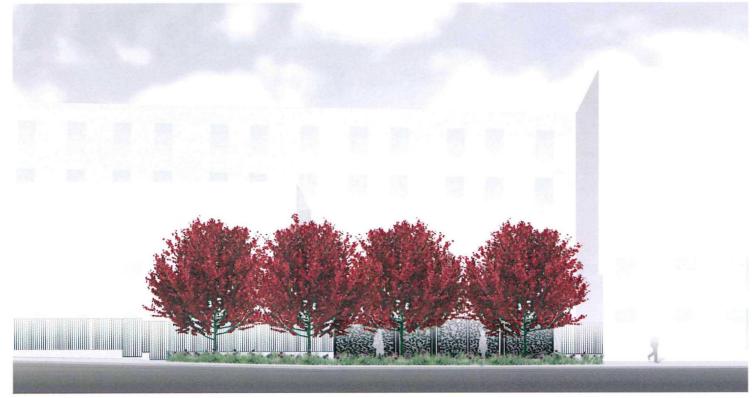

Visual showing proposed Acer rubrum 'October Glory' trees with proposed ornamental entrance gates. Trees are under planted with ornamental grasses and herbaceous planting

Visual showing proposed Acer rubrum 'October Glory' trees with proposed ornamental entrance gates and crossover. Trees are under planted with ornamental grasses and herbaceous planting

### ACER RUBRUM 'OCTOBER GLORY' Red Maple 'October Glory'

- Medium height, reaching 10 15m at maturity
- A deciduous tree with an oval crown
- Vivid red and burgundy leaves are held on the tree from October to November
- Bright green foliage in spring
- Pollution tolerant
- Wildlife friendly

Under planting includes low maintenance evergreen ornamental grasses with pockets of herbaceous and bulb planting for seasonal colour and interest