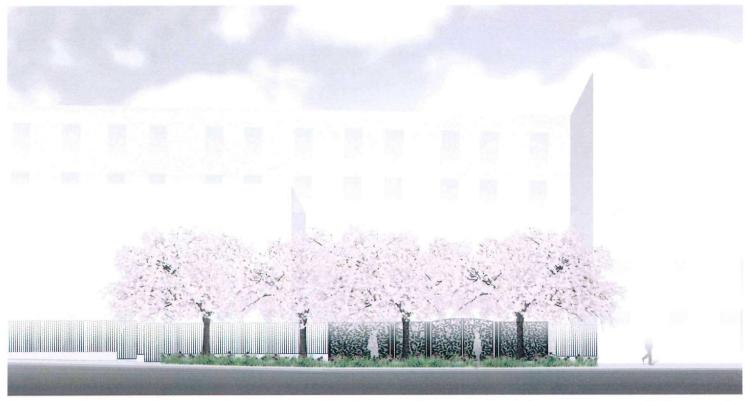

Visual showing proposed Prunus 'Tai-Haku' trees with proposed ornamental entrance gates. Trees are under planted with ornamental grasses and herbaceous planting

Visual showing proposed Prunus 'Tai-Haku' trees with proposed ornamental entrance gates and crossover. Trees are under planted with ornamental grasses and herbaceous planting

### PRUNUS 'TAI-HAKU' Great White Cherry

- Medium height, reaching 10 15m at maturity A deciduous tree with an open spreading habit
- Young copper coloured foliage in spring with contrasting large single white flowers - Leaves colour yellow and orange in the autumn
- Pollution tolerant
- Wildlife friendly

Under planting includes low maintenance evergreen ornamental grasses with pockets of herbaceous and bulb planting for seasonal colour and interest