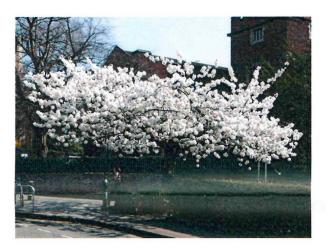

### PRUNUS 'TAI-HAKU' Great White Cherry

- Medium height, reaching 10 15m at maturity A deciduous tree with an open spreading habit
- Young copper coloured foliage in spring with contrasting large single white flowers - Leaves colour yellow and orange in the autumn
- Pollution tolerant
- Wildlife friendly