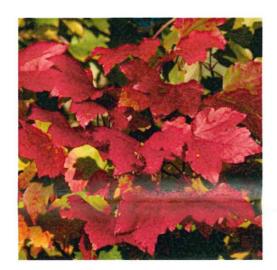

Visual showing proposed Acer rubrum 'October Glory' trees with proposed ornamental entrance gates. Trees are under planted with ornamental grasses and herbaceous planting

Visual showing proposed Acer rubrum 'October Glory' trees with proposed ornamental entrance gates and crossover. Trees are under planted with ornamental grasses and herbaceous planting

### ACER RUBRUM 'OCTOBER GLORY' Red Maple 'October Glory'

- Medium height, reaching 10 15m at maturity
- A deciduous tree with an oval crown
- Vivid red and burgundy leaves are held on the tree from October to November
- Bright green foliage in spring
- Pollution tolerant
- Wildlife friendly

Under planting includes low maintenance evergreen ornamental grasses with pockets of herbaceous and bulb planting for seasonal colour and interest