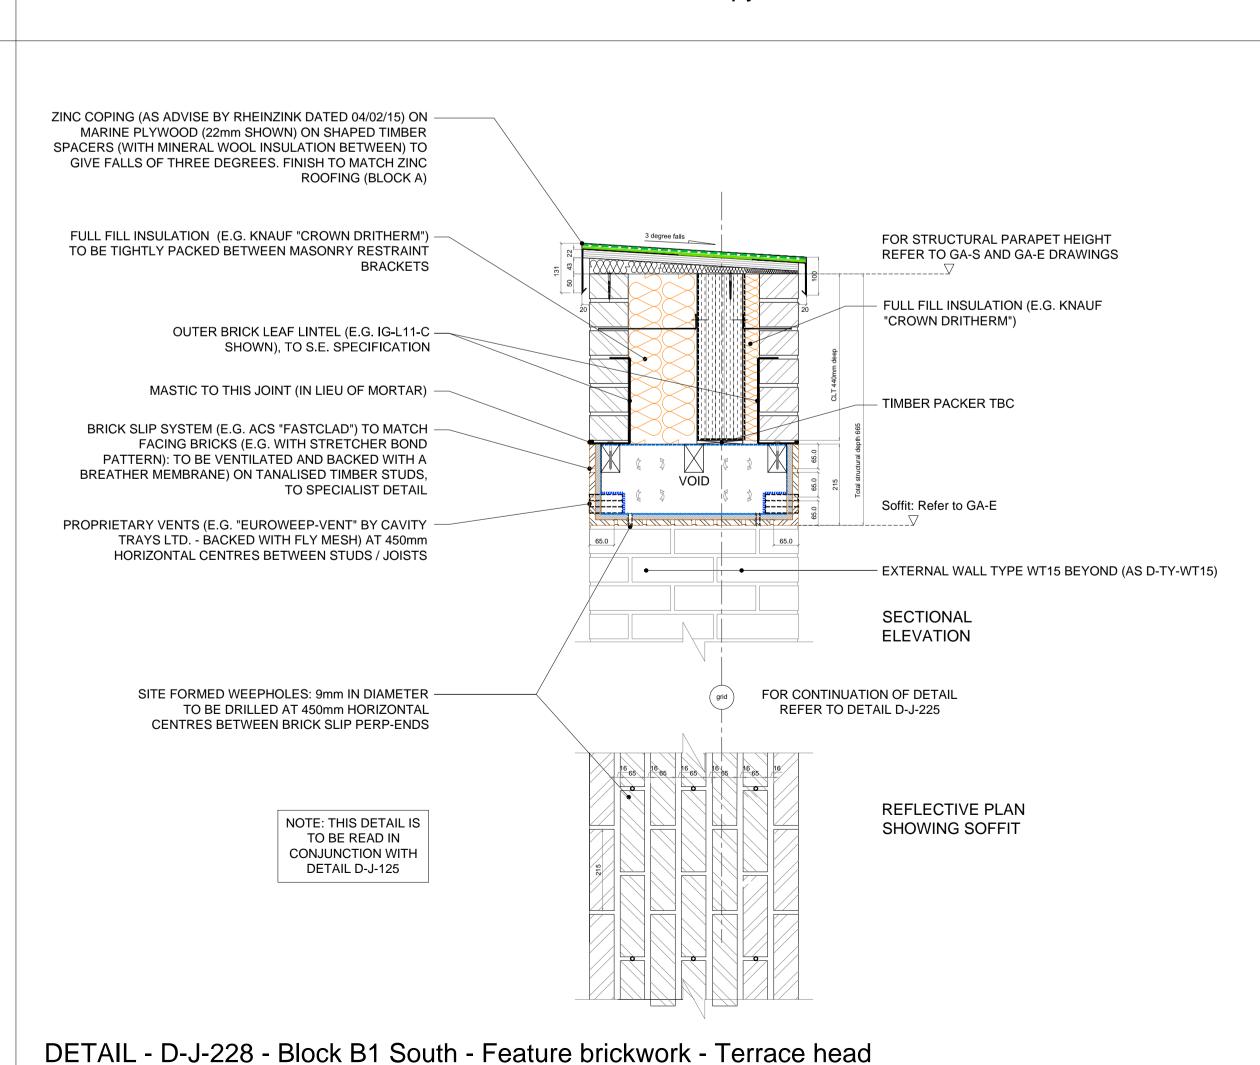

DETAIL - D-J-226 - Block B1 South - Terrace Louvre Canopy

Alan Camp Architects LLP., 88 Union Street, London, SE1 0NW tel: 020 7593 1000. fax 020 7593 1001. mail@alancamp.com date: BACTON LOW RISE 08.14 **LONDON NW5** TYPICAL JUNCTIONS - ROOFS & TERRACES Details 225 to 228 1952 1:10 @ A1 1:20 @ A3 note: all dimensions to be checked to sale below commencement of the work. if this drawing exceeds the quantities in an way the architects are to be informed before the work is commenced. for all other purposes of the result of the work is commenced. For all other purposes of the result of the work is commenced. drawing no. as below dimensions. this drawing is copyright. to 228 revisions checked by description issued by C1 27.08.14 GW Issued for construction C2 22.09.14 Masonry restraints updated for JPB GW D-J-228 as Ancon designs. C3 14.10.14 Masonry and CLT levels / heights GW C4 08.12.14 Updates in responce to KCA GW comments dated 14.11.14 C5 16.01.15 GW Updates in responce to KCA comments dated 07.01.15 C6 06.02.15 Updates in response to ECH JPB minutes dated 22.01.15 C7 16.02.15 Soffit revised for D-J-225 in JD response to acoustic consultant's advice dated 22/01/2015. Lintel added to detail D-J-228 as per Ancon advise in mark-up from August 2014. C8 17.02.15 Updates in response to DWW Rheinzink comments dated 04.02.15 C9 23.02.15 JPB Updates in response to KCA comments 18.02.15 C10 02.03.15 Updates in response to Bauder JD comments dated 23.02.15 C11 23.03.15 Updates in response to KCA JD