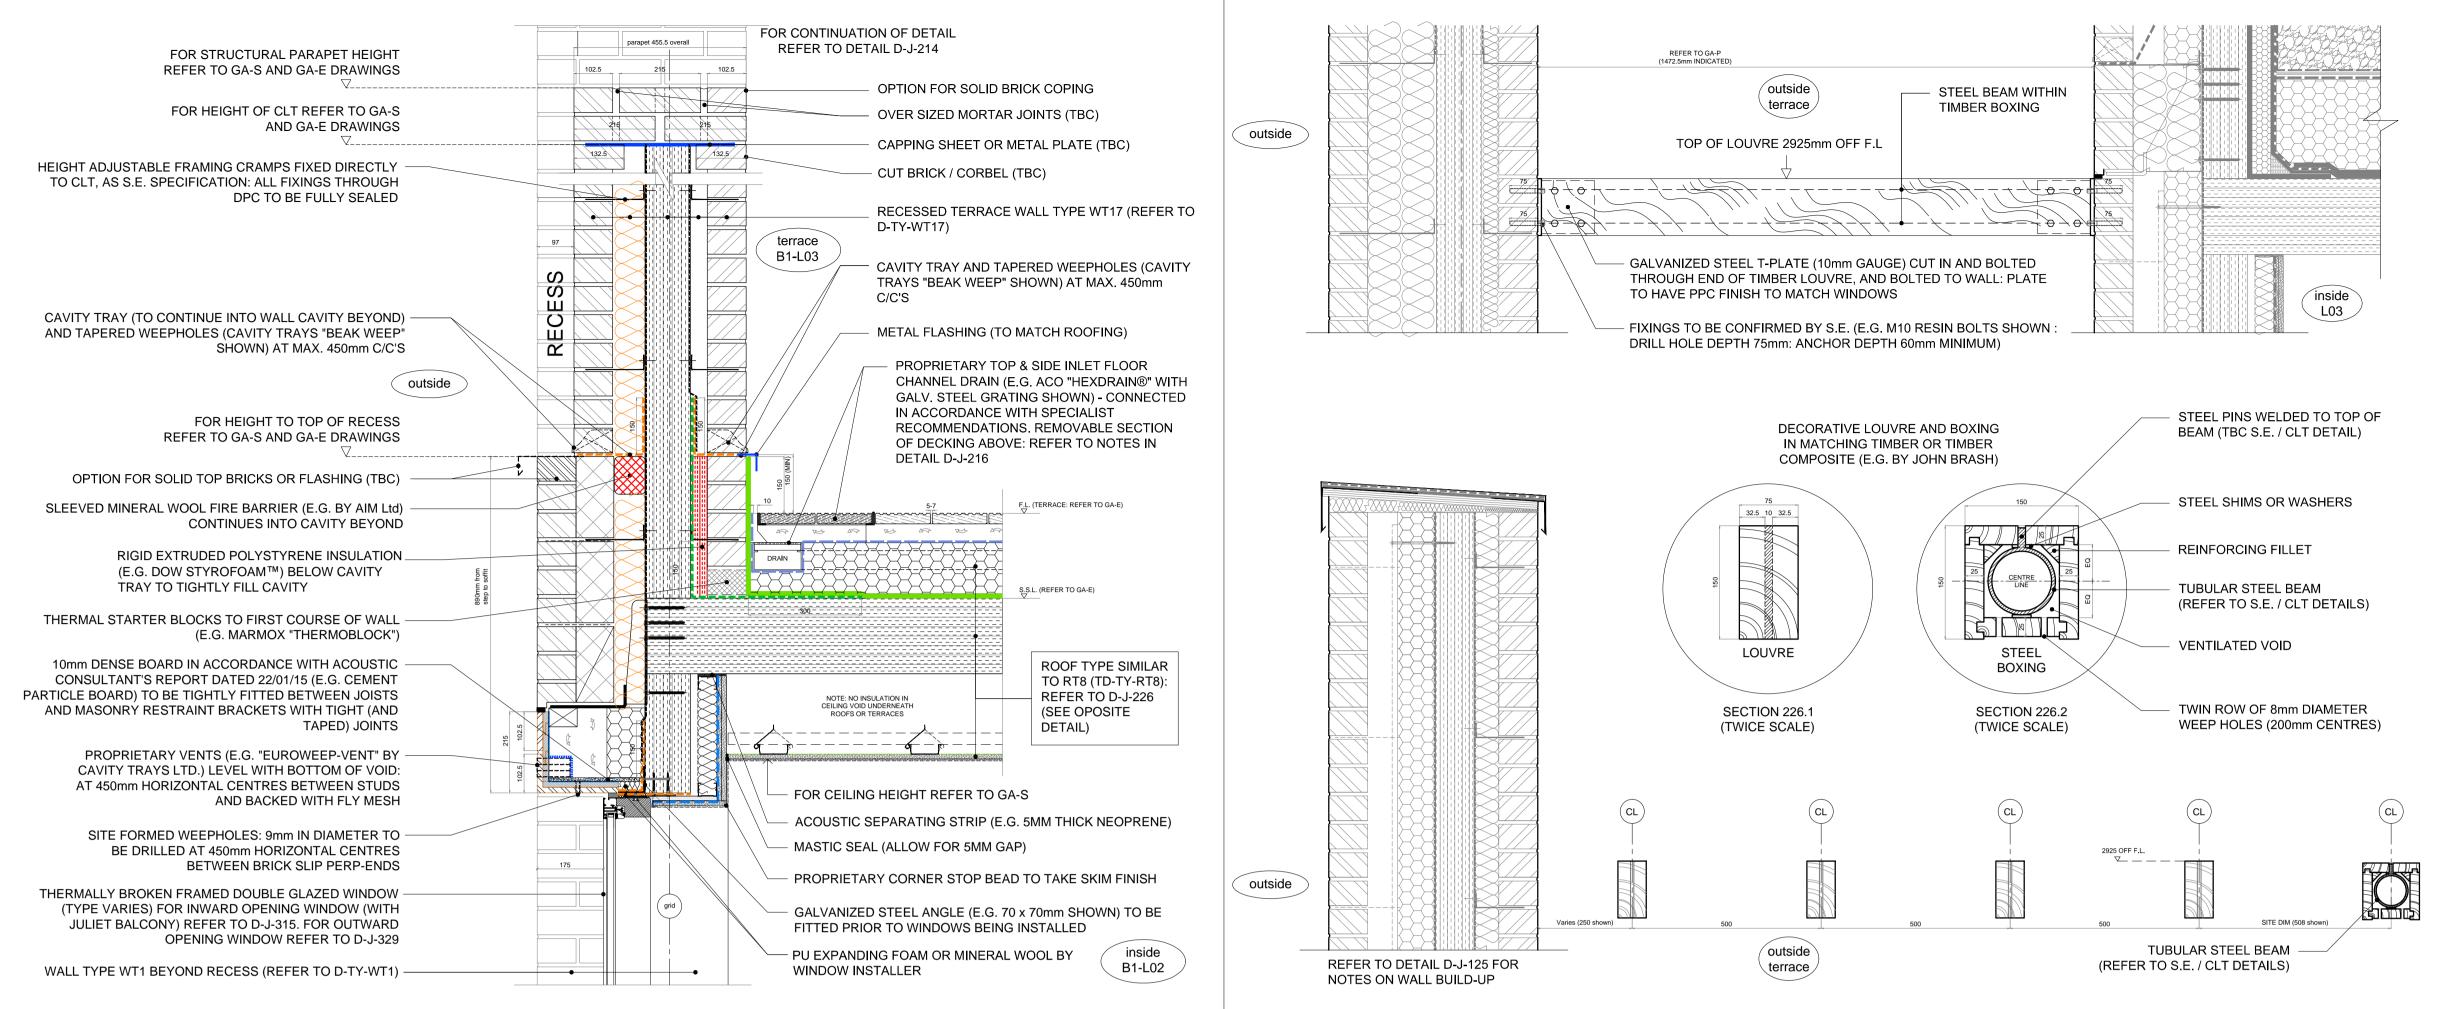

NOTE: METAL FLASHING / COPINGS TO MATCH METAL ROOFING MATERIAL & FINISH

| HEIGHT ADJUSTABLE FRAMING CRAMPS FIXED ——DIRECTLY STEEL POST, AS S.E. SPECIFICATION                                                                                                                                                                                                                                                                                                                                                                                                                                                                                                                                                                                                                                                                                                                                                                                                                                                                                                                                                                                                                                                                                                                                                                                                                                                                                                                                                                                                                                                                                                                                                                                                                                                                                                                                                                                                                                                                                                                                                                                                                                            |          | grid                                                                                                                                                                                                                               |
|--------------------------------------------------------------------------------------------------------------------------------------------------------------------------------------------------------------------------------------------------------------------------------------------------------------------------------------------------------------------------------------------------------------------------------------------------------------------------------------------------------------------------------------------------------------------------------------------------------------------------------------------------------------------------------------------------------------------------------------------------------------------------------------------------------------------------------------------------------------------------------------------------------------------------------------------------------------------------------------------------------------------------------------------------------------------------------------------------------------------------------------------------------------------------------------------------------------------------------------------------------------------------------------------------------------------------------------------------------------------------------------------------------------------------------------------------------------------------------------------------------------------------------------------------------------------------------------------------------------------------------------------------------------------------------------------------------------------------------------------------------------------------------------------------------------------------------------------------------------------------------------------------------------------------------------------------------------------------------------------------------------------------------------------------------------------------------------------------------------------------------|----------|------------------------------------------------------------------------------------------------------------------------------------------------------------------------------------------------------------------------------------|
| WATERPROOF MEMBRANE (E.G. VISQUEEN SELF ADHESIVE —<br>MEMBRANE) CONTINUED FROM CLT EITHER SIDE OF STEEL<br>POST: TO BE TAPED AND SEALED AROUND STEEL POST                                                                                                                                                                                                                                                                                                                                                                                                                                                                                                                                                                                                                                                                                                                                                                                                                                                                                                                                                                                                                                                                                                                                                                                                                                                                                                                                                                                                                                                                                                                                                                                                                                                                                                                                                                                                                                                                                                                                                                      | VOID     | STRUCTURAL STEEL POST, AS S.E. DETAILS (E.G. 100x100x10 SHS SHOWN)                                                                                                                                                                 |
|                                                                                                                                                                                                                                                                                                                                                                                                                                                                                                                                                                                                                                                                                                                                                                                                                                                                                                                                                                                                                                                                                                                                                                                                                                                                                                                                                                                                                                                                                                                                                                                                                                                                                                                                                                                                                                                                                                                                                                                                                                                                                                                                |          | FOR STRUCTURAL PARAPET (BEYOND) REFER TO D-J-225 PLUS GA-S AND GA-E DRAWINGS                                                                                                                                                       |
| FOR TOP OF CLT REFER TO GA-S AND GA-E DRAWINGS   ▽                                                                                                                                                                                                                                                                                                                                                                                                                                                                                                                                                                                                                                                                                                                                                                                                                                                                                                                                                                                                                                                                                                                                                                                                                                                                                                                                                                                                                                                                                                                                                                                                                                                                                                                                                                                                                                                                                                                                                                                                                                                                             | <u>i</u> | CLT PANEL (BEYOND) STOPS EITHER SIDE OF STEEL POST                                                                                                                                                                                 |
| outside                                                                                                                                                                                                                                                                                                                                                                                                                                                                                                                                                                                                                                                                                                                                                                                                                                                                                                                                                                                                                                                                                                                                                                                                                                                                                                                                                                                                                                                                                                                                                                                                                                                                                                                                                                                                                                                                                                                                                                                                                                                                                                                        |          | HEIGHT ADJUSTABLE FRAMING CRAMPS FIXED DIRECTLY TO CLT, AS S.E. SPECIFICATION: ALL                                                                                                                                                 |
| LINE OF RECESSED PANEL BEYOND (REFER TO D-TY-WT17) —                                                                                                                                                                                                                                                                                                                                                                                                                                                                                                                                                                                                                                                                                                                                                                                                                                                                                                                                                                                                                                                                                                                                                                                                                                                                                                                                                                                                                                                                                                                                                                                                                                                                                                                                                                                                                                                                                                                                                                                                                                                                           |          | outside FIXINGS THROUGH DPC TO BE FULLY SEALED                                                                                                                                                                                     |
| WALL TYPE WT15 (REFER TO D-TY-WT15) ——                                                                                                                                                                                                                                                                                                                                                                                                                                                                                                                                                                                                                                                                                                                                                                                                                                                                                                                                                                                                                                                                                                                                                                                                                                                                                                                                                                                                                                                                                                                                                                                                                                                                                                                                                                                                                                                                                                                                                                                                                                                                                         |          | SLEEVED MINERAL WOOL FIRE BARRIER (E.G. BY AIM Ltd) CONTINUES INTO CAVITY BEYOND                                                                                                                                                   |
| BOTTOM OF RECESS BEYOND: REFER TO GA-S AND GA-E DRAWINGS $	extstyle 	extsty$ |          | CAVITY TRAY AND TAPERED WEEPHOLES (CAVIT TRAYS "BEAK WEEP" SHOWN) AT MAX. 450mm C/C'S                                                                                                                                              |
| CAVITY TRAY AND TAPERED WEEPHOLES (CAVITY TRAYS —— "BEAK WEEP" SHOWN) AT MAX. 450mm C/C'S                                                                                                                                                                                                                                                                                                                                                                                                                                                                                                                                                                                                                                                                                                                                                                                                                                                                                                                                                                                                                                                                                                                                                                                                                                                                                                                                                                                                                                                                                                                                                                                                                                                                                                                                                                                                                                                                                                                                                                                                                                      |          | METAL FLASHING (TO MATCH ROOFING)                                                                                                                                                                                                  |
| MASONRY RESTRAINT / LINTEL CONTINUED REFER TO D-J-225): LINTEL OPTION 1 (AS SHOWN): UPSIDE DOWN "L" CHANNEL VELDED TO HEIGHT ADJUSTABLE BRACKETS FIXED BACK TO CLT FRAME. LINTEL OPTION 2: UPSIDE DOWN "T" LINTEL (E.G. L9 BY IG)                                                                                                                                                                                                                                                                                                                                                                                                                                                                                                                                                                                                                                                                                                                                                                                                                                                                                                                                                                                                                                                                                                                                                                                                                                                                                                                                                                                                                                                                                                                                                                                                                                                                                                                                                                                                                                                                                              |          | PROPRIETARY TOP & SIDE INLET FLOOR CHANNEL DRAIN (E.G. ACO "HEXDRAIN®" WI GALV. STEEL GRATING SHOWN) - CONNECT IN ACCORDANCE WITH SPECIALIST RECOMMENDATIONS. REMOVABLE SECTION OF DECKING ABOVE: REFER TO NOTES IN DETAIL D-J-216 |
| RIGID EXTRUDED POLYSTYRENE INSULATION (E.G. DOW STYROFOAM™) BELOW CAVITY TRAY TO TIGHTLY FILL CAVITY                                                                                                                                                                                                                                                                                                                                                                                                                                                                                                                                                                                                                                                                                                                                                                                                                                                                                                                                                                                                                                                                                                                                                                                                                                                                                                                                                                                                                                                                                                                                                                                                                                                                                                                                                                                                                                                                                                                                                                                                                           | 1340     | 10  5-7  F.L. (TERRACE: REFER TO GA-E)                                                                                                                                                                                             |
| THERMAL STARTER BLOCKS TO FIRST COURSE OF WALL —— (E.G. MARMOX "THERMOBLOCK")                                                                                                                                                                                                                                                                                                                                                                                                                                                                                                                                                                                                                                                                                                                                                                                                                                                                                                                                                                                                                                                                                                                                                                                                                                                                                                                                                                                                                                                                                                                                                                                                                                                                                                                                                                                                                                                                                                                                                                                                                                                  |          | DRAIN  S.S.L. (REFER TO GA-E)                                                                                                                                                                                                      |
| CONNECTION OF STRUCTURAL STEEL POST (SEE D-J-125) — TO BE THERMALLY BROKEN                                                                                                                                                                                                                                                                                                                                                                                                                                                                                                                                                                                                                                                                                                                                                                                                                                                                                                                                                                                                                                                                                                                                                                                                                                                                                                                                                                                                                                                                                                                                                                                                                                                                                                                                                                                                                                                                                                                                                                                                                                                     |          |                                                                                                                                                                                                                                    |
|                                                                                                                                                                                                                                                                                                                                                                                                                                                                                                                                                                                                                                                                                                                                                                                                                                                                                                                                                                                                                                                                                                                                                                                                                                                                                                                                                                                                                                                                                                                                                                                                                                                                                                                                                                                                                                                                                                                                                                                                                                                                                                                                |          | ROOF TYPE SIMILAR TO RT8 (TD-TY-RT8): REFER TO D-J-226 (SEE OPOSITE DETAIL)                                                                                                                                                        |
| FOR HEIGHT OF WINDOW OPENING (BEYOND)  REFER TO GA-S AND GA-E DRAWINGS                                                                                                                                                                                                                                                                                                                                                                                                                                                                                                                                                                                                                                                                                                                                                                                                                                                                                                                                                                                                                                                                                                                                                                                                                                                                                                                                                                                                                                                                                                                                                                                                                                                                                                                                                                                                                                                                                                                                                                                                                                                         |          | FOR CEILING HEIGHT REFER TO GA-S  ACOUSTIC SEPARATING STRIP inside                                                                                                                                                                 |
| EXTERNAL WALL TYPE WT1 (REFER TO D-TY-WT1) —                                                                                                                                                                                                                                                                                                                                                                                                                                                                                                                                                                                                                                                                                                                                                                                                                                                                                                                                                                                                                                                                                                                                                                                                                                                                                                                                                                                                                                                                                                                                                                                                                                                                                                                                                                                                                                                                                                                                                                                                                                                                                   |          | (E.G. 5MM THICK NEOPRENE)                                                                                                                                                                                                          |

DETAIL - D-J-225 - Block B1 South - Window head / WT1 / balustrade