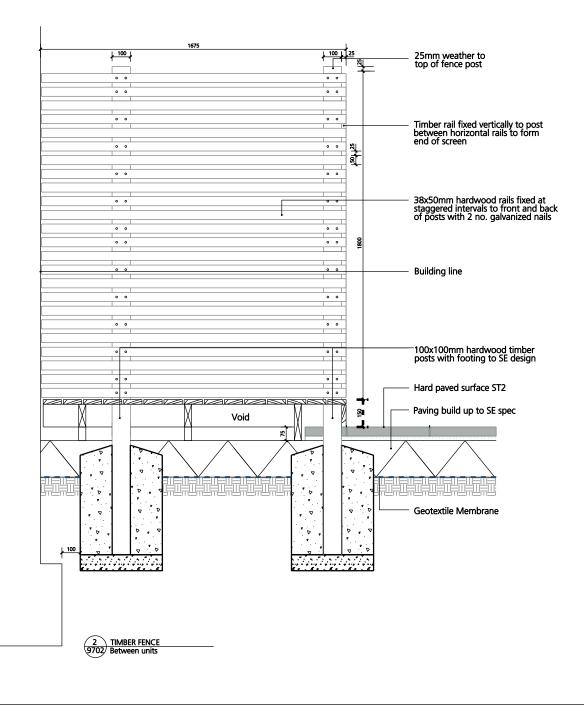

Drawing Notes: -

Legend: -

| A<br>-                                                          | 13.07.15 \<br>03.02.15 \                                                               | /ME Garden wall bond amended, det (<br>/ME Initial Issue                                                  | 3 omitted          |
|-----------------------------------------------------------------|----------------------------------------------------------------------------------------|-----------------------------------------------------------------------------------------------------------|--------------------|
| revisio                                                         | n date dr                                                                              | awn description                                                                                           |                    |
|                                                                 | FO                                                                                     | R CONSTRUCT                                                                                               | ON                 |
|                                                                 | TONC                                                                                   | ONGTRUCTION                                                                                               |                    |
| Öal                                                             |                                                                                        | ONSTRUCTION<br>, Camden, NW2 3LR                                                                          |                    |
| Oal                                                             | Grove                                                                                  |                                                                                                           |                    |
| Cal                                                             | r Grove<br>Job name<br>ndsca<br>ng title El                                            | , Camden, NW2 3LR<br>ape details                                                                          |                    |
| Oal<br>client<br>La<br>drawir                                   | r Grove<br>Job name<br>ndsca<br>ng title El                                            | , Camden, NW2 3LR<br>ape details<br>evations                                                              | A                  |
| Cient /<br>La<br>drawir<br>OC<br>drawir<br>job ref              | r Grove<br>Job name<br>ndsca<br>g title El<br>GC A/<br>ng number<br>ierence            | , Camden, NW2 3LR<br>ape details<br>evations<br>A 14-9702<br>scale                                        | drawn              |
| Oal<br>dient /<br>drawir<br>OC<br>drawir<br>job ref<br>POC      | r Grove<br>(job name<br>ndsca<br>ag title El<br>GC A/<br>ag number<br>ierence<br>:-OGC | , Camden, NW2 3LR<br>ape details<br>evations<br>A 14-9702<br>scale<br>1:10 @ A1                           | drawn<br>VME       |
| Oal<br>client<br>La<br>drawir<br>OC<br>drawir<br>job ref<br>POC | r Grove<br>Job name<br>ndsca<br>g title El<br>GC A/<br>ng number<br>ierence            | , Camden, NW2 3LR<br>ape details<br>evations<br>A 14-9702<br>scale<br>1:10 @ A1<br>mm f400mm <u>600mm</u> | drawn<br>VME<br>1m |