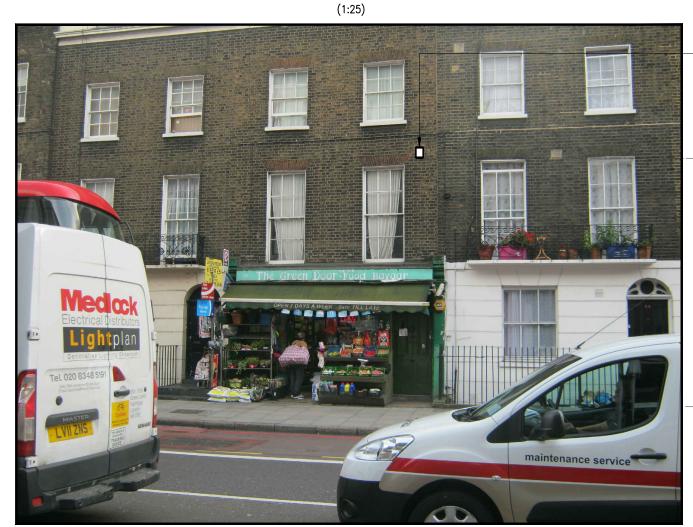

UE FORWARD ONTO A10 SIGNPOSTED CENTRAL LONDON, TURN RIGHT ONTO A503, CONTINUE FORWARD FOR 3 MILES, ARRIVE AT CAMDEN ROAD

NOTES:

| В   | Antenna fixing detail added | GW | DT | 29.05.15 |
|-----|-----------------------------|----|----|----------|
| Α   | Issued for Approval         | ВB | DT | 20.10.14 |
| REV | MODIFICATION                | BY | СН | DATE     |





| Cell iv        | ame         | Орі |
|----------------|-------------|-----|
| GREENDO(       | OR BAZAR    | Α   |
| CTIL Reference | O2 CSR      |     |
| 149027         | (TEF) 70792 |     |

Site Address / Contact Details

GREENDOOR BAZAR 58 CAMDEN ROAD LONDON NW1 9DR

Drawing Title:

SITE LOCATION MAPS

Purpose of issue

SURVEY DETAIL

Drawing Number

100

Date: 20.10.14 necked: DT 20.10.14





## EQUIPMENT ELEVATION



PROPOSED 3G BELLBOX ANTENNA A1 LOCATION

ANTENNA HEIGHT (APPROX) +6.0m AGL

GL

| В                              | Antenna                                                | fixing detail add | led |                 | GW     | DT    | 29.05.15 |
|--------------------------------|--------------------------------------------------------|-------------------|-----|-----------------|--------|-------|----------|
| Α                              | Issued fo                                              | or Approval       |     |                 | MB     | DT    | 20.10.14 |
| REV                            |                                                        | MODIFICATI        | ON  |                 | BY     | СН    | DATE     |
|                                | In