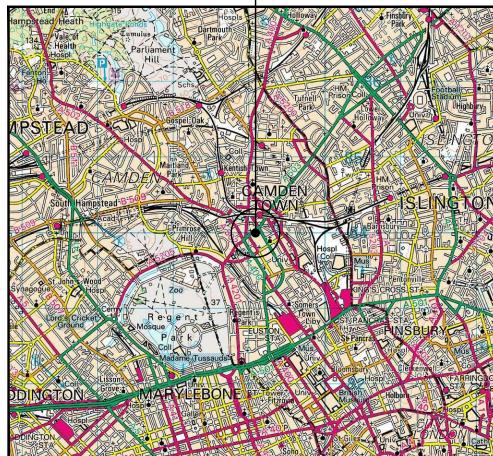

|                                   |                |              |          |             |          | -                  |          |          |

# SITE LOCATION





#### SITE LOCATION

(Scale 1:50000)

Ordnance Survey map extract based upon Landranger map series with the permission of the controller of Her Majesty's Stationery Office
Licence No. 100035093
Crown copyright.



SITE PHOTOGRAPH



#### **DETAILED SITE LOCATION**

(Scale 1:1250)

Based upon Ordnance Survey map extract with the permission of the Controller of Her Majesty's Stationery Office. Crown copyright. Licence No. 100035093

ALL DIMENSIONS ARE IN mm UNLESS NOTED OTHERWISE E: 529083 N: 184014 CONCESSION REQUIRED

DIRECTIONS TO SITE:
LEAVE M11 AT JUNCTION 6, TAKE RIGHT HAND
LANE AND JOIN M25, LEAVE THE M25 AT
JUNCTION 25, AT ROUNDABOUT TAKE FIRST EXIT ONTO A10 SIGNPOSTED LONDON,
ENFIELD, AT GREAT CAMBRIDGE ROUNDABOUT
TAKE 2ND EXIT ONTO A10, AT TRAFFIC LIGHTS
TURN LEFT ONTO A10, TURN