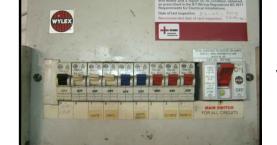

20.10.14 | DT                   | 20.10.14 |        |



PANORAMIC PHOTO 1 (275°)



NOTES:



VIEW A - PROPOSED 3G EQUIPMENT LOCATION



PANORAMIC PHOTO 2 (320°)







| Cell N         | lame        | Opt |
|----------------|-------------|-----|
| GREENDO(       | OR BAZAR    | Α   |
| CTIL Reference | O2 CSR      |     |
| 149027         | (TEF) 70792 |     |

Site Address / Contact Details

GREENDOOR BAZAR 58 CAMDEN ROAD LONDON NW1 9DR

Drawing Title:

SITE PHOTOGRAPHS
Purpose of issue:

SURVEY DETAIL

Drawing Number: 400

| veyed By: |          | Original S | Issue:   |   |
|-----------|----------|------------|----------|---|
| SW        |          | A3         |          |   |
| wn:       | Date:    | Checked:   | Date:    | B |
| MB        | 20.10.14 | DT         | 20.10.14 |   |



VIEW B - EXISTING DISTRIBUTION BOARD



PANORAMIC PHOTO 3 (5°)



PANORAMIC PHOTO 4 (50°)



PANORAMIC PHOTO 5 (95°)



VIEW C — PROPOSED 3G BELLBOX ANTENNA LOCATION (A1)

SITE PHOTOGRAPHS



|                     | BILL OF MATERIALS |                                |                                                             |     |  |  |  |
|---------------------|-------------------|--------------------------------|-------------------------------------------------------------|-----|--|--|--|
| TYPE                | MANUFACTURER      | MODEL                          | DESCRIPTION                                                 | QTY |  |  |  |
| ANTENNA             | AMPHENOL          | 7824-400                       | 1No. 3G BELLBOX ANTENNA<br>PAINTED BROWN TO MATCH BRICKWORK | 1   |