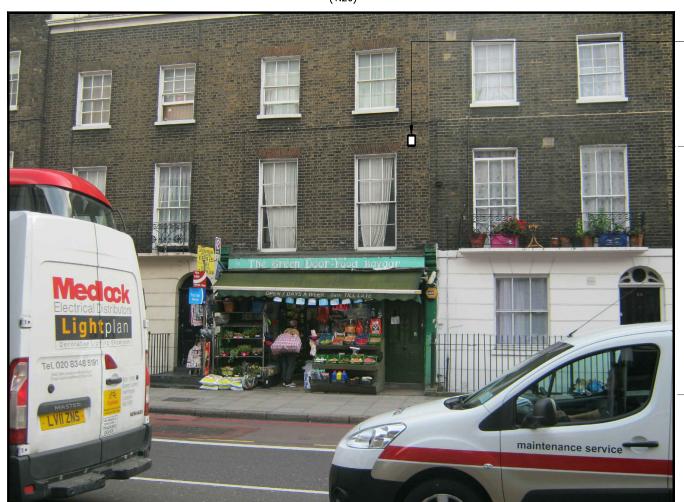

|       |          |
| Surve                          | eyed By:                                               | w                 |     | Original S      | heet S | ize:  | Issue    |
| Draw                           |                                                        | Date: 20.10.14    | Ch  | ecked:          | Date:  | 10.14 | В        |
| •                              |                                                        |                   |     |                 |        |       |          |

ALL DIMENSIONS ARE IN mm UNLESS NOTED OTHERWISE

N.G.R E: 529083 N: 184014

CONCESSION REQUIRED

NOTES:

PROPOSED ANTENNA LOCATION

The drawings comply with TEF <u>Standard</u> ICNIRP guidelines. Designed in accordance with Cornerstone document: CORN/09/006





FIXING DETAIL



PROPOSED 3G BELLBOX ANTENNA A1 LOCATION

ANTENNA HEIGHT (APPROX) +6.0m AGL

GL

| PROPOSED | ANTFNNA | LOCATION |
|----------|---------|----------|

| ALL DIM | ENSIONS | ARE IN r | nm UNLE | SS | NOTED | OTHERWISE |
|---------|---------|----------|---------|----|-------|-----------|
| N.G.R   | E: :    | 52908    | 3 N:    | 18 | 34014 | •         |
| CONCE   | ESSION  | REQU     | IRED    |    |       | NO        |
| NOTEC   |         |          |         |    |       |           |

NOTES:

| Α   | Issued for Approval | ₩  | DT | 20.10.14 |
|-----|---------------------|----|----|----------|
| REV | MODIFICATION        | BY | СН | DATE     |





| Cell N         | ame         | Opt. |
|----------------|-------------|------|
| GREENDO(       | OR BAZAR    | Α    |
| CTIL Reference | O2