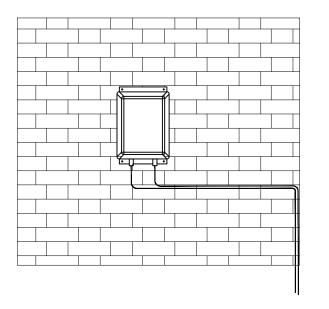

| 00              |        |       |          |
| Surve                          | eyed By:                                               | w                 |     | Original S      | heet S | ize:  | Issue    |
| Draw                           |                                                        | Date: 20.10.14    | Ch  | ecked:          | Date:  | 10.14 | В        |
| •                              |                                                        |                   |     |                 |        |       |          |

ALL DIMENSIONS ARE IN mm UNLESS NOTED OTHERWISE

N.G.R E: 529083 N: 184014

CONCESSION REQUIRED

NOTES:

PROPOSED ANTENNA LOCATION

The drawings comply with TEF <u>Standard</u> ICNIRP guidelines. Designed in accordance with Cornerstone document: CORN/09/006





FIXING DETAIL



PROPOSED 3G BELLBOX ANTENNA A1 LOCATION

ANTENNA HEIGHT (APPROX) +6.0m AGL

GL

| PROPOSED | ANTFNNA | LOCATION |
|----------|---------|----------|

| ALL DIM | ENSIONS | ARE IN r | nm UNLE | SS | NOTED | OTHERWISE |
|---------|---------|----------|---------|----|-------|-----------|
| N.G.R   | E: :    | 52908    | 3 N:    | 18 | 34014 | •         |
| CONCE   | ESSION  | REQU     | IRED    |    |       | NO        |
| NOTEC   |         |          |         |    |       |           |

NOTES:

| Α   | Issued for Approval | ₩  | DT | 20.10.14 |
|-----|---------------------|----|----|----------|
| REV | MODIFICATION        | BY | СН | DATE     |





| Cell N         | ame         | Opt. |
|----------------|-------------|------|
| GREENDO(       | OR BAZAR    | Α    |
| C