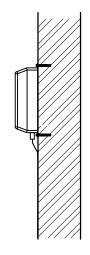

00              |        |       |          |
| Surve                          | eyed By:                                               | w                 |     | Original S      | heet S | ize:  | Issue    |
| Draw                           |                                                        | Date: 20.10.14    | Ch  | ecked:          | Date:  | 10.14 | В        |
| •                              |                                                        |                   |     |                 |        |       |          |

ALL DIMENSIONS ARE IN mm UNLESS NOTED OTHERWISE

N.G.R E: 529083 N: 184014

CONCESSION REQUIRED

NOTES:

PROPOSED ANTENNA LOCATION

The drawings comply with TEF <u>Standard</u> ICNIRP guidelines. Designed in accordance with Cornerstone document: CORN/09/006





FIXING DETAIL



PROPOSED 3G BELLBOX ANTENNA A1 LOCATION

ANTENNA HEIGHT (APPROX) +6.0m AGL

GL

| PROPOSED | ANTFNNA | LOCATION |
|----------|---------|----------|

| ALL DIM | ENSIONS | ARE IN r | nm UNLE | SS | NOTED | OTHERWISE |
|---------|---------|----------|---------|----|-------|-----------|
| N.G.R   | E: :    | 52908    | 3 N:    | 18 | 34014 | •         |
| CONCE   | ESSION  | REQU     | IRED    |    |       | NO        |
| NOTEC   |         |          |         |    |       |           |

NOTES:

| Α   | Issued for Approval | ₩  | DT | 20.10.14 |
|-----|---------------------|----|----|----------|
| REV | MODIFICATION        | BY | СН | DATE     |





| Cell N         | ame         | Opt. |
|----------------|-------------|------|
| GREENDO(       | OR BAZAR    | Α    |
| CTI