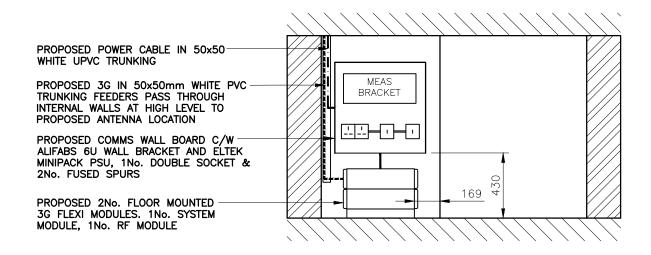

, AT TOTTENHAM HALE CONTINUE FORWARD ONTO A10 SIGNPOSTED CENTRAL LONDON, TURN RIGHT ONTO A503, CONTINUE FORWARD FOR 3 MILES, ARRIVE AT CAMDEN ROAD

NOTES:

| В   | Antenna fixing detail added | GW | DT | 29.05.15 |
|-----|-----------------------------|----|----|----------|
| Α   | Issued for Approval         | ВB | DT | 20.10.14 |
| REV | MODIFICATION                | BY | СН | DATE     |





| Cell iv        | ame         | Орі |
|----------------|-------------|-----|
| GREENDO(       | OR BAZAR    | Α   |
| CTIL Reference | O2 CSR      |     |
| 149027         | (TEF) 70792 |     |

Site Address / Contact Details

GREENDOOR BAZAR 58 CAMDEN ROAD LONDON NW1 9DR

Drawing Title:

SITE LOCATION MAPS

Purpose of issue

SURVEY DETAIL

Drawing Number

100

Date: 20.10.14 necked: DT 20.10.14





## EQUIPMENT ELEVATION



PROPOSED 3G BELLBOX ANTENNA A1 LOCATION

ANTENNA HEIGHT (APPROX) +6.0m AGL

GL

| В                              | Antenna                                                | fixing detail add | led |                 | GW     | DT    | 29.05.15 |
|--------------------------------|--------------------------------------------------------|-------------------|-----|-----------------|--------|-------|----------|
| Α                              | Issued fo                                              | or Approval       |     |                 | MB     | DT    | 20.10.14 |
| REV                            |                                                        | MODIFICATI        | ON  |                 | BY     | СН    | DATE     |
|                                | I