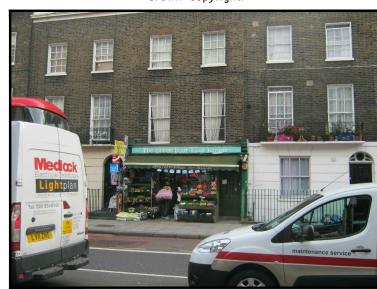

|                                   |                |              |          |             |          | -                  |          |          |

# SITE LOCATION





#### SITE LOCATION

(Scale 1:50000)

Ordnance Survey map extract based upon Landranger map series with the permission of the controller of Her Majesty's Stationery Office
Licence No. 100035093
Crown copyright.



SITE PHOTOGRAPH



#### **DETAILED SITE LOCATION**

(Scale 1:1250)

Based upon Ordnance Survey map extract with the permission of the Controller of Her Majesty's Stationery Office. Crown copyright. Licence No. 100035093

ALL DIMENSIONS ARE IN mm UNLESS NOTED OTHERWISE E: 529083 N: 184014 CONCESSION REQUIRED

DIRECTIONS TO SITE:
LEAVE M11 AT JUNCTION 6, TAKE RIGHT HAND
LANE AND JOIN M25, LEAVE THE M25 AT
JUNCTION 25, AT ROUNDABOUT TAKE FIRST EXIT ONTO A10 SIGNPOSTED LONDON,
ENFIELD, AT GREAT CAMBRIDGE ROUNDABOUT
TAKE 2ND EXIT ONTO A10, AT TRAFFIC LIGHTS
TURN LEFT ONTO A10, TURN LEFT AT MINI
ROUNDABOUT, AT MINI ROUNDABOUT BEAR RIGHT ONTO A10, AT BRUCE GROVE TRAFFIC SIGNALS TURN RIGHT, AT TOTTENHAM HALE CONTINUE FORWARD ONTO A10 SIGNPOSTED CENTRAL LONDON, TURN RIGHT ONTO A503, CONTINUE FORW