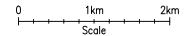

|                                   |                |              |          |             |          | -                  |          |          |

# SITE LOCATION





#### SITE LOCATION

(Scale 1:50000)

Ordnance Survey map extract based upon Landranger map series with the permission of the controller of Her Majesty's Stationery Office
Licence No. 100035093
Crown copyright.



SITE PHOTOGRAPH



#### **DETAILED SITE LOCATION**

(Scale 1:1250)

Based upon Ordnance Survey map extract with the permission of the Controller of Her Majesty's Stationery Office. Crown copyright. Licence No. 100035093

ALL DIMENSIONS ARE IN mm UNLESS NOTED OTHERWISE E: 529083 N: 184014 CONCESSION REQUIRED

DIRECTIONS TO SITE:
LEAVE M11 AT JUNCTION 6, TAKE RIGHT HAND
LANE AND JOIN M25, LEAVE THE M25 AT
JUNCTION 25, AT ROUNDABOUT TAKE FIRST EXIT ONTO A10 SIGNPOSTED LONDON,
ENFIELD, AT GREAT CAMBRIDGE ROUNDABOUT
TAKE 2ND EXIT ONTO A10, AT TRAFFIC LIGHTS
TURN LEFT ONTO A10, TURN L