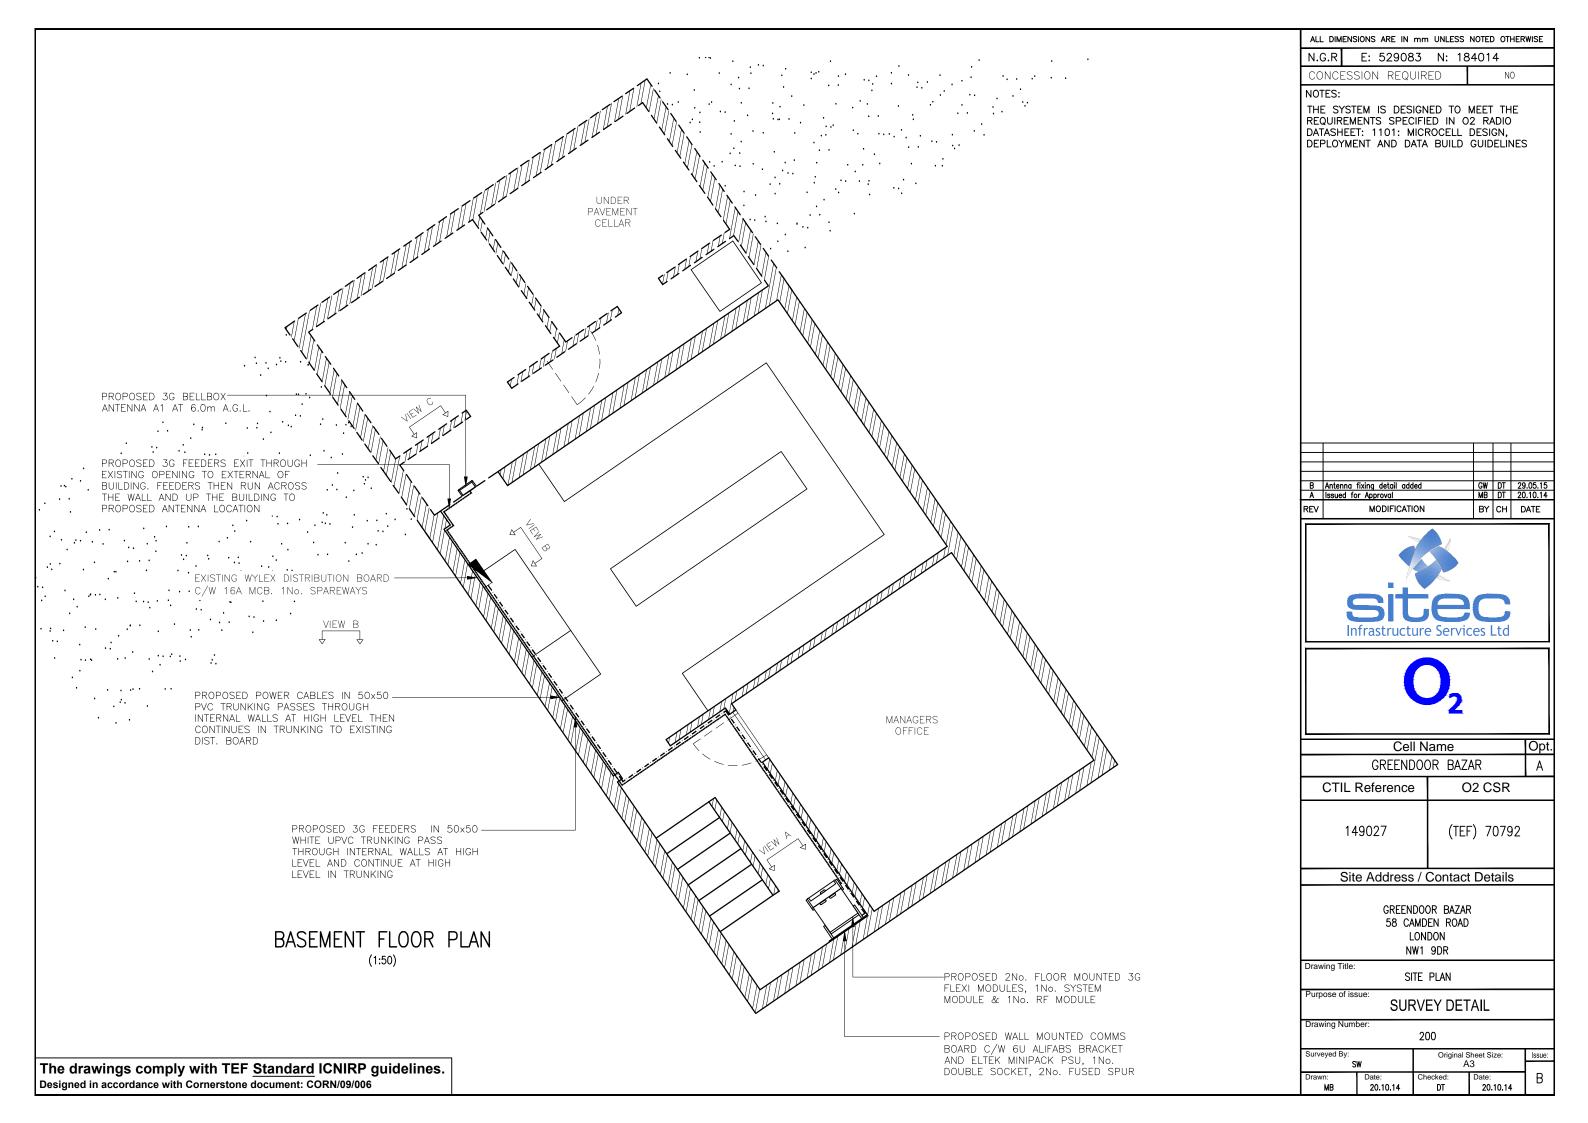

HT, AT TOTTENHAM HALE CONTINUE FORWARD ONTO A10 SIGNPOSTED CENTRAL LONDON, TURN RIGHT ONTO A503, CONTINUE FORWARD FOR 3 MILES, ARRIVE AT CAMDEN ROAD

NOTES:

| В   | Antenna fixing detail added | GW | DT | 29.05.15 |
|-----|-----------------------------|----|----|----------|
| Α   | Issued for Approval         | ВB | DT | 20.10.14 |
| REV | MODIFICATION                | BY | СН | DATE     |





| Cell iv        | ame         | Орі |
|----------------|-------------|-----|
| GREENDO(       | OR BAZAR    | Α   |
| CTIL Reference | O2 CSR      |     |
| 149027         | (TEF) 70792 |     |

Site Address / Contact Details

GREENDOOR BAZAR 58 CAMDEN ROAD LONDON NW1 9DR

Drawing Title:

SITE LOCATION MAPS

Purpose of issue

SURVEY DETAIL

Drawing Number

100

Date: 20.10.14 necked: DT 20.10.14





## EQUIPMENT ELEVATION



PROPOSED 3G BELLBOX ANTENNA A1 LOCATION

ANTENNA HEIGHT (APPROX) +6.0m AGL

GL

| В                              | Antenna                                                | fixing detail add | led |                 | GW     | DT    | 29.05.15 |
|--------------------------------|--------------------------------------------------------|-------------------|-----|-----------------|--------|-------|----------|
| Α                              | Issued fo                                              | or Approval       |     |                 | MB     | DT    | 20.10.14 |
| REV                            |                                                        | MODIFICATI        | ON  |                 | BY     | СН    | DATE     |
|                                |