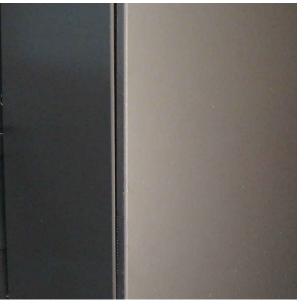

© michaeldrainarchitects

3 - Aluminium with Bronze finish to illustrate proposed colour (Aluminium glazing frames and Roof edge planter)

|                                          | ref.         |
|------------------------------------------|--------------|
| 280                                      |              |
| 3 Gardnor Road<br>London . NW3 1HA       |              |
|                                          | title.       |
| Sample Materials<br>Photographs Proposed |              |
|                                          | scale at A3. |
| -                                        |              |
|                                          | n°.          |
| 0-900                                    |              |