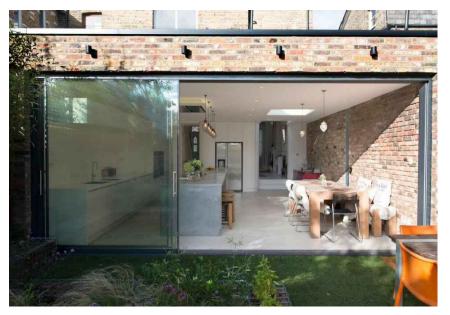

© michaeldrainarchitects

3 - Aluminium with Bronze finish to illustrate proposed colour (Aluminium glazing frames and Roof edge planter)

|                                          | ref.         |
|------------------------------------------|--------------|
| 280                                      |              |
| 3 Gardnor Road<br>London . NW3 1HA       |              |
|                                          | title.       |
| Sample Materials<br>Photographs Proposed |              |
|                                          | scale at A3. |
| -                                        |              |
|                                          | n°.          |
| 0-900                                    |              |