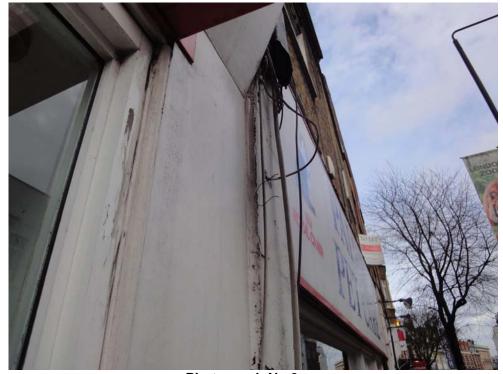

Photograph No 2

### **PYLE CONSULTING**

| Client: Mr Citron | Photographic Record<br>56 Parkway | Taken by | r: Bret Champion             |
|-------------------|-----------------------------------|----------|------------------------------|
| Job No. 7663      | London<br>NW1 7AR                 | Date:    | 7 <sup>th</sup> January 2014 |



Photograph No 3



Photograph No 4

# **PYLE CONSULTING**

| Client: Mr Citron | Photographic Record<br>56 Parkway | Taken by | y: Bret Champion             |
|-------------------|-----------------------------------|----------|------------------------------|
| Job No. 7663      | London<br>NW1 7AR                 | Date:    | 7 <sup>th</sup> January 2014 |





Photograph No 6

# **PYLE CONSULTING**

| Client: Mr Citron | Photographic Record<br>56 Parkway | Taken by | y: Bret Champion             |
|-------------------|-----------------------------------|----------|------------------------------|
| Job No. 7663      | London<br>NW1 7AR                 | Date:    | 7 <sup>th</sup> January 2014 |





Photograph No 8

# **PYLE CONSULTING**

| Client: Mr Citron | Photographic Record<br>56 P