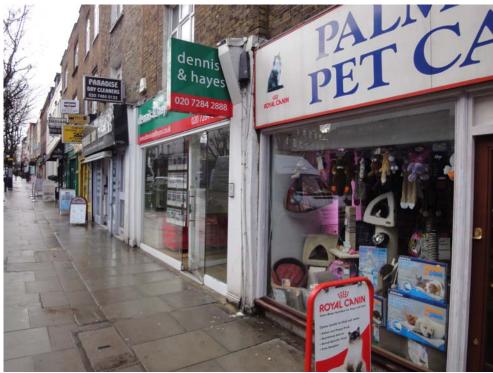

Photograph No 2

### **PYLE CONSULTING**

| Client: Mr Citron | Photographic Record<br>56 Parkway | Taken by | r: Bret Champion             |
|-------------------|-----------------------------------|----------|------------------------------|
| Job No. 7663      | London<br>NW1 7AR                 | Date:    | 7 <sup>th</sup> January 2014 |



Photograph No 3



Photograph No 4

# **PYLE CONSULTING**

| Client: Mr Citron | Photographic Record<br>56 Parkway | Taken by | y: Bret Champion             |
|-------------------|-----------------------------------|----------|------------------------------|
| Job No. 7663      | London<br>NW1 7AR                 | Date:    | 7 <sup>th</sup> January 2014 |





Photograph No 6

# **PYLE CONSULTING**

| Client: Mr Citron | Photographic Record<br>56