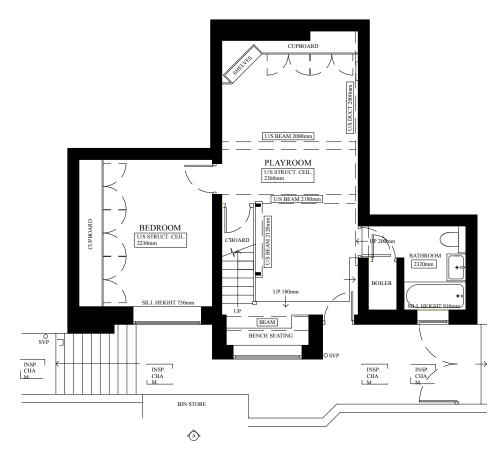

1 EXISTING BASEMENT FLOOR PLAN - GIA: 48 m2 Scale: 1:50

| ISSUE:      | DATE:<br>25.06.15 | -                            | OMMENT:<br>Sue for pre pl                     | ANNING APPLIC | CATION   |
|-------------|-------------------|------------------------------|-----------------------------------------------|---------------|----------|
| Caller      | nder <b>Howc</b>  | rth                          | Morelands<br>5-23 Old Street<br>London EC1V 9 |               |          |
| Job no.     |                   |                              | Job title                                     |               |          |
| 1193        |                   |                              | FLAT 1, 31 HEATH DRIVE,<br>LONDON NW3 7SB     |               |          |
| Drawing no. |                   |                              | Drawing title                                 |               |          |
| 710         |                   | EXISTING BASEMENT FLOOR PLAN |                                               |               |          |
| Scale       |                   |                              | Size                                          | Drawn         | Revision |
| 1:50        | )                 |                              | Al                                            | -             | -        |