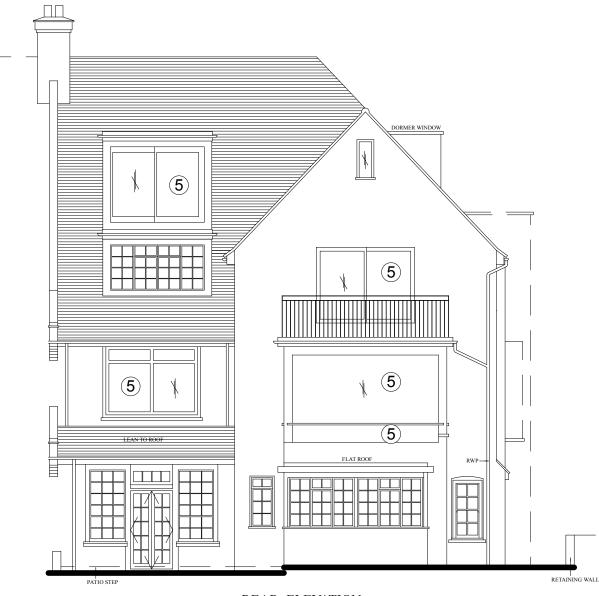

1 EXISTING FRONT ELEVATION Scale: 1:50

2 EXISTING REAR ELEVATION Scale: 1:50

## REAR ELEVATION

Overall Heritage Significance Code 3 - Moderate
Rear elevation despoiled by later balcony extension and
replacement windows

|            | HERITAGE SIGNIFICANCE CODING |
|------------|------------------------------|
| 1          | Very High                    |
| 2          | High                         |
| 3          | Moderate                     |
| 4          | Low                          |
| <b>(5)</b> | None                         |
|            |                              |