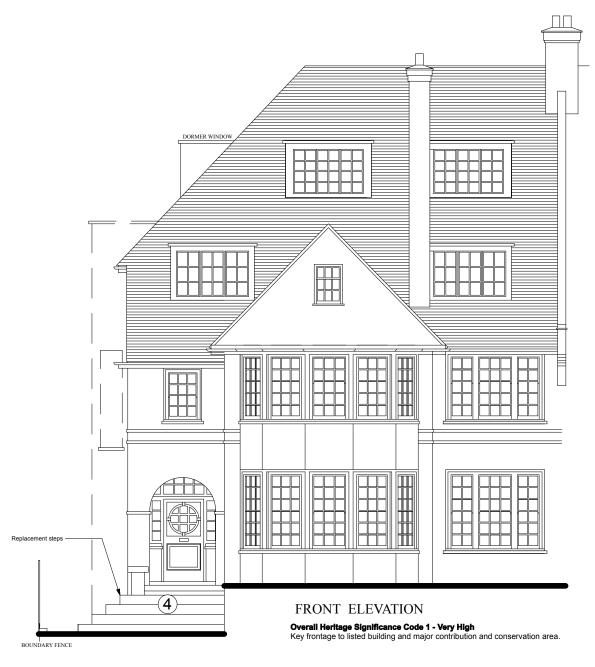

1 EXISTING FRONT ELEVATION Scale: 1:50





2 EXISTING REAR ELEVATION Scale: 1:50

## REAR ELEVATION

Overall Heritage Significance Code 3 - Moderate
Rear elevation despoiled by later balcony extension and
replacement windows

|            | HERITAGE SIGNIFICANCE CODING |
|------------|------------------------------|
| 1          | Very High                    |
| 2          | High                         |
| 3          | Moderate                     |
| 4          | Low                          |
| <b>(5)</b> | None                         |
|            |                              |

| <b>88UE: DATE: COMMENT:</b> 18.12.14 ISSUE FOR PRE PLANNING APPLICATION |                  |                                     |                                             |          |