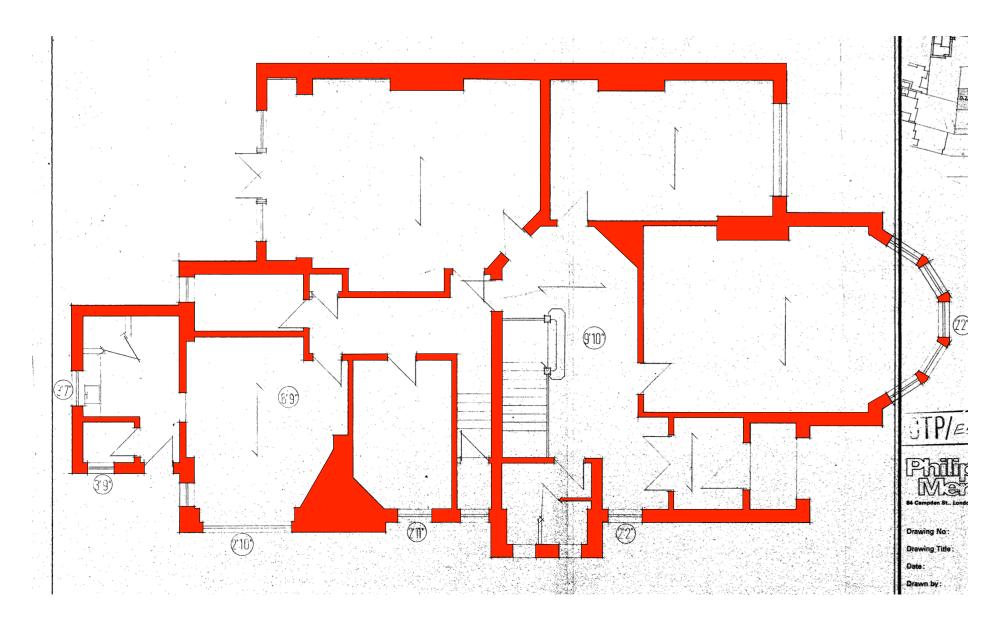

EXISTING OROGINAL HISTORIC GROUND FLOOR PLAN
Scale: 1:50

| 1m | 2m | 3m | 4m | 5n |
|----|----|----|----|----|
|    |    |    |    |    |
|    |    |    |    |    |

| 188UE: | DATE:    | COMMENT:                   |
|--------|----------|----------------------------|
|        | 18.12.14 | ISSUE FOR PRE PLANNING APP |

| - 18.12.14 ISSUE FOR PRE PLANNING APPLICATION |                                                 |       |          |  |  |  |
|-----------------------------------------------|-------------------------------------------------|-------|----------|--|--|--|
| CallenderHoworth                              | Morelands<br>5-23 Old Street<br>London EC1V     |       |          |  |  |  |
| Job no.                                       | Job title                                       |       |          |  |  |  |
| 1193                                          | FLAT 1, 31 HEATH DRIVE,<br>LONDON NW3 7SB       |       |          |  |  |  |
| Drawing no.                                   | Drawing title                                   |       |          |  |  |  |
| <b>701H</b>                                   | EXISTING ORIGINAL HISTORIC<br>GROUND FLOOR PLAN |       |          |  |  |  |
| Scale                                         | Size                                            | Drawn | Revision |  |  |  |
| 1:50                                          | Al                                              | _     | -        |  |  |  |