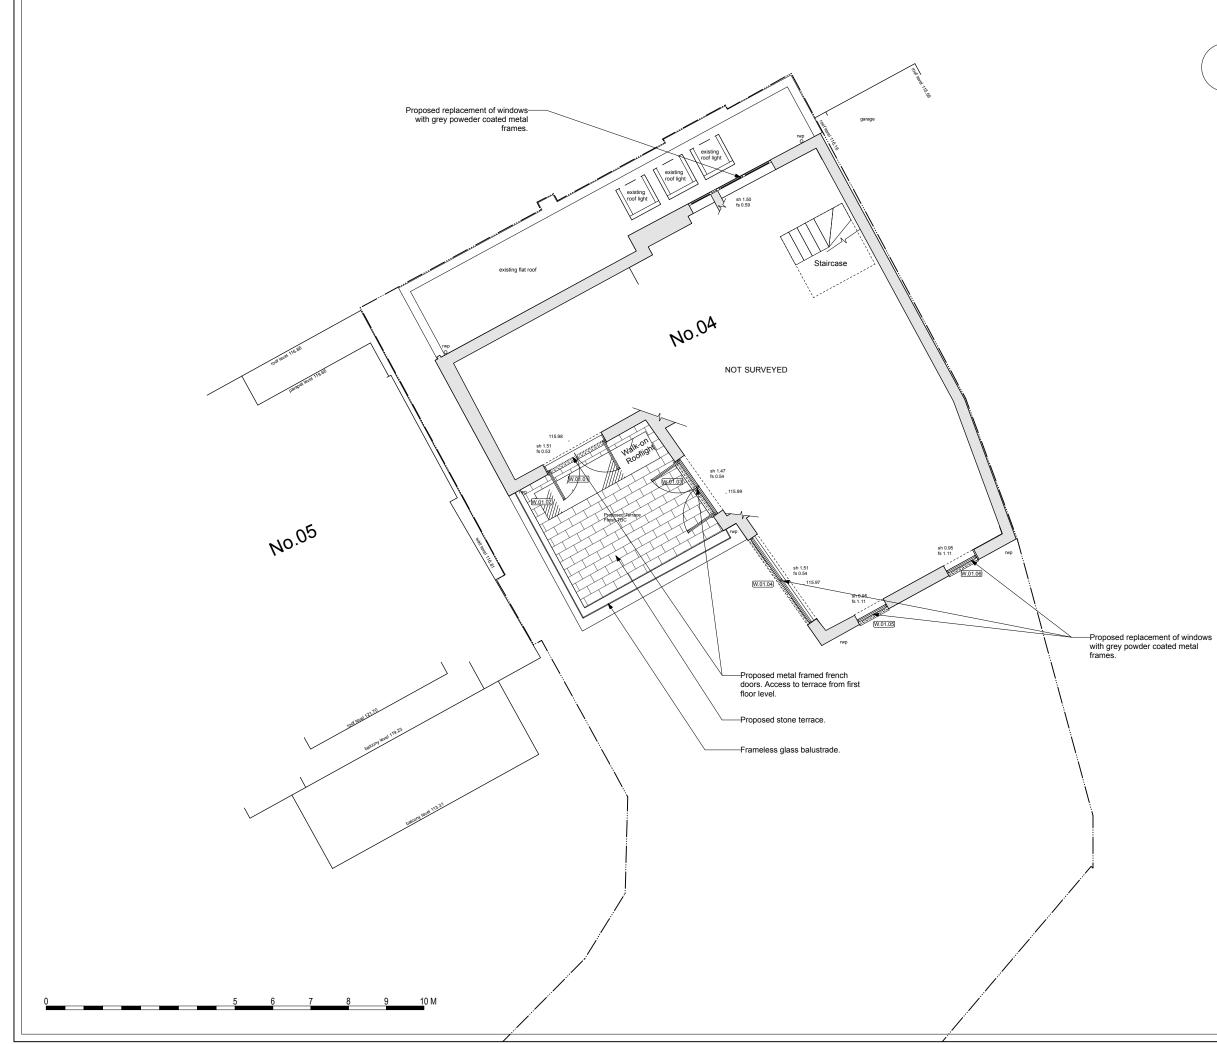

Demolished Structure

Existing Walls

\_\_\_\_\_ Site Boundary

| REV Date By Check                                                               | Amendment                                                                               |  |
|---------------------------------------------------------------------------------|-----------------------------------------------------------------------------------------|--|
| WELDON<br>ARCHITECTURE INTERIOR DESIGN<br>20 GROSVENOR PLACE LONDON SWIX 7HN UK | WALSHE<br>HISTORIC BUILDING CONSERVATION<br>1:444 (0)207 235 4100 1:444 (0)207 235 6678 |  |
| 4 Cannon Lane<br>London<br>NW3 1EL                                              |                                                                                         |  |
| Proposed<br>First Floor                                                         |                                                                                         |  |
| PLANNING APPLICATION                                                            |                                                                                         |  |
| scale: 1:50@A1 1:100@A3                                                         |                                                                                         |  |
| date: June 2015                                                                 | drawn: AB                                                                               |  |
| 1385-103                                                                        | Rev:                                                                                    |  |