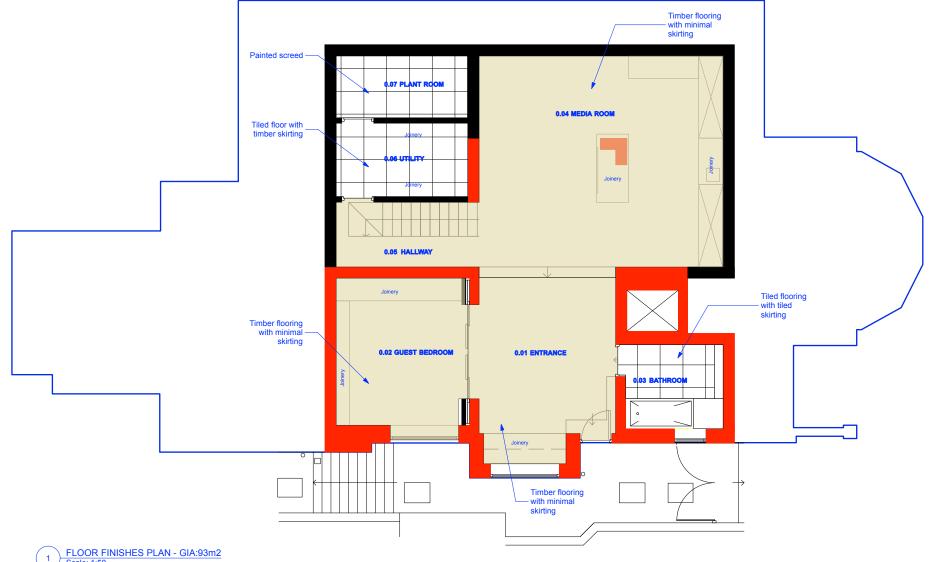

1 FLOOR FINISHES PLAN - GIA:93m2 Scale: 1:50

LEGEND

Timber

 15.06.15
 ISSUE FOR INFORMATION

 04.06.15
 ISSUE FOR INFORMATION

 13.05.15
 ISSUE FOR INFORMATION

DATE:

| Callender <b>Howorth</b> | Morelands<br>5-23 Old Street<br>London EC1V |       |          |  |
|--------------------------|---------------------------------------------|-------|----------|--|
| Job no.                  | Job title                                   |       |          |  |
| 1193                     | FLAT 1, 31 HEATH DRIVE,<br>LONDON NW3 7SB   |       |          |  |
| Drawing no.              | Drawing title                               |       |          |  |
| 400                      | BASEMENT - FLOOR FINISHES PLAN              |       |          |  |
| Scale                    | Size                                        | Drawn | Revision |  |
| 1:50                     | A1                                          | AK    | В        |  |