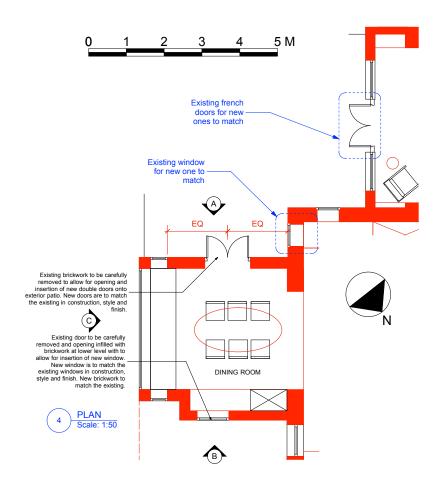

REAR ELEVATION

3 ELEVATION C Scale: 1:50

2 ELEVATION B Scale: 1:20

**ISSUE: DATE: COMMENT:**- 14.05.15 ISSUE FOR INFORMATION

| Callender <b>Howorth</b> | Morelands<br>5-23 Old Street<br>London EC1V S |       |          |
|--------------------------|-----------------------------------------------|-------|----------|
| Job no.                  | Job title                                     |       |          |
| 1193                     | FLAT 1, 31 HEATH DRIVE,<br>LONDON NW3 7SB     |       |          |
| Drawing no.              | Drawing title                                 |       |          |
| 318                      | GROUND FLOOR DINING ROOM<br>FRENCH DOORS      |       |          |
| Scale                    | Size                                          | Drawn | Revision |
| 1:50                     | A1                                            | KL    | _        |