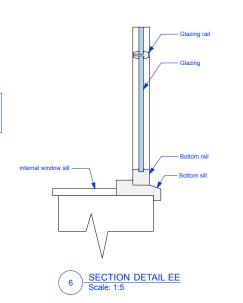

REAR ELEVATION

3 ELEVATION C Scale: 1:50

2 ELEVATION B Scale: 1:20

**ISSUE: DATE: COMMENT:**- 14.05.15 ISSUE FOR INFORMATION

| Callender <b>Howorth</b> | Morelands<br>5-23 Old Street<br>London EC1V S |       |          |
|--------------------------|-----------------------------------------------|-------|----------|
| Job no.                  | Job title                                     |       |          |
| 1193                     | FLAT 1, 31 HEATH DRIVE,<br>LONDON NW3 7SB     |       |          |
| Drawing no.              | Drawing title                                 |       |          |
| 318                      | GROUND FLOOR DINING ROOM<br>FRENCH DOORS      |       |          |
| Scale                    | Size                                          | Drawn | Revision |
| 1:50                     | A1                                            | KL    | _        |