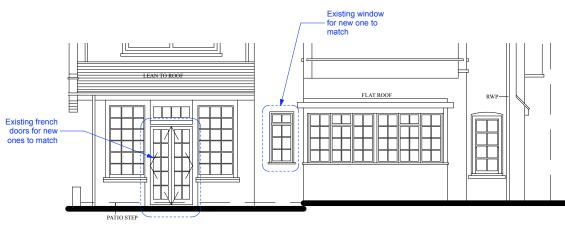

REAR ELEVATION

3 ELEVATION C Scale: 1:50

2 ELEVATION B Scale: 1:20

**ISSUE: DATE: COMMENT:**- 14.05.15 ISSUE FOR INFORMATION

| Callender <b>Howorth</b> | Morelands<br>5-23 Old Street<br>London EC1V S |       |          |
|--------------------------|-----------------------------------------------|-------|----------|
| Job no.                  | Job title                                     |       |          |
| 1193                     | FLAT 1, 31 HEATH DRIVE,<br>LONDON NW3 7SB     |       |          |
| Drawing no.              | Drawing title                                 |       |          |
| 318                      | GROUND FLOOR DINING ROOM<br>FRENCH DOORS      |       |          |
| Scale                    | Size                                          | Drawn | Revision |
| 1:50                     | A1                                            | KL    | _        |