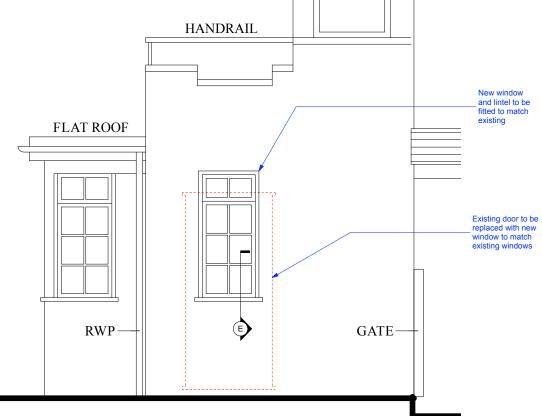

REAR ELEVATION

3 ELEVATION C Scale: 1:50

2 ELEVATION B Scale: 1:20

**ISSUE: DATE: COMMENT:**- 14.05.15 ISSUE FOR INFORMATION

| Callender <b>Howorth</b> | Morelands<br>5-23 Old Street<br>London EC1V S |       |          |
|--------------------------|-----------------------------------------------|-------|----------|
| Job no.                  | Job title                                     |       |          |
| 1193                     | FLAT 1, 31 HEATH DRIVE,<br>LONDON NW3 7SB     |       |          |
| Drawing no.              | Drawing title                                 |       |          |
| 318                      | GROUND FLOOR DINING ROOM<br>FRENCH DOORS      |       |          |
| Scale                    | Size                                          | Drawn | Revision |
| 1:50                     | A1                                            | KL    | _        |