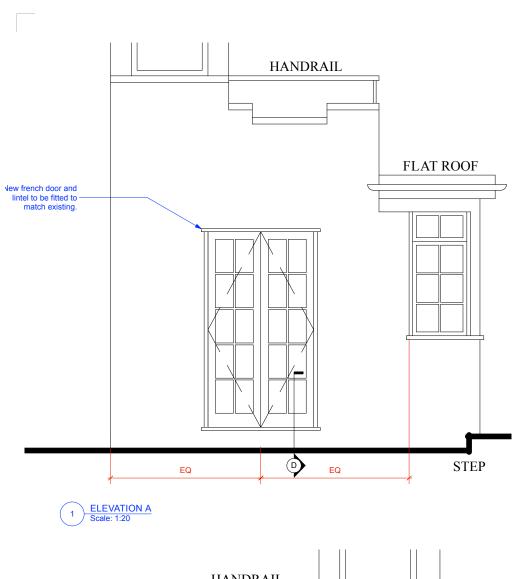

REAR ELEVATION

3 ELEVATION C Scale: 1:50

2 ELEVATION B Scale: 1:20

**ISSUE: DATE: COMMENT:**- 14.05.15 ISSUE FOR INFORMATION

| Callender <b>Howorth</b> | Morelands<br>5-23 Old Street<br>London EC1V S |       |          |
|--------------------------|-----------------------------------------------|-------|----------|
| Job no.                  | Job title                                     |       |          |
| 1193                     | FLAT 1, 31 HEATH DRIVE,<br>LONDON NW3 7SB     |       |          |
| Drawing no.              | Drawing title                                 |       |          |
| 318                      | GROUND FLOOR DINING ROOM<br>FRENCH DOORS      |       |          |
| Scale                    | Size                                          | Drawn | Revision |
| 1:50                     | A1                                            | KL    | _        |