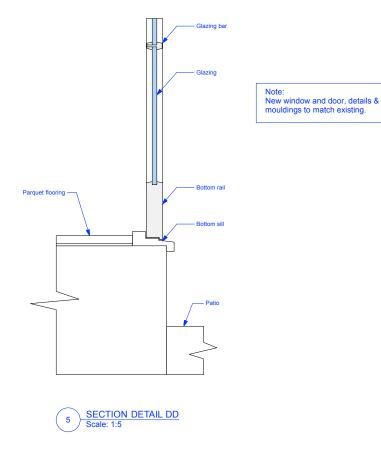

REAR ELEVATION

3 ELEVATION C Scale: 1:50

2 ELEVATION B Scale: 1:20

**ISSUE: DATE: COMMENT:**- 14.05.15 ISSUE FOR INFORMATION

| Callender <b>Howorth</b> | Morelands<br>5-23 Old Street<br>London EC1V S |       |          |
|--------------------------|-----------------------------------------------|-------|----------|
| Job no.                  | Job title                                     |       |          |
| 1193                     | FLAT 1, 31 HEATH DRIVE,<br>LONDON NW3 7SB     |       |          |
| Drawing no.              | Drawing title                                 |       |          |
| 318                      | GROUND FLOOR DINING ROOM<br>FRENCH DOORS      |       |          |
| Scale                    | Size                                          | Drawn | Revision |
| 1:50                     | A1                                            | KL    | _        |