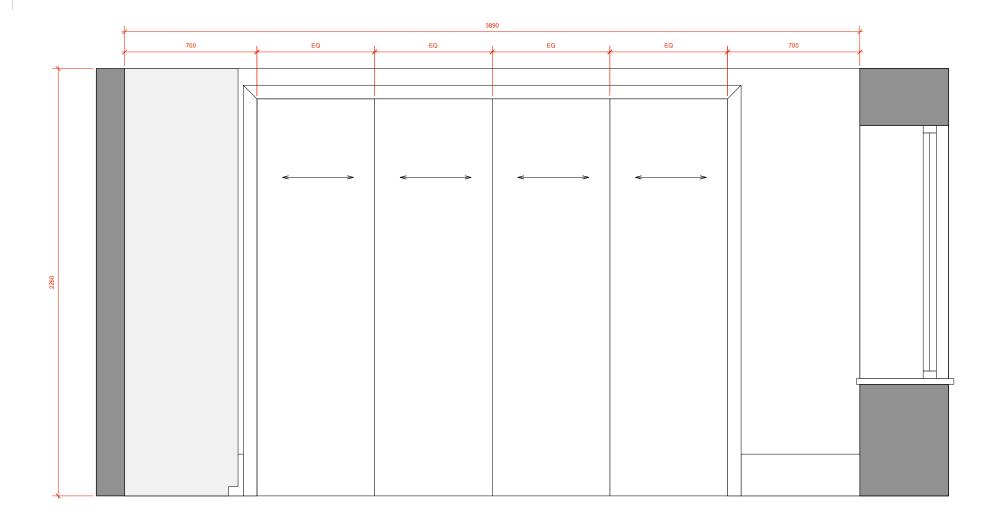

1 ELEVATION A Scale: 1:10

> Stud wai to conceal safery doos

| ISSUE: DATE: COMMENT:<br>- 13.05.15 ISSUE FOR INFORMATION |                                            |       |          |
|-----------------------------------------------------------|--------------------------------------------|-------|----------|
| Callender <b>Howorth</b>                                  | Morelands<br>5-23 Old Stree<br>London EC1V |       |          |
| Job no.                                                   | Job title                                  |       |          |
| 1193                                                      | FLAT 1, 31 HEATH DRIVE,<br>LONDON NW3 7SB  |       |          |
| Drawing no.                                               | Drawing title                              |       |          |
| 303                                                       | BASEMENT SLIDING POCKET<br>DOORS           |       |          |
| Scale                                                     | Size                                       | Drawn | Revision |
| 1:25 1:10                                                 | A3                                         | KL    | –        |