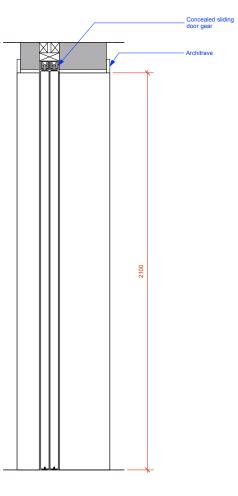

1 ELEVATION A Scale: 1:10

> Stud wai to conceal safery doos

| ISSUE: DATE: COMMENT:<br>- 13.05.15 ISSUE FOR INFORMATION |                                            |       |          |
|-----------------------------------------------------------|--------------------------------------------|-------|----------|
| Callender <b>Howorth</b>                                  | Morelands<br>5-23 Old Stree<br>London EC1V |       |          |
| Job no.                                                   | Job title                                  |       |          |
| 1193                                                      | FLAT 1, 31 HEATH DRIVE,<br>LONDON NW3 7SB  |       |          |
| Drawing no.                                               | Drawing title                              |       |          |
| 303                                                       | BASEMENT SLIDING POCKET<br>DOORS           |       |          |
| Scale                                                     | Size                                       | Drawn | Revision |
| 1:25 1:10                                                 | A3                                         | KL    | –        |