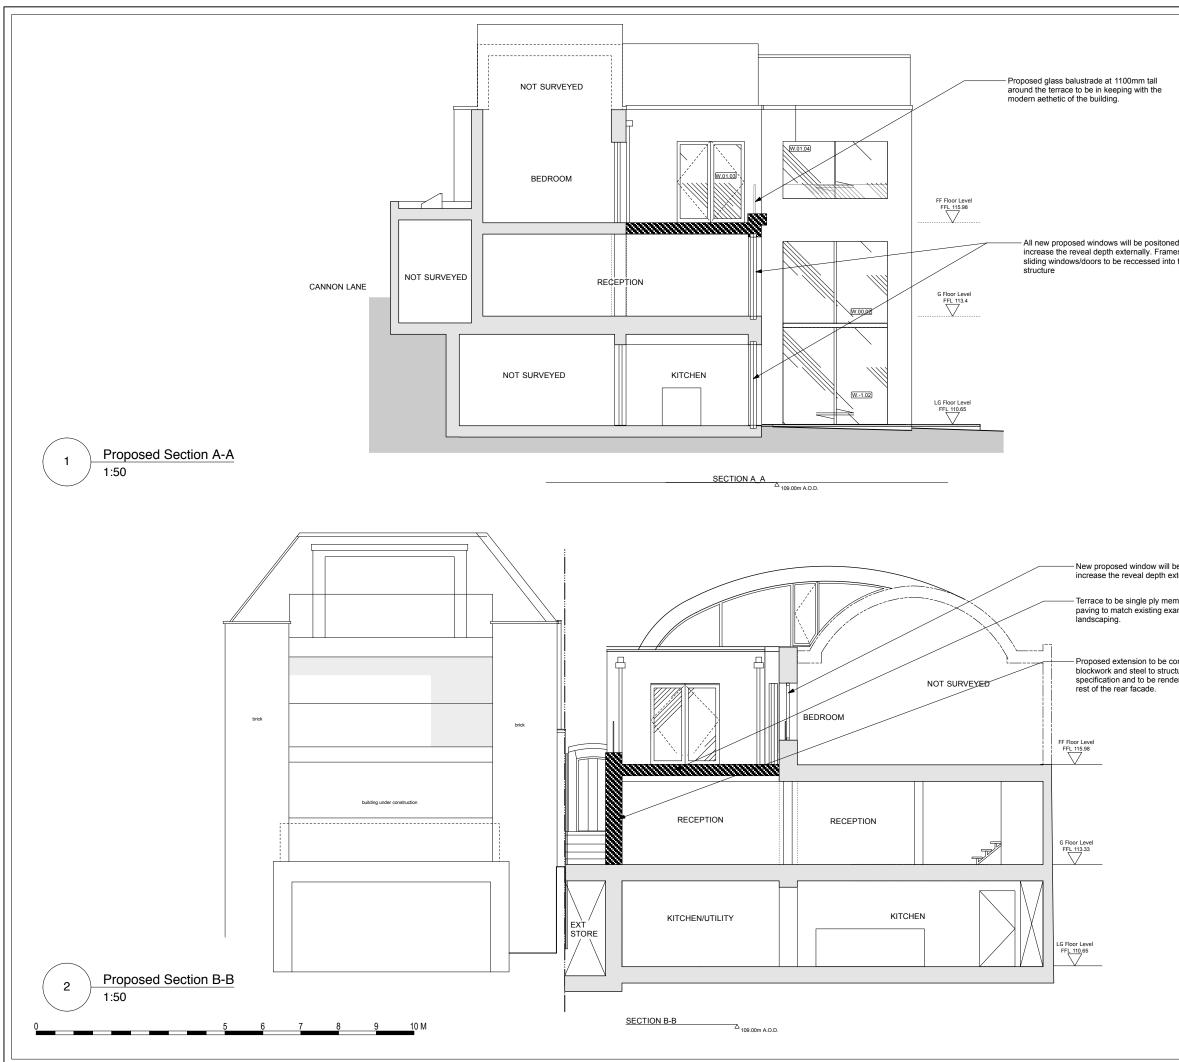

|                                                          | DO NOT SCALE THIS DRAWING . USE FIGURED DIMENSIONS                                                                              |
|----------------------------------------------------------|---------------------------------------------------------------------------------------------------------------------------------|
|                                                          | THIS DRAWING IS COPYRIGHT. DO NOT REPRODUCE IT<br>WITHOUT WRITTEN PERMISSION                                                    |
|                                                          | VERIFY ALL DIMENSIONS ON SITE BEFORE COMMENCING ANY<br>WORK OR SHOP DRAWINGS<br>INFORM THE ARCHITECTS BEFORE ANY WORK STARTS IF |
|                                                          | INFORM THE ARCHITECTS BEFORE ANY WORK STARTS IF<br>THIS DRAWING EXCEEDS THE QUANTITIES IN ANY WAY                               |
|                                                          |                                                                                                                                 |
|                                                          | KEY                                                                                                                             |
|                                                          | Existing Walls                                                                                                                  |
| ed to<br>es of                                           | Proposed Walls                                                                                                                  |
| o the                                                    | Site Boundary Indicative/Not Internally Surveyed Structure                                                                      |
|                                                          |                                                                                                                                 |
|                                                          |                                                                                                                                 |
|                                                          |                                                                                                                                 |
|                                                          |                                                                                                                                 |
|                                                          |                                                                                                                                 |
|                                                          |                                                                                                                                 |
|                                                          |                                                                                                                                 |
|                                                          |                                                                                                                                 |
|                                                          |                                                                                                                                 |
|                                                          |                                                                                                                                 |
|                                                          |                                                                                                                                 |
|                                                          |                                                                                                                                 |
| be positoned to<br>kternally.                            |                                                                                                                                 |
| mbrane with stone<br>amples in the existing              |                                                                                                                                 |
|                                                          |                                                                                                                                 |
| onstructed in<br>stural engineer's<br>lered to match the | REV     Date     By     Check     Amendment                                                                                     |
|                                                          | WELDON WALSHE                                                                                                                   |
|                                                          | ARCHITECTURE INTERIOR DESIGN HISTORIC BUILDING CONSERVATION                                                                     |
|                                                          | 20 GROSVENOR PLACE LONDON SWIX 7HN UK t+44 (0)207 235 4100 f+44 (0)207 235 6678                                                 |
|                                                          |                                                                                                                                 |
|                                                          | 4 Cannon Lane                                                                                                                   |
|                                                          | London<br>NW3 1EL                                                                                                               |
|                                                          |                                                                                                                                 |
|                                                          | Proposed<br>Section A-A                                                                                                         |
|                                                          | Section A-A<br>Section B-B                                                                                                      |
|                                                          |                                                                                                                                 |
|                                                          | PLANNING APPLICATION                                                                                                            |
|                                                          | scale: 1:50@A1 1:100@A3                                                                                                         |
|                                                          | date: Jube 2015 drawn: AB                                                                                                       |
|                                                          | 1385-120 Rev: _                                                                                                                 |
|                                                          |                                                                                                                                 |