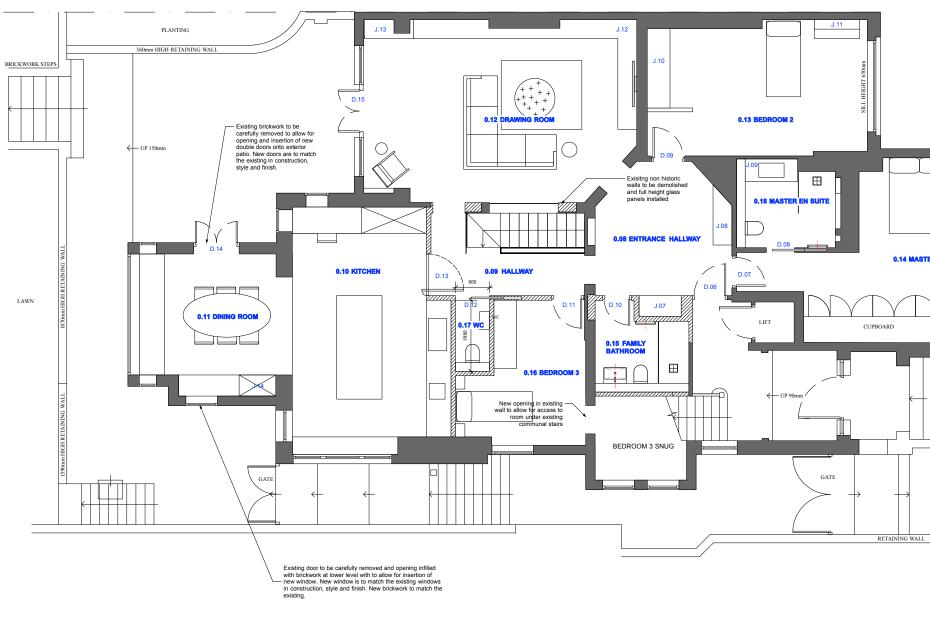

1 PROPOSED GROUND FLOOR PLAN - GIA:164.1 m2 Scale: 1:50

1m 2m 3m 4m

## FRONT GARDEN

5m

| -<br>-      | DATE:<br>22.06.15 | -                             | omment:<br>Sue for infor                    | MATION |          |  |
|-------------|-------------------|-------------------------------|---------------------------------------------|--------|----------|--|
| Caller      | nder <b>Howo</b>  | rth                           | Morelands<br>5-23 Old Street<br>London EC1V |        |          |  |
| Job no.     |                   |                               | Job title                                   |        |          |  |
| 1193        |                   |                               | FLAT 1, 31 HEATH DRIVE,<br>LONDON NW3 7SB   |        |          |  |
| Drawing no. |                   |                               | Drawing title                               |        |          |  |
| 121         |                   | PROPOSED GROUND FLOOR<br>PLAN |                                             |        |          |  |
| Scale       |                   |                               | Size                                        | Drawn  | Revision |  |
| 1:50        |                   | A1                            | AK                                          | -      |          |  |

All works to be in accordance with relevant standards, British building codes, and other relevant codes, and with manufactuers recommendations and instructions. All dimensions to be checked on site. Do not scale from this drawing.