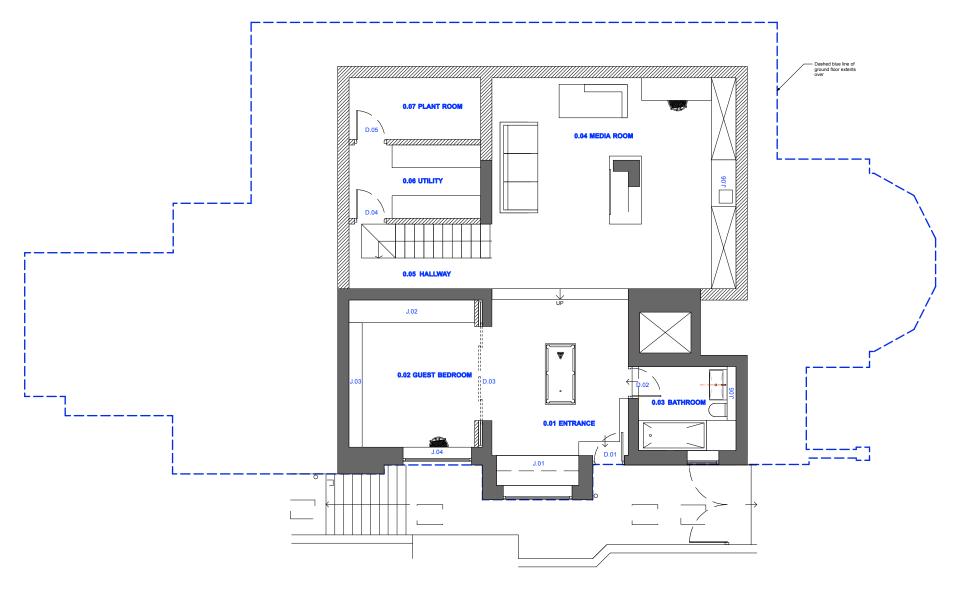

Proposed Basement Floor Plan - GIA:93 m2 Scale: 1:50

| ISSUE: | DATE:    | COMMENT:              |
|--------|----------|-----------------------|
| -      | 22.06.15 | ISSUE FOR INFORMATION |

| CallenderHoworth | Morelands<br>5-23 Old Street<br>London EC1V | 1.02070- |          |
|------------------|---------------------------------------------|----------|----------|
| Job no.          | Job title                                   |          |          |
| 1193             | FLAT 1, 31 HEATH DRIVE,<br>LONDON NW3 7SB   |          |          |
| Drawing no.      | Drawing title                               |          |          |
| 120              | PROPOSED BASEMENT FLOOR<br>PLAN             |          |          |
| Scale            | Size                                        | Drawn    | Revision |
| 1:50             | A1                                          | AK       | _        |