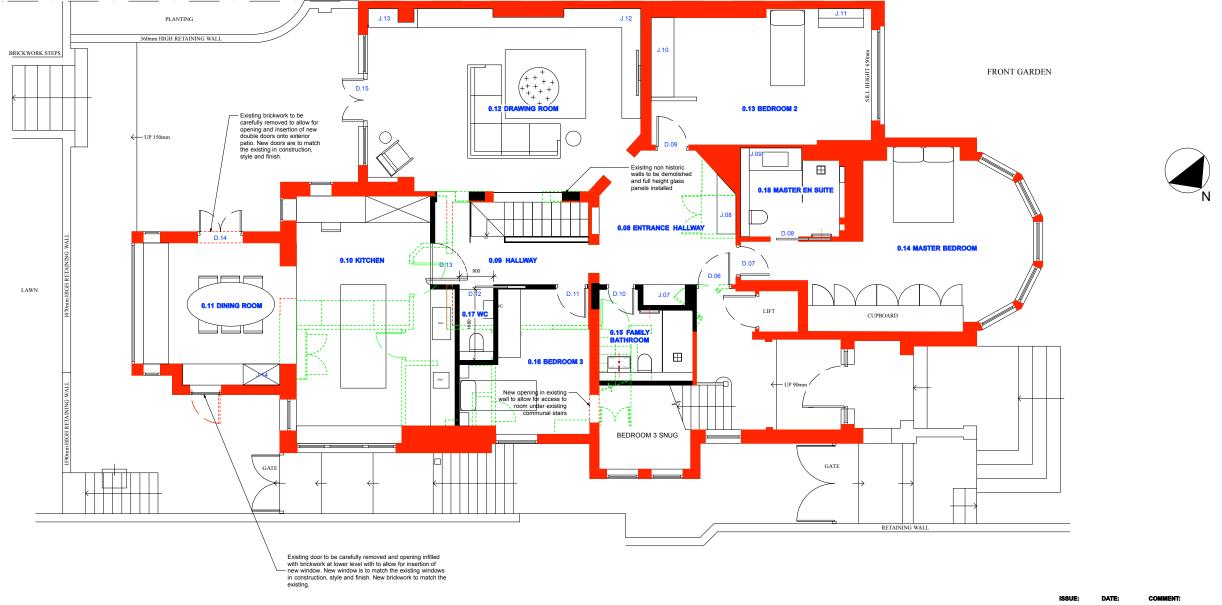

1 PROPOSED GROUND FLOOR PLAN - GIA:164.1 m2 Scale: 1:50

| 1m | 2m | 3m | 4m | 5m | LEGEND                                                      |
|----|----|----|----|----|-------------------------------------------------------------|
|    |    |    |    |    | Existing Wall                                               |
|    |    |    |    |    | Existing Non Historic Wall (Post 1973) to be Demolished     |
|    |    |    |    |    | New Wall                                                    |
|    |    |    |    |    | Existing Original Historic Wall (Pre 1973) to be demolished |

| 12.12.14 IOOOE FOR INFORMATION |                                             |          |          |  |  |  |  |  |
|--------------------------------|---------------------------------------------|----------|----------|--|--|--|--|--|
| CallenderHoworth               | Morelands<br>5-23 Old Street<br>London EC1V | 1.02070- |          |  |  |  |  |  |
| Job no.                        | Job title                                   |          |          |  |  |  |  |  |
| 1193                           | FLAT 1, 31 HEATH DRIVE,<br>LONDON NW3 7SB   |          |          |  |  |  |  |  |
| Drawing no.                    | Drawing title                               |          |          |  |  |  |  |  |
| 101                            | PROPOSED GROUND FLOOR<br>PLAN               |          |          |  |  |  |  |  |
| Scale                          | Size                                        | Drawn    | Revision |  |  |  |  |  |
| 1:50                           | А3                                          | AK       | E        |  |  |  |  |  |