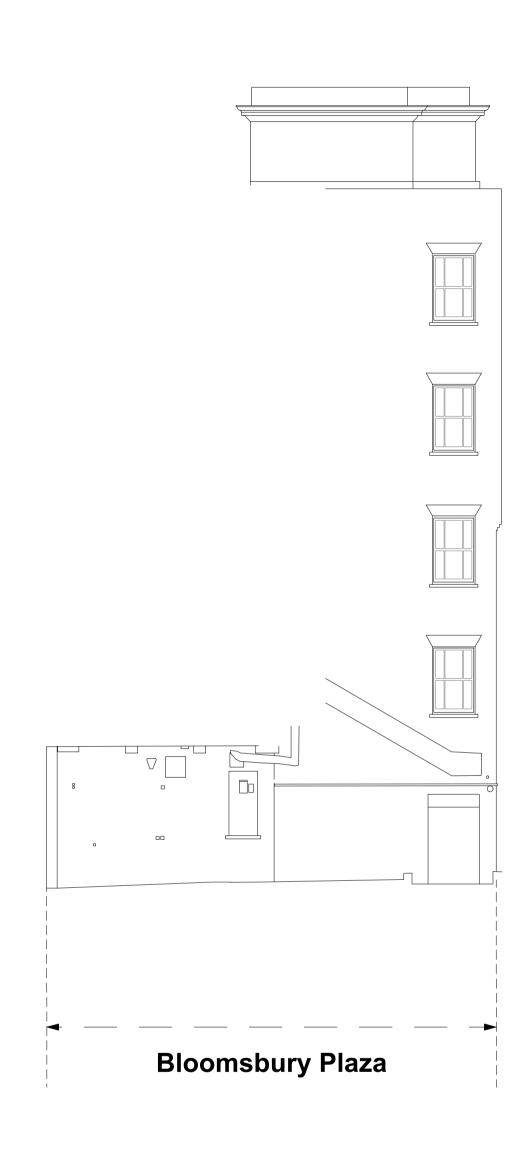

Information contained on this drawing is the sole copyright of Buckley Gray Yeoman and is not to be reproduced without their permissi

DATE

Proposed East Elevation on Stedham Place 1:100 at A1

Proposed Courtyard North Elevation 1:100 at A1 Proposed Courtyard West Elevation
1:100 at A1

STATUS REVISION

DRAWING NOTES: DRAWING NOTES: Proposed Courtyard Elevations All dimensions to be checked on site prior to commencement of any works, and/or preparation of any shop drawings. Buckley Gray Yeoman Sizes of and dimensions to any structural elements are indicative only. See structural engineers drawings for actual sizes/dimensions. 1:100 @ A1 DRAWING FILE REF Studio 4.04 The Tea Building 56 Shoreditch High Street London E1 6JJ T: 020 7033 9913 F: 020 7033 9914 (1:200 @ A3) 895\_Drawings\_GEElevations Sizes of and dimensions to any service elements are indicative only. See service engineers drawings for actual sizes and DRAWN BY JUNE.2015 CA This drawing to be read in conjunction with all other Architect's drawings, specifications and other Consultants' information. DWG No. REVISION All proprietary systems shown on this drawing are to be installed strictly in accordance with the Manufacturers/Suppliers recommended details. 895\_EE\_04 Friends Life Ltd Any discrepancies between information shown on this drawing and any other contract information or manufacturers/suppliers recommendations is to be brought to the attention of the Architect. DRAWING STATUS INFORMATION DO NOT SCALE FROM THIS DRAWING. Bloomsbury Plaza FIRST ISSUE