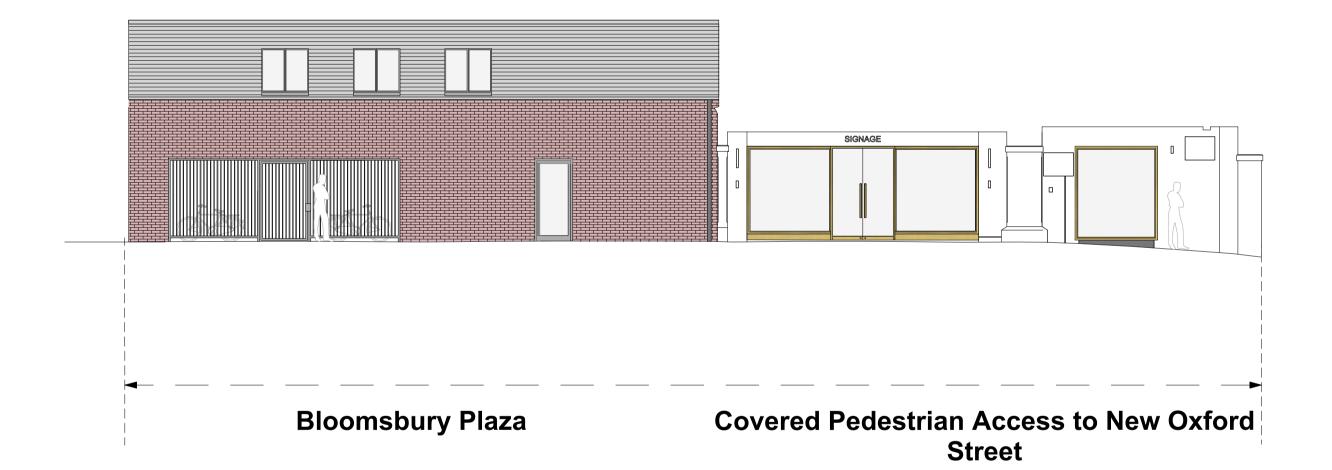

Information contained on this drawing is the sole copyright of Buckley Gray Yeoman and is not to be reproduced without their permissi

DATE

Proposed East Elevation on Stedham Place 1:100 at A1

Proposed Courtyard North Elevation 1:100 at A1 Proposed Courtyard West Elevation
1:100 at A1

STATUS REVISION

DRAWING NOTES: DRAWING NOTES: Proposed Courtyard Elevations All dimensions to be checked on site prior to commencement of any works, and/or preparation of any shop drawings. Buckley Gray Yeoman Sizes of and dimensions to any structural elements are indicative only. See structural engineers drawings for actual sizes/dimensions. 1:100 @ A1 DRAWING FILE REF Studio 4.04 The Tea Building 56 Shoreditch High Street London E1 6JJ T: 020 7033 9913 F: 020 7033 9914 (1:200 @ A3) 895\_Drawings\_GEElevations Sizes of and dimensions to any service elements are indicative only. See service engineers drawings for actual sizes and DRAWN BY JUNE.2015 CA This drawing to be read in conjunction with all other Architect's drawings, specifications and other Consultants' information. DWG No. REVISION All proprietary systems shown on this drawing are to be installed strictly in accordance with the Manufacturers/Suppliers recommended details. 895\_EE\_04 Friends Life Ltd Any discrepancies between information shown on this drawing and any other contract information or manufacturers/suppliers recommendations is to be brought to the attention of the Architect. DRAWING STATUS INFORMATION DO NOT SCALE FROM THIS DRAWING. Bloomsbury Plaza FIRST ISSUE