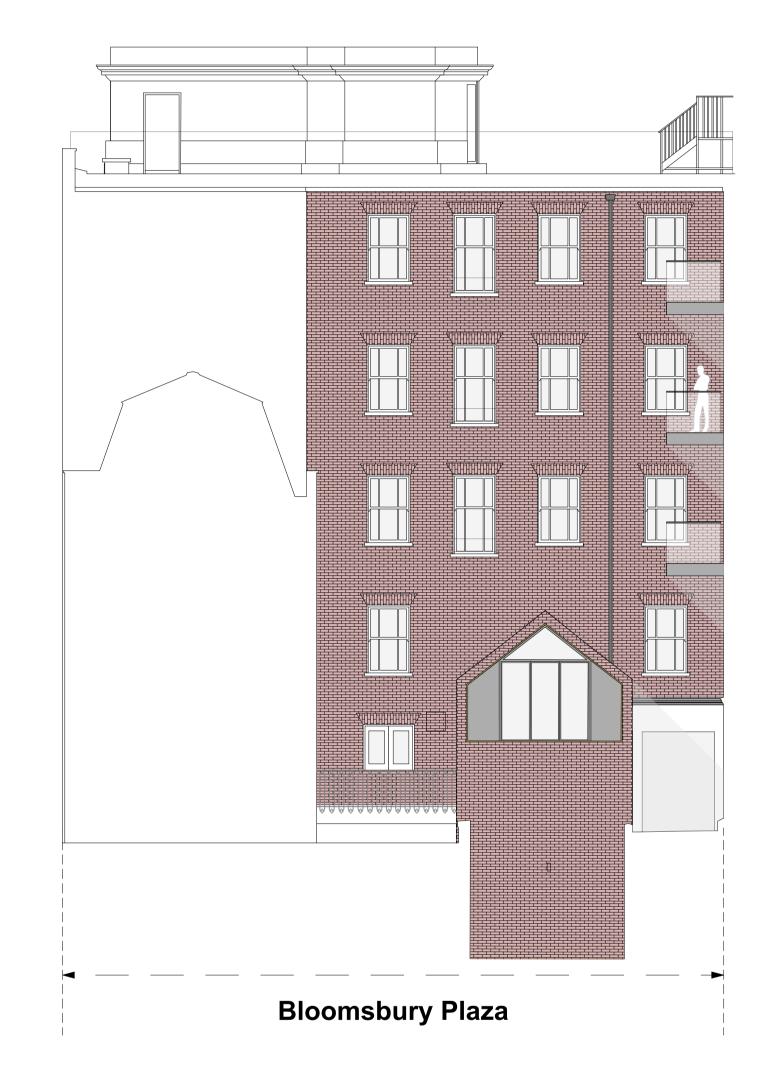

Information contained on this drawing is the sole copyright of Buckley Gray Yeoman and is not to be reproduced without their permissi

DATE

Proposed East Elevation on Stedham Place 1:100 at A1

Proposed Courtyard North Elevation 1:100 at A1 Proposed Courtyard West Elevation
1:100 at A1

STATUS REVISION

DRAWING NOTES: DRAWING NOTES: Proposed Courtyard Elevations All dimensions to be checked on site prior to commencement of any works, and/or preparation of any shop drawings. Buckley Gray Yeoman Sizes of and dimensions to any structural elements are indicative only. See structural engineers drawings for actual sizes/dimensions. 1:100 @ A1 DRAWING FILE REF Studio 4.04 The Tea Building 56 Shoreditch High Street London E1 6JJ T: 020 7033 9913 F: 020 7033 9914 (1:200 @ A3) 895\_Drawings\_GEElevations Sizes of and dimensions to any service elements are indicative only. See service engineers drawings for actual sizes and DRAWN BY JUNE.2015 CA This drawing to be read in conjunction with all other Architect's drawings, specifications and other Consultants' information. DWG No. REVISION All proprietary systems shown on this drawing are to be installed strictly in accordance with the Manufacturers/Suppliers recommended details. 895\_EE\_04 Friends Life Ltd Any discrepancies between information shown on this drawing and any other contract information or manufacturers/suppliers recommendations is to be brought to the attention of the Architect. DRAWING STATUS INFORMATION DO NOT SCALE FROM THIS DRAWING. Bloomsbury Plaza FIRST ISSUE