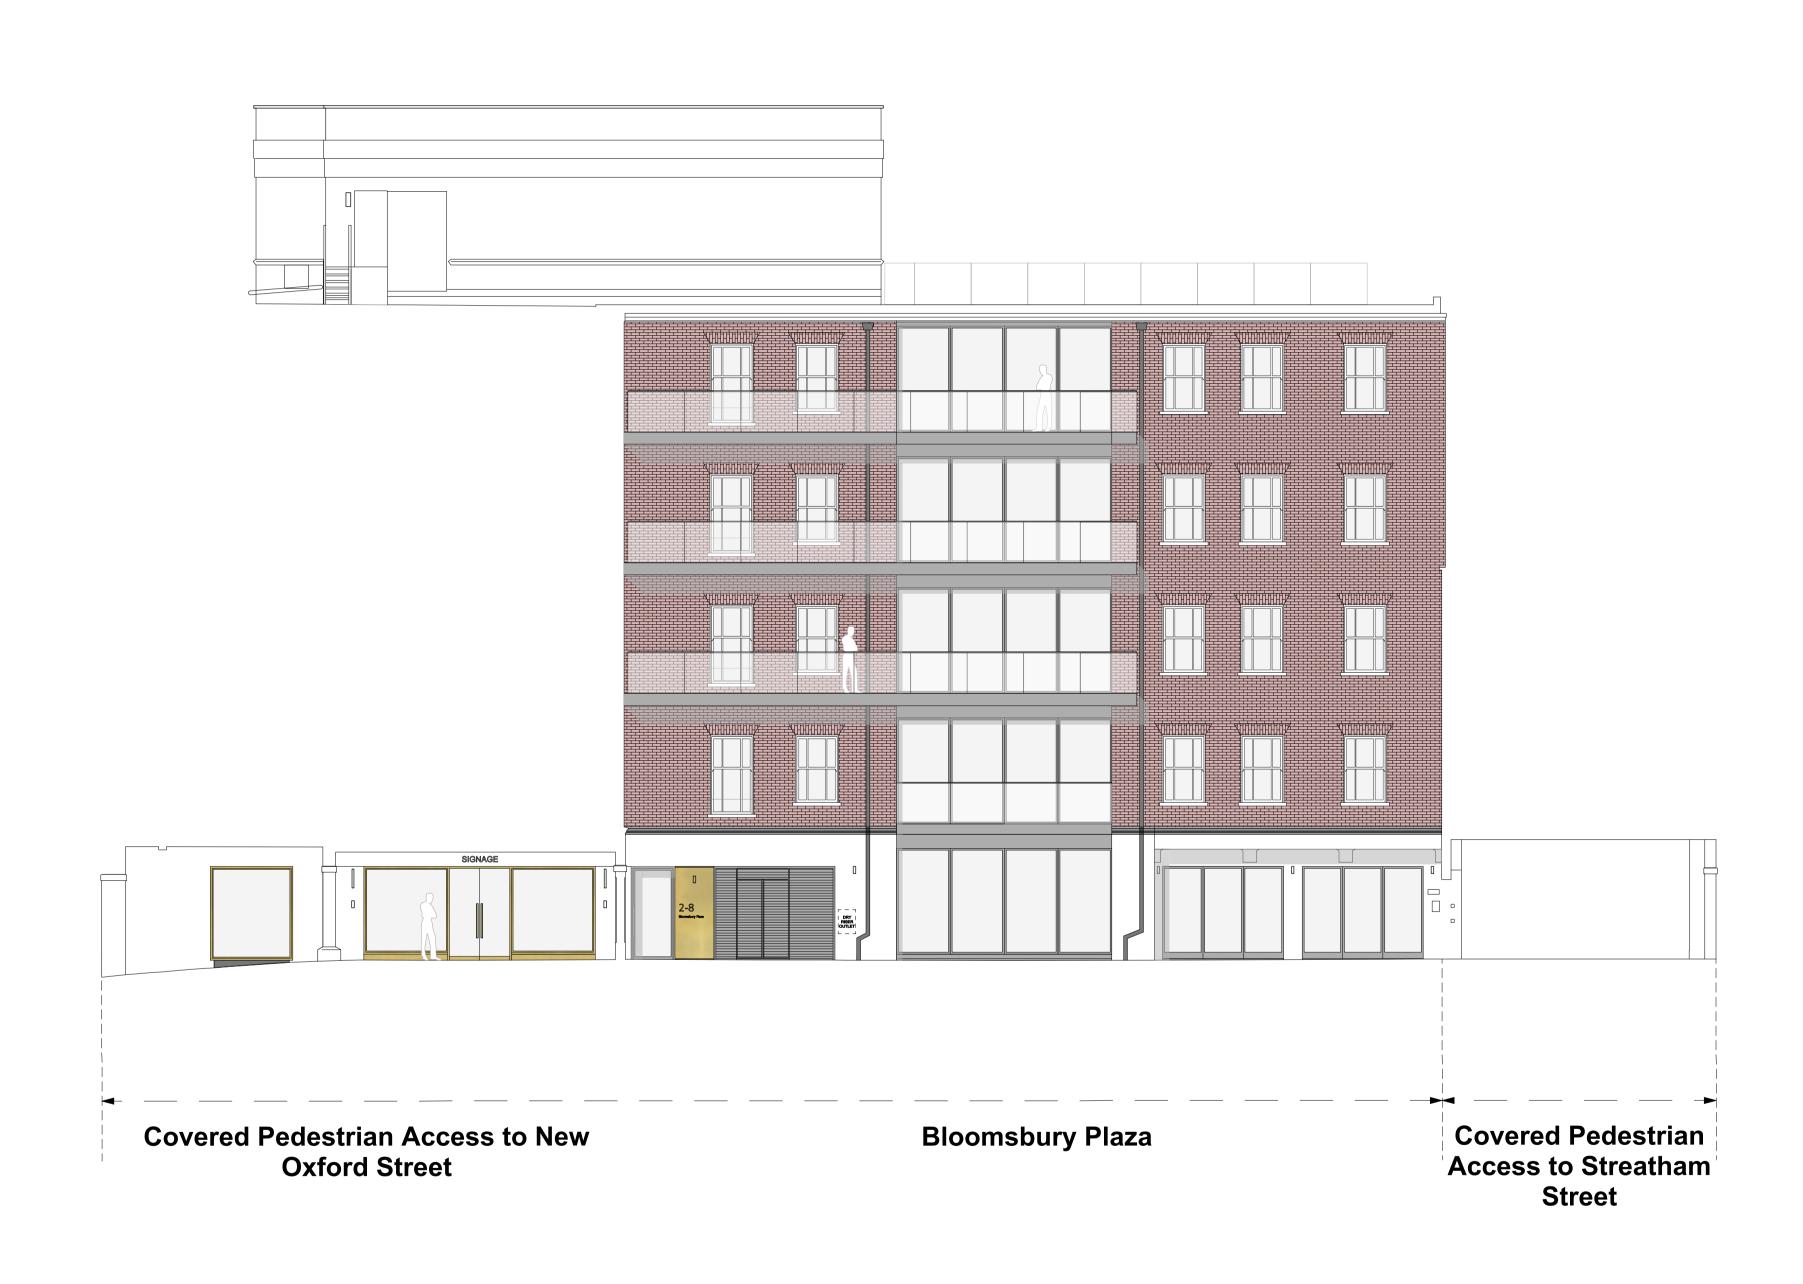

DO NOT SCALE FROM THIS DRAWING.

| DRAWING NOTES: |             | DRA     | Proposed C<br>East Elevati | ourtyard<br>on                               | Buckley Gray Yeoman  Studio 4.04 The Tea Building 56 Shoreditch High Street London E1 6JJ T: 020 7033 9913 F: 020 7033 9914 |
|----------------|-------------|---------|----------------------------|----------------------------------------------|-----------------------------------------------------------------------------------------------------------------------------|
|                |             | SCA     | (1:200 @ A3)               | DRAWING FILE REF<br>895_Drawings_GEElevation |                                                                                                                             |
|                |             | DAT     | JUNE.2015                  | DRAWN BY CA                                  |                                                                                                                             |
| rs             |             | DWC     | 895_EE_03                  | REVISIO -                                    | Friends Life Ltd                                                                                                            |
|                | FIRST ISSUE | 9.06.15 | WING STATUS INFORM         | ATION  bis drawing is the sole copyright of  | PROJECT Bloomsbury Plaza                                                                                                    |