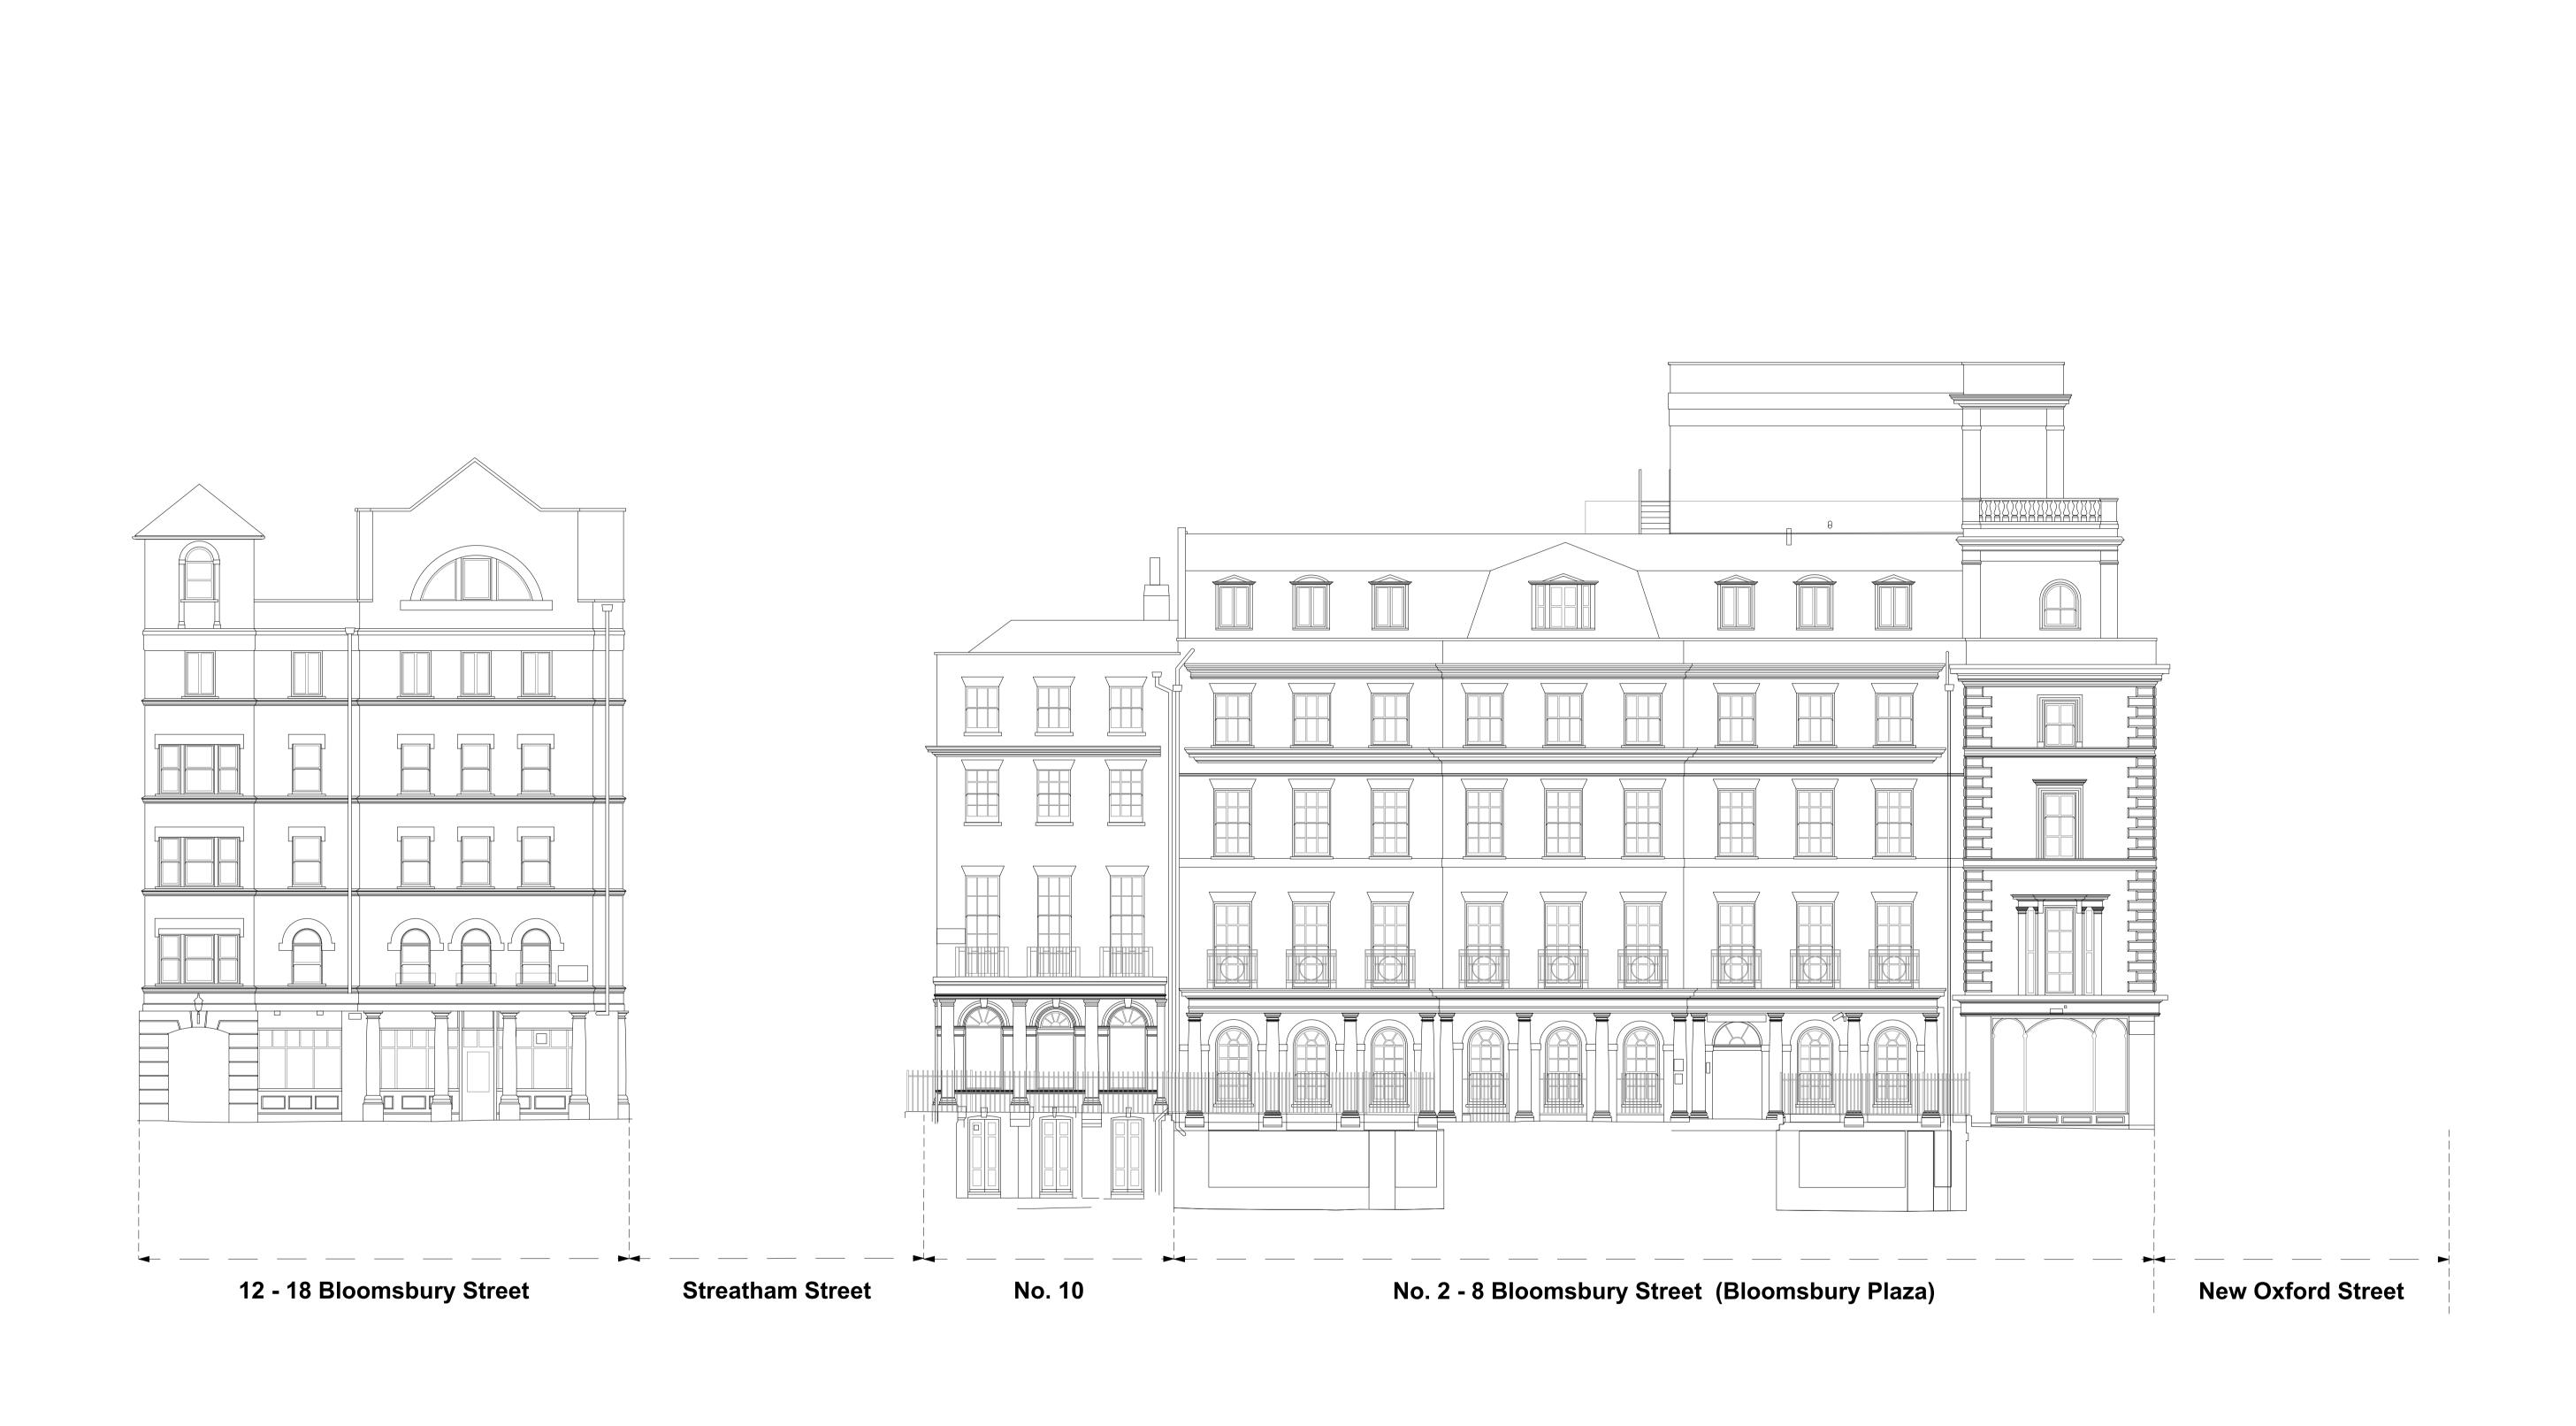

1 Existing South Elevation 1:100 at A1

DRAWING NOTES:

All dimensions to be checked on site prior to commencement of any works, and/or preparation of any shop drawings.

Sizes of and dimensions to any structural elements are indicative only. See structural engineers drawings for actual sizes/dimensions.

|       |             |          |                            |                                                                                                                                             | 0         |                          | 5                                                                                                                           | 10 M                             |
|-------|-------------|----------|----------------------------|---------------------------------------------------------------------------------------------------------------------------------------------|-----------|--------------------------|-----------------------------------------------------------------------------------------------------------------------------|----------------------------------|
|       |             |          | DRAWING                    | Existing Bloomsbury Stree South Elevation  1:100 @ A1 (1:200 @ A3)  DRAWING FILE REF 895_Drawings_Existing                                  |           | treet                    | Buckley Gray Yeoman  Studio 4.04 The Tea Building 56 Shoreditch High Street London E1 6JJ T: 020 7033 9913 F: 020 7033 9914 |                                  |
|       |             |          | SCALE                      |                                                                                                                                             |           |                          |                                                                                                                             |                                  |
|       |             |          | DATE                       | MAY.2015                                                                                                                                    | DRAWN BY  | CA                       | London                                                                                                                      | 1. 020 7033 99131. 020 7033 9914 |
|       |             |          | DWG No.                    |                                                                                                                                             |           | REVISION                 | CLIENT                                                                                                                      |                                  |
|       |             |          |                            | 895_EE_02                                                                                                                                   |           | _                        | Fı                                                                                                                          | riends Life Ltd                  |
|       | First Issue | xx.05.15 | DRAWING STATUS INFORMATION |                                                                                                                                             | PROJECT B | PROJECT Bloomsbury Plaza |                                                                                                                             |                                  |
| TATUS | REVISION    | DATE     | В                          | Information contained on this drawing is the sole copyright of<br>Buckley Gray Yeoman and is not to be reproduced without their permission. |           |                          |                                                                                                                             |                                  |