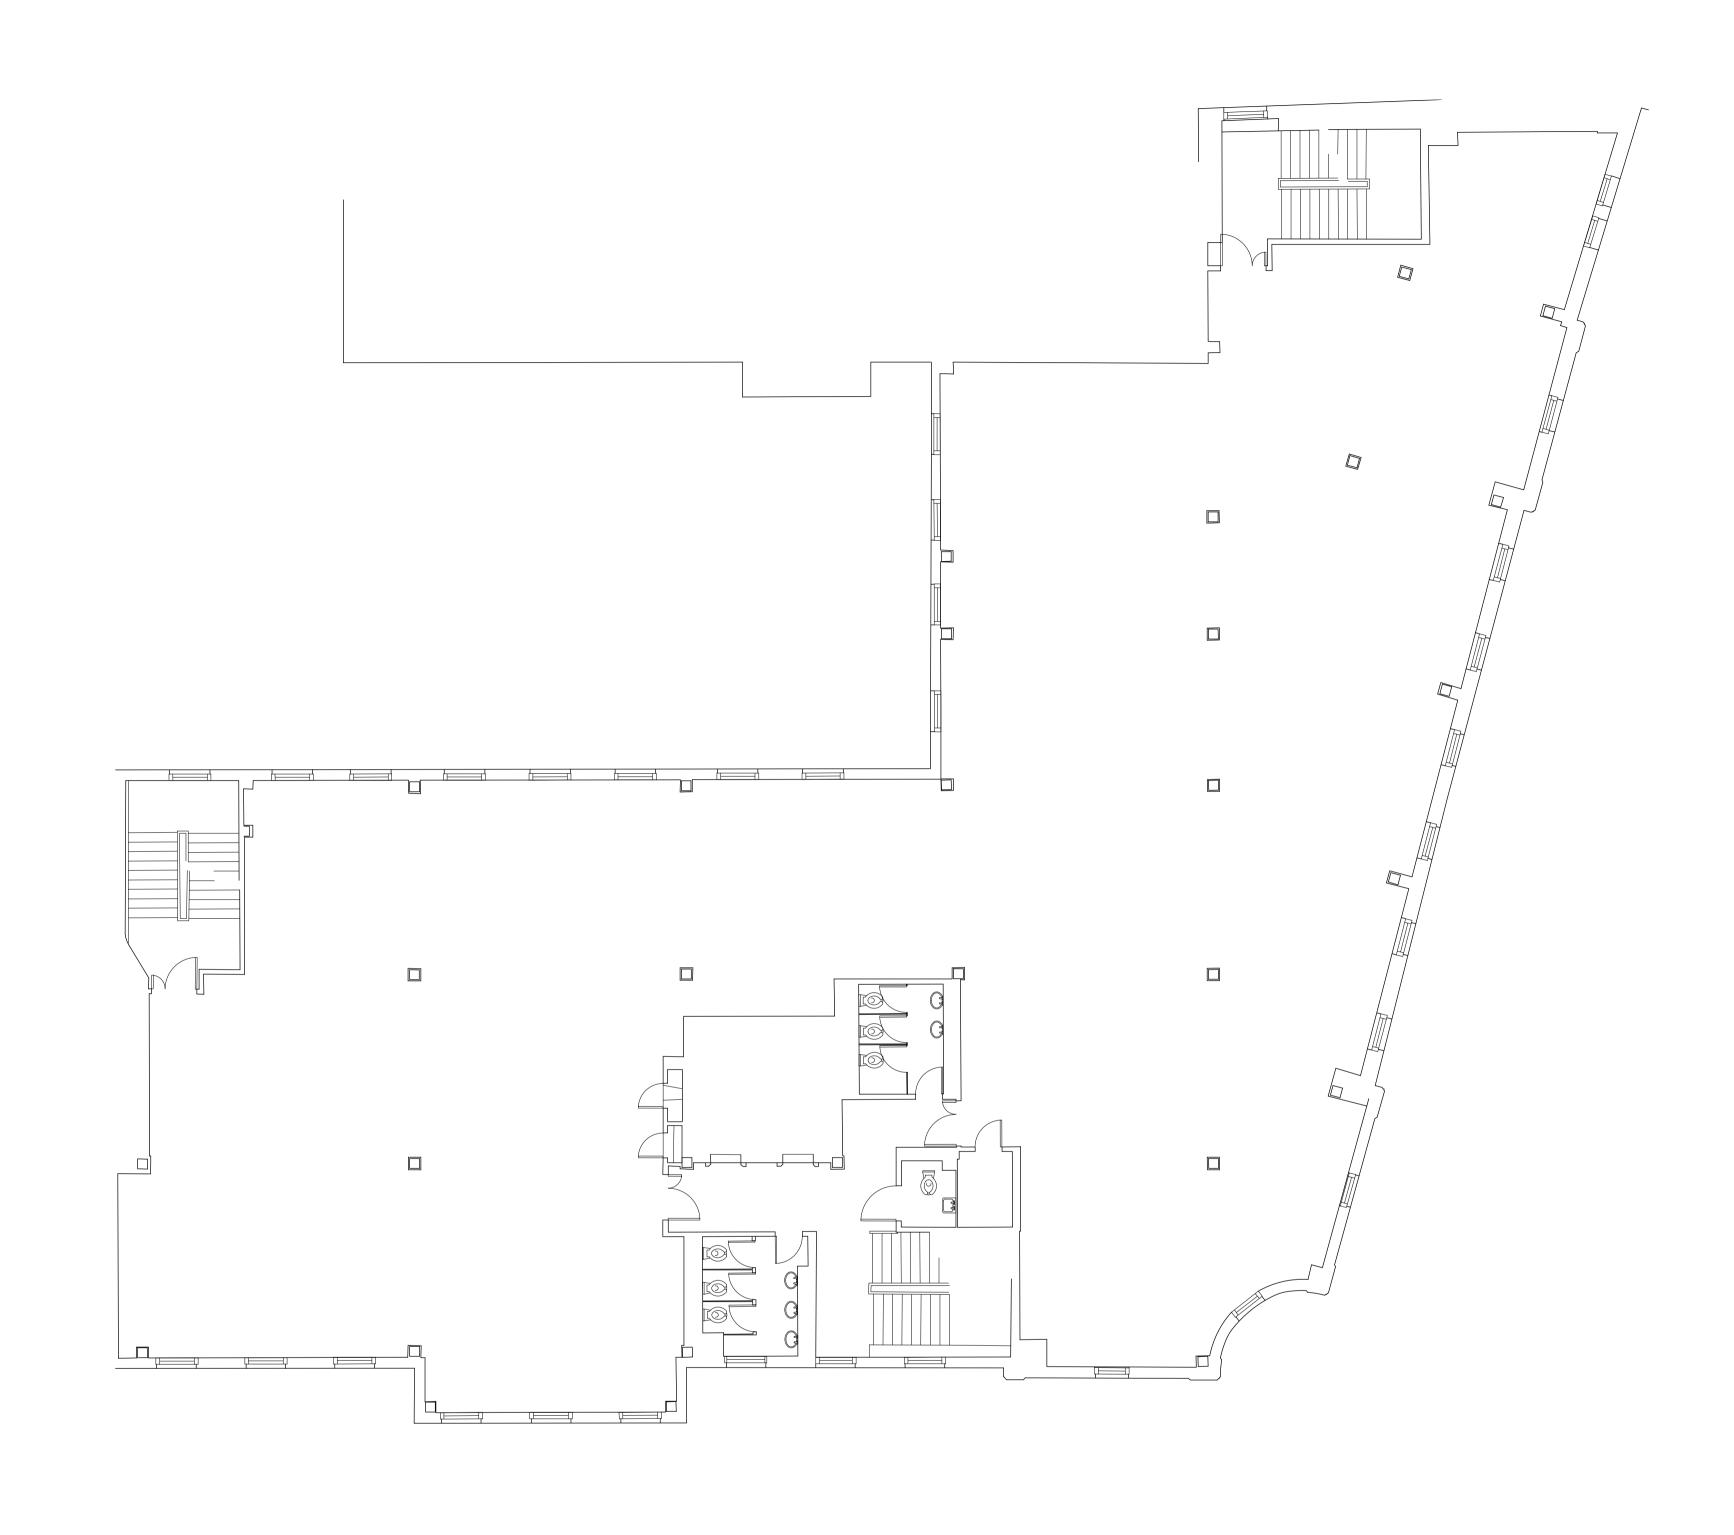

1 Existing Third Floor Plan 1:100 at A1

25.444

DRAWING NOTES:
All dimensions to be checked on site prior to commencement of any works, and/or preparation of any shop drawings.

Sizes of and dimensions to any structural elements are indicative only. See structural engineers drawings for actual sizes/dimensions.

|        |             |          |                                                                                                                                             |                            | 0                                  |                          | 5 10 M                                                                                                    |
|--------|-------------|----------|---------------------------------------------------------------------------------------------------------------------------------------------|----------------------------|------------------------------------|--------------------------|-----------------------------------------------------------------------------------------------------------|
|        |             |          | DRAWING                                                                                                                                     | Existing Thi<br>GA Plan    | rd Floor                           |                          | Buckley Gray Yeoman                                                                                       |
|        |             |          | SCALE                                                                                                                                       | 1:100 @ A1<br>(1:200 @ A3) | DRAWING FILE RE<br>895_Drawings_Ex |                          | Studio 4.04 The Tea Building 56 Shoreditch High Street<br>London E1 6JJ T: 020 7033 9913 F: 020 7033 9914 |
|        |             |          | DATE                                                                                                                                        | MAY.2015                   | DRAWN BY                           | -                        | - LONGON ET 633 1. 020 7033 9913 1. 020 7033 9914                                                         |
|        |             |          | DWG No.                                                                                                                                     |                            |                                    | REVISION                 | CLIENT                                                                                                    |
|        |             |          |                                                                                                                                             | 895_EX_03                  |                                    | -                        | Friends Life Ltd                                                                                          |
| I      | First Issue | 22.05.15 | DRAWING STATUS INFORMATION                                                                                                                  |                            |                                    | PROJECT Bloomsbury Plaza |                                                                                                           |
| STATUS | REVISION    | DATE     | Information contained on this drawing is the sole copyright of<br>Buckley Gray Yeoman and is not to be reproduced without their permission. |                            | ight of<br>eir permission.         |                          |                                                                                                           |