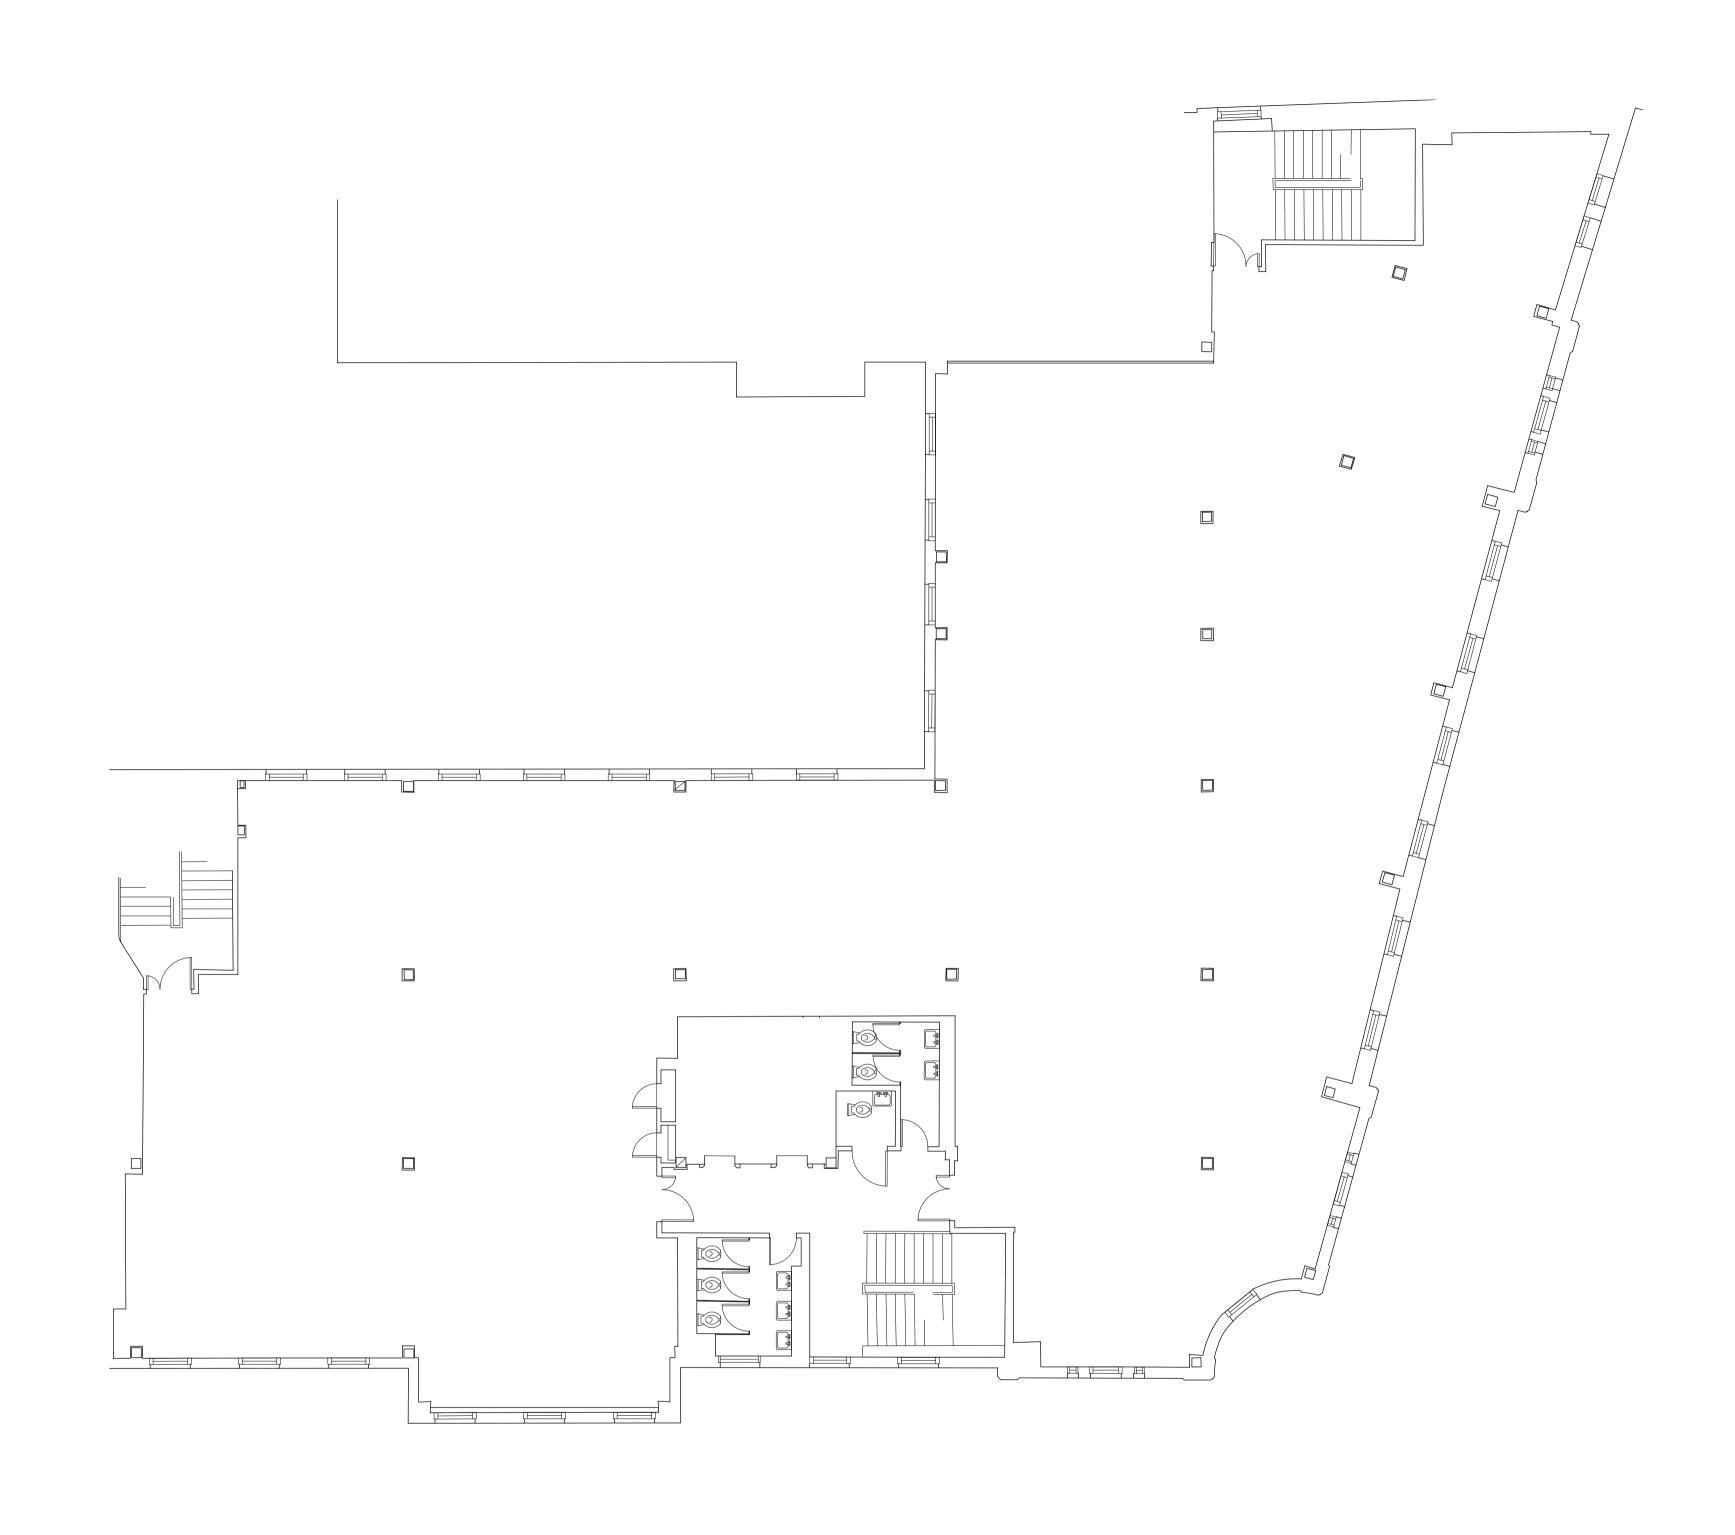

1 Existing First Floor Plan 1:100 at A1

5

DRAWING NOTES:
All dimensions to be ch

All dimensions to be checked on site prior to commencement of any works, and/or preparation of any shop drawings. Sizes of and dimensions to any structural elements are indicative only. See structural engineers drawings for actual sizes/dimensions.

|   |       |             |          | DRAWING                                                                                                                                     | Existing Fir<br>GA Plan | st Floor |                                                                                                        | Buckley Gray Yeoman                               |
|---|-------|-------------|----------|---------------------------------------------------------------------------------------------------------------------------------------------|-------------------------|----------|--------------------------------------------------------------------------------------------------------|---------------------------------------------------|
|   |       |             |          | SCALE 1:100 @ A1 DRAWING FILE REF 895_Drawings_Existin                                                                                      |                         | · ·      | Studio 4.04 The Tea Building 56 Shoreditch High Street London E1 6JJ T: 020 7033 9913 F: 020 7033 9914 |                                                   |
|   |       |             |          | DATE                                                                                                                                        | MAY.2015                | DRAWN BY | -                                                                                                      | EGNICOTI ET 033 1. 020 7033 9913 1. 020 7033 9914 |
|   |       |             |          | DWG No.                                                                                                                                     |                         |          | REVISION                                                                                               | CLIENT                                            |
|   |       |             |          |                                                                                                                                             | 895_EX_01 -             |          | -                                                                                                      | Friends Life Ltd                                  |
| ı |       | First Issue | 22.05.15 | DRAWING STATUS INFORMATION                                                                                                                  |                         |          |                                                                                                        | PROJECT Bloomsbury Plaza                          |
| S | TATUS | REVISION    | DATE     | Information contained on this drawing is the sole copyright of<br>Buckley Gray Yeoman and is not to be reproduced without their permission. |                         |          | ight of<br>eir permission.                                                                             |                                                   |